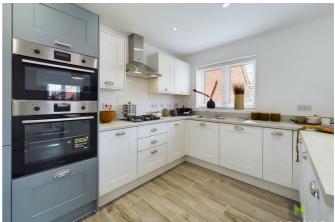

#### **OPEN PLAN LIVING/DINING/KITCHEN**

The perfect space for those who love to entertain. The Living/Dining area features double opening French doors leading onto the garden and sun terrace. The Kitchen is attractively fitted with contemporary units and range of integrated appliances, window overlooking the garden. Radiators.