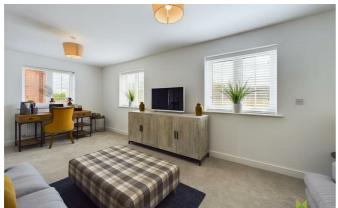

#### THROUGH LOUNGE

A lovely through room naturally well lit from windows to the front and side, media point, radiators.

#### **OPEN PLAN LIVING/DINING/KITCHEN**

The perfect space for those who love to entertain. The Living/Dining area features double opening French doors leading onto the garden and sun terrace. The Kitchen is attractively fitted with contemporary units and range of integrated appliances, window overlooking the garden. Radiators.