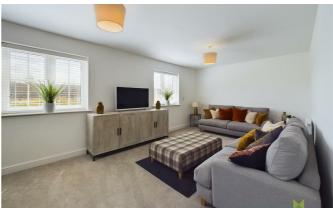

#### THROUGH LOUNGE

A lovely through room naturally well lit from windows to the front and side, media point, radiators.

#### **OPEN PLAN LIVING/DINING/KITCHEN**

The perfect space for those who love to entertain. The Living/Dining area features double opening French doors leading onto the garden and sun terrace. The Kitchen is attractively fitted with contemporary units and range of integrated appliances, window overlooking the garden. Radiators.