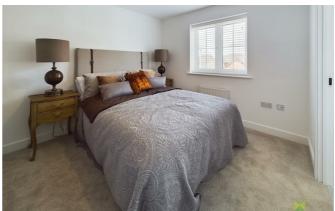

## PRINCIPAL BEDROOM

Having window overlooking the front, media point, radiator.

#### **BEDROOM 2**

With window to the front, radiator.

#### **BEDROOM 3**

With window to the rear, radiator.

#### **BEDROOM 4**

With window to the rear, radiator.