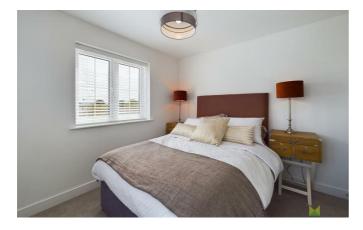

## PRINCIPAL BEDROOM

Having window overlooking the front, media point, radiator.

#### **BEDROOM 2**

With window to the front, radiator.

#### **BEDROOM 3**

With window to the rear, radiator.

#### **BEDROOM 4**

With window to the rear, radiator.