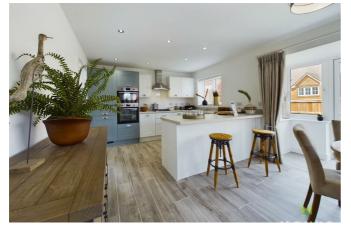

#### **OPEN PLAN LIVING/DINING/KITCHEN**

The perfect space for those who love to entertain. The Living/Dining area features double opening French doors leading onto the garden and sun terrace. The Kitchen is attractively fitted with contemporary units and range of integrated appliances, window overlooking the garden. Radiators.