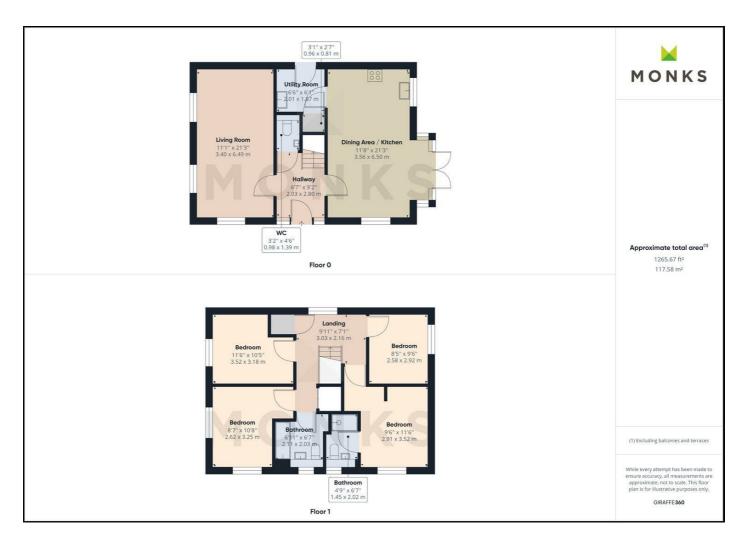

The well planned accommodation briefly comprises Reception Hall with Cloakroom, lovely through Lounge, open plan Living/Dining/Kitchen with range of integrated appliances, Utility Room, Principal Bedroom with en suite, 3 further Bedrooms and family Bathroom.

#### **RECEPTION HALL**

Covered entrance with door opening to Reception Hall, radiator.

#### **CLOAKROOM**

With WC and wash hand basin, complimentary tiling.

#### THROUGH LOUNGE

A lovely through room naturally well lit from windows to the front and side, media point, radiators.

#### **OPEN PLAN LIVING/DINING/KITCHEN**

The perfect space for those who love to entertain. The Living/Dining area features double opening French doors leading onto the garden and sun terrace. The Kitchen is attractively fitted with contemporary units and range of integrated appliances, window overlooking the garden. Radiators.

#### **UTILTIY ROOM**

With continuation of units and space for appliances, door to the side, radiator.

#### FIRST FLOOR LANDING

From the Reception Hall staircase leads to the First Floor Landing with window to the rear, access to roof space and Airing and Linen cupboards.

## PRINCIPAL BEDROOM

Having window overlooking the front, media point, radiator.

### **EN SUITE**

A well appointed room with suite comprising large shower cubicle with direct mixer shower unit, wash hand basin and WC. Complementary tiled surrounds, heated towel rail.

#### **BEDROOM 2**

With window to the front, radiator.

#### **BEDROOM 3**

With window to the rear, radiator.

#### **BEDROOM 4**

With window to the rear, radiator.

#### **FAMILY BATHROOM**

With suite comprising panelled bath, wash hand basin and WC. Complementary tiled surrounds, heated towel rail, window to the rear.