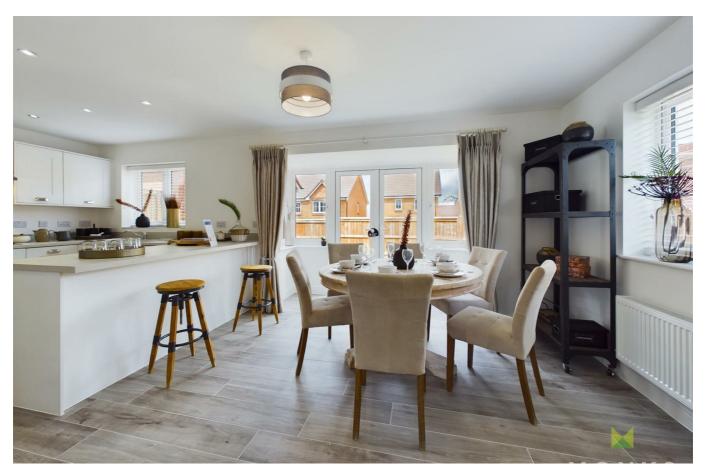

#### **OPEN PLAN LIVING/DINING/KITCHEN**

The perfect space for those who love to entertain. The Living/Dining area features double opening French doors leading onto the garden and sun terrace. The Kitchen is attractively fitted with contemporary units and range of integrated appliances, window overlooking the garden. Radiators.