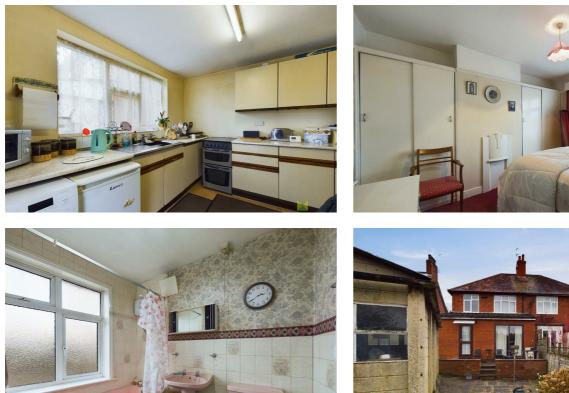

### **KITCHEN**

fitted with range of units incorporating single drainer sink set into base cupboard. Further range of matching base units comprising cupboards and drawers with work surfaces over and space for appliances. Matching range of eye level wall units, windows to the side and door to garden.

### **BATHROOM**

With suite comprising panelled bath, pedestal wash hand basin and WC. Tiled surrounds, airing cupboard, radiator. Window to the rear. Airing Cupboard.

### OUTSIDE

The property is approached over driveway with parking and leading to the Garage. The front garden is laid to lawn with flower and shrub beds. The Rear Garden is a particular feature of the property and of a excellent and surprising size, being laid extensively to lawn with flower and shrub beds with inset specimen trees. Raised paved sun terrace to the rear of the property. Large garden workshop and store.