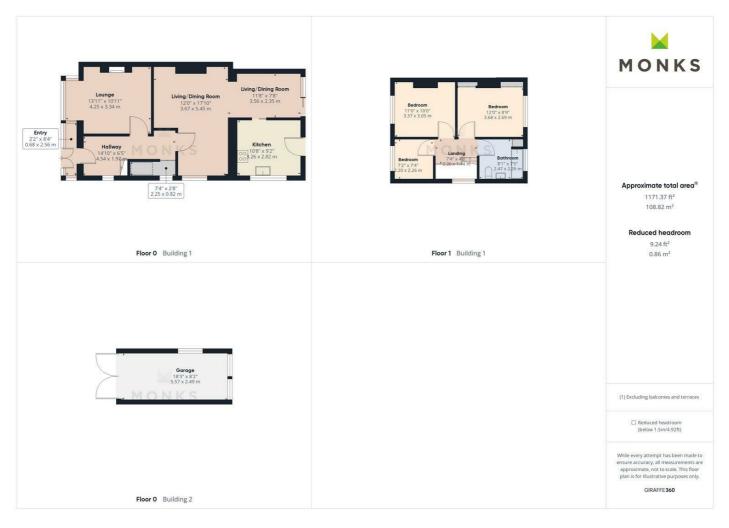

### **RECEPTION HALL**

Wooden and glazed doors to Entrance Vestibule with further door to Reception Hall with useful under stairs storage, window to the side, radiator.

### LOUNGE

having walk in bay window to the front, picture rail, tiled fireplace with living flame gas fire, radiator.

### **EXTENDED SITTING/DINING ROOM**

Sitting area with window to the side, living flame gas fire, radiator. opening to Dining area having sliding patio doors leading onto the rear garden, radiator.

### **KITCHEN**

fitted with range of units incorporating single drainer sink set into base cupboard. Further range of matching base units comprising cupboards and drawers with work surfaces over and space for appliances. Matching range of eye level wall units, windows to the side and door to garden.

### **FIRST FLOOR LANDING**

From the Reception Hall staircase leads to first floor landing with window to the side, access to roof space.

### **BEDROOM 1**

with window overlooking the rear garden, built in storage cupboards. Period fireplace, radiator.

### **BEDROOM 2**

with bay window to the front, tiled fire surround with period grate, radiator.

### **BEDROOM 3**

with window overlooking the front. Radiator.

### **BATHROOM**

With suite comprising panelled bath, pedestal wash hand basin and WC. Tiled surrounds, airing cupboard, radiator. Window to the rear. Airing Cupboard.

### OUTSIDE

The property is approached over driveway with parking and leading to the Garage. The front garden is laid to lawn with flower and shrub beds. The Rear Garden is a particular feature of the property and of a excellent and surprising size, being laid extensively to lawn with flower and shrub beds with inset specimen trees. Raised paved sun terrace to the rear of the property. Large garden workshop and store.