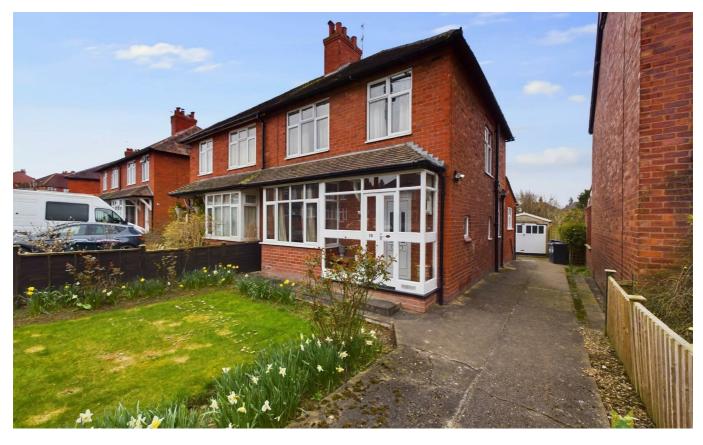

# 10 Meole Rise Shrewsbury SY3 9JG

### The features

- PERIOD SEMI DETACHED HOUSE WITH EXTENDED ACCOMMODATION
- RECEPTION HALL, LOUNGE,, DINING/FAMILY ROOM, KITCHEN
- GARAGE AND DRIVEWAY WITH PARKING
- ENVIABLE AND SOUGHT AFTER LOCATION CLOSE TO AMENITIES
- VIEWING RECOMMENDED.

Occupying an enviable position in this popular location, ideal for commuters with ease of access to the A5/M54 motorway network.

The accommodation which offers scope for improvement briefly comprises Reception Hall, Lounge, extended Sitting/Dining Room, good sized Kitchen, 3 Bedrooms and Bathroom.

The property has the benefit of gas central heating, double glazing, driveway with parking, garage and excellent sized rear garden.

Viewing highly recommended.

### LOCATION

The property occupies an enviable location ideally placed for commuters with ease of access to the A5/M54 motorway network. There are excellent facilities on hand including supermarkets, schools, doctors, restaurants/public houses, churches and a pleasant stroll to the vibrant Coleham area and Town Centre.