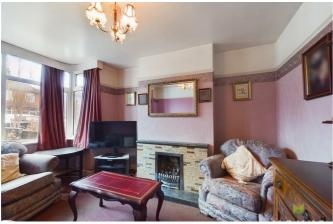

### LOUNGE

having walk in bay window to the front, picture rail, tiled fireplace with living flame gas fire, radiator.