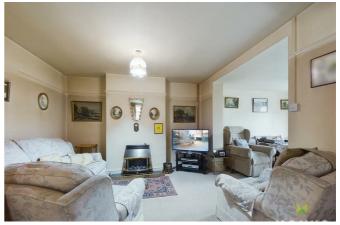

### **EXTENDED SITTING/DINING ROOM**

Sitting area with window to the side, living flame gas fire, radiator. opening to Dining area having sliding patio doors leading onto the rear garden, radiator.