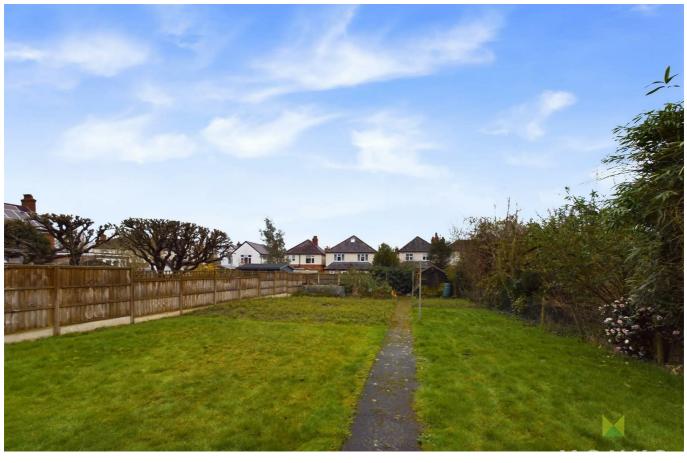

- FABULOUS SIZED REAR GARDEN
- 3 BEDROOMS AND BATHROOM
- SCOPE FOR MODERNISATION
- OFFERED FOR SALE WITH NO UPWARD CHAIN

\*\*\* FABULOUS REAR GARDEN \*\*\*

An excellent opportunity to purchase the extended 3 bedroom period semi detached house which is set in a fabulous rear garden.

### OUTSIDE

The property is approached over driveway with parking and leading to the Garage. The front garden is laid to lawn with flower and shrub beds. The Rear Garden is a particular feature of the property and of a excellent and surprising size, being laid extensively to lawn with flower and shrub beds with inset specimen trees. Raised paved sun terrace to the rear of the property. Large garden workshop and store.