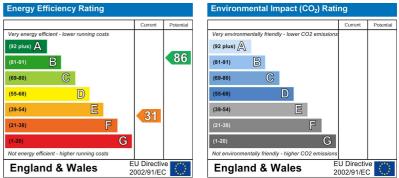

### COUNCIL TAX BANDING

As taken from the Gov.uk website we are advised the property is in Band C - again we would recommend this is verified during pre-contract enquiries.