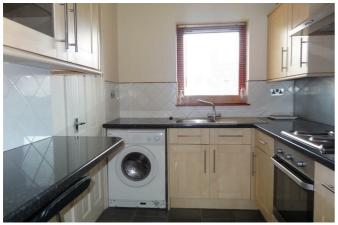

**KITCHEN** 9'6" x 7'0" (2.92m x 2.14m) Fitted with range of Shaker-style units incorporating single drainer stainless steel sink unit with mixer tap set into double base cupboard, further range of matching base units comprising cupboards and drawers with round edge work surfaces over, space/plumbing for washing machine, inset four-ring hob unit with oven and grill beneath and stainless steel canopy, deep tiled splashbacks, matching range of eye level wall units, space for fridge/freezer, breakfast bar area with ceramic tile splashback and eye level wall units above, large walk-in pantry cupboard with power and lighting, double glazed window overlooking the front.