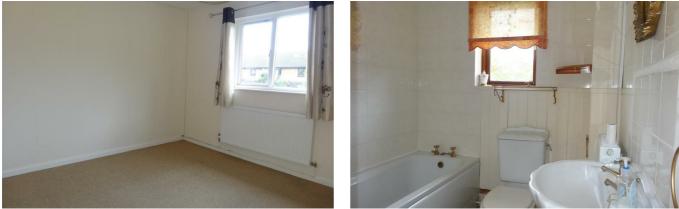

#### LANDING

With radiator, airing cupboard housing copper hot water cylinder with fitted immersion heater, central heating control switches, fitted shelving.

**LOUNGE** 14'4" x 13'6" (4.39m x 4.14m) A light room with double glazed windows overlooking the front and side, TV aerial point, radiator.

#### BATHROOM

Fitted with white suite comprising panelled bath with electric shower unit over, pedestal wash hand basin with tiled splashback, low flush WC, partly wood boarded walls, and laminate effect flooring, sealed unit double glazed window to the rear, radiator.