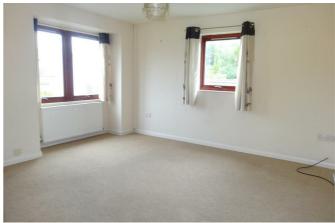

#### LANDING

With radiator, airing cupboard housing copper hot water cylinder with fitted immersion heater, central heating control switches, fitted shelving.

**LOUNGE** 14'4" x 13'6" (4.39m x 4.14m) A light room with double glazed windows overlooking the front and side, TV aerial point, radiator.