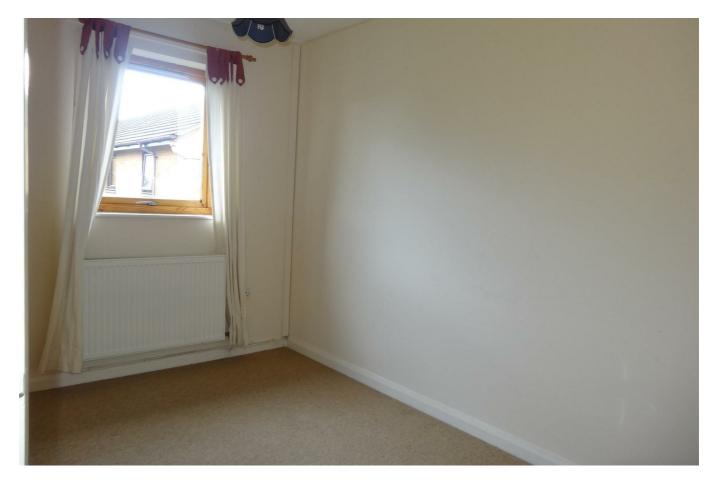

**BEDROOM ONE** 11'6" x 10'3" (3.51m x 3.13m ) Having sealed unit double glazed window overlooking the rear, radiator.

**BEDROOM TWO** 12'2" x 7'0" (3.71m x 2.14m) With sealed unit double glazed window overlooking the rear, radiator.