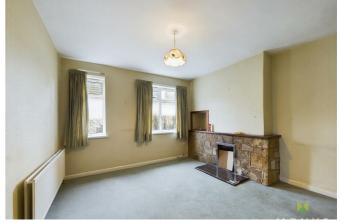

#### SITTING ROOM

With two windows to the side, stone fireplace with open grate, media point, radiator.