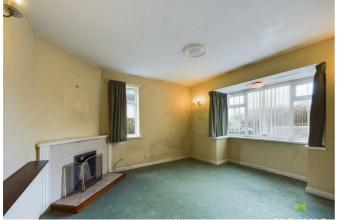

#### LOUNGE

with bay window overlooking the front and further window to the side. Tiled fireplace with open grate, media point, radiator.