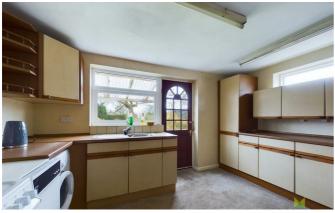

#### **KITCHEN**

Fitted with range of units incorporating single drainer sink set into base cupboard. Further range of matching base units comprising cupboards and drawers with work surfaces over and space beneath for appliances. Matching range of eye level units, oil central heating boiler, window to the side and further window and door to garden.