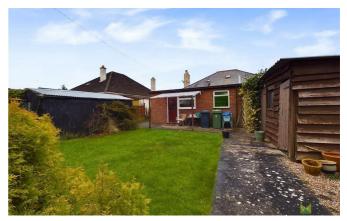

#### OUTSIDE

The property is set back from the road and screened by mature hedging. The front has been laid for ease of maintenance to large driveway with parking and gravelled forecourt. Garage. Side pedestrian access leads to the enclosed Rear Garden which is a particular feature of the property being laid to good sized lawn with well stocked flower, shrub and herbaceous beds and inset specimen trees. Bordered to the rear by open farmland with a lovely rural aspect. Timber garden storage shed.