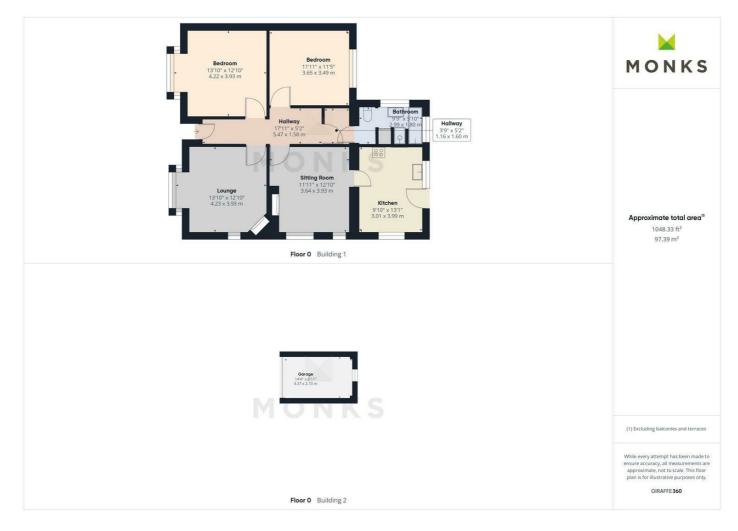

Reception Hall, Lounge, Sitting Room/Bedroom 3, good sized Kitchen, 2 further double Bedrooms and Bathroom.

The property has the benefit of oil central heating, driveway with ample parking and lovely established rear garden bordered by open farmland.

#### **RECEPTION HALL**

Covered entrance with wooden door opening to Reception Hall

#### LOUNGE

with bay window overlooking the front and further window to the side. Tiled fireplace with open grate, media point, radiator.

#### SITTING ROOM

With two windows to the side, stone fireplace with open grate, media point, radiator.

#### **KITCHEN**

Fitted with range of units incorporating single drainer sink set into base cupboard. Further range of matching base units comprising cupboards and drawers with work surfaces over and space beneath for appliances. Matching range of eye level units, oil central heating boiler, window to the side and further window and door to garden.

#### **BEDROOM 1**

with bay window to the front, fitted wardrobes, radiator.

#### **BEDROOM 2**

With window to the rear, radiator.

#### **BATHROOM**

With panelled bath, wash hand basin and WC. Tiled surrounds, radaitor.

#### OUTSIDE

The property is set back from the road and screened by mature hedging. The front has been laid for ease of maintenance to large driveway with parking and gravelled forecourt. Garage. Side pedestrian access leads to the enclosed Rear Garden which is a particular feature of the property being laid to good sized lawn with well stocked flower, shrub and herbaceous beds and inset specimen trees. Bordered to the rear by open farmland with a lovely rural aspect. Timber garden storage shed.