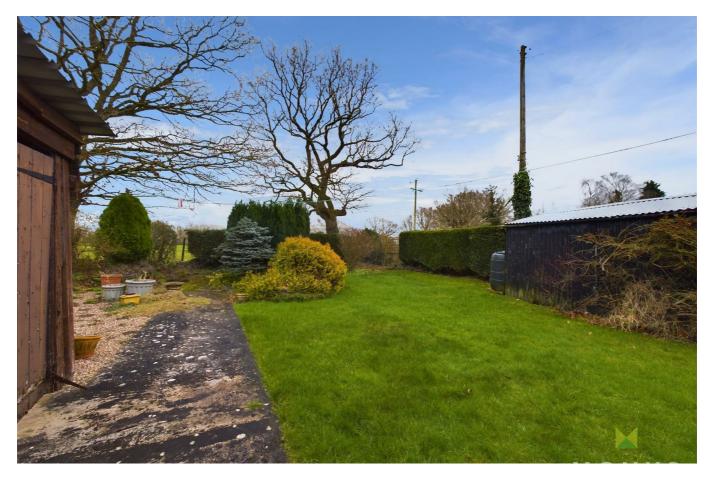

#### OUTSIDE

The property is set back from the road and screened by mature hedging. The front has been laid for ease of maintenance to large driveway with parking and gravelled forecourt. Garage. Side pedestrian access leads to the enclosed Rear Garden which is a particular feature of the property being laid to good sized lawn with well stocked flower, shrub and herbaceous beds and inset specimen trees. Bordered to the rear by open farmland with a lovely rural aspect. Timber garden storage shed.