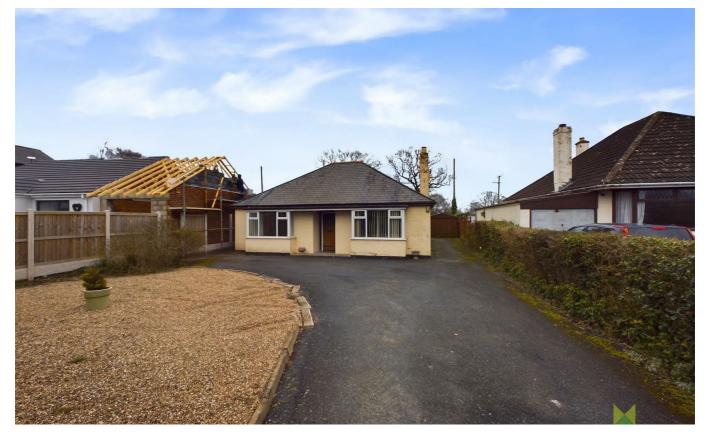

\*\*\* SCOPE FOR IMPROVEMENT AND LOVELY RURAL VIEWS \*\*\*

An opportunity to purchase this detached 2/3 bedroom Bungalow offering scope for modernisation and improvement bordered by open farmland.

Occupying an enviable position on the edge of the Town ideal for commuters with ease of access to the A5/M54 motorway network.

#### LOCATION

The property occupies an enviable position on the Northern edge of the Town, ideal for commuters with ease of access to the A5/M54 motorway network. There are excellent facilities on hand including supermarkets, schools, churches, restaurants, public houses, regular bus service to the Town Centre and lovely countryside walks.

#### OUTSIDE

The property is set back from the road and screened by mature hedging. The front has been laid for ease of maintenance to large driveway with parking and gravelled forecourt. Garage. Side pedestrian access leads to the enclosed Rear Garden which is a particular feature of the property being laid to good sized lawn with well stocked flower, shrub and herbaceous beds and inset specimen trees. Bordered to the rear by open farmland with a lovely rural aspect. Timber garden storage shed.