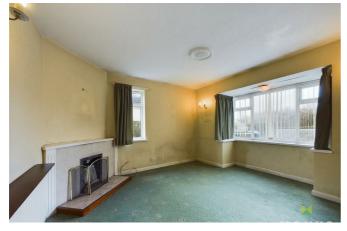

#### **LOUNGE**

with bay window overlooking the front and further window to the side. Tiled fireplace with open grate, media point, radiator.

#### **SITTING ROOM**

With two windows to the side, stone fireplace with open grate, media point, radiator.