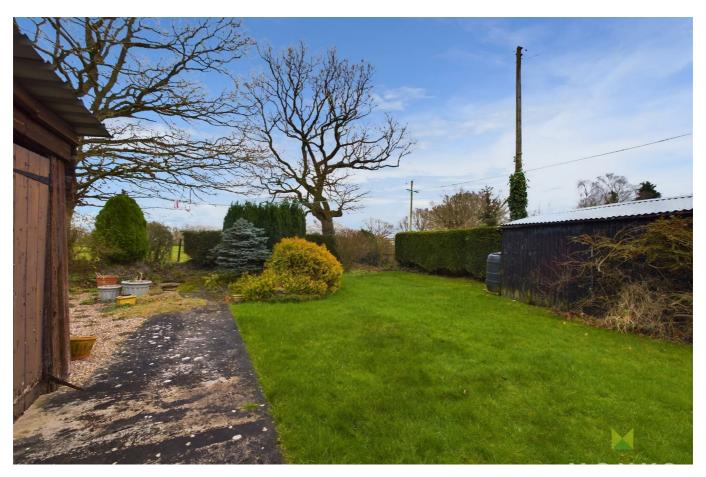

## **OUTSIDE**

The property is set back from the road and screened by mature hedging. The front has been laid for ease of maintenance to large driveway with parking and gravelled forecourt. Garage. Side pedestrian access leads to the enclosed Rear Garden which is a particular feature of the property being laid to good sized lawn with well stocked flower, shrub and herbaceous beds and inset specimen trees. Bordered to the rear by open farmland with a lovely rural aspect. Timber garden storage shed.