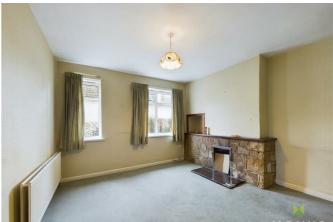

#### **LOUNGE**

with bay window overlooking the front and further window to the side. Tiled fireplace with open grate, media point, radiator.

#### **SITTING ROOM**

With two windows to the side, stone fireplace with open grate, media point, radiator.