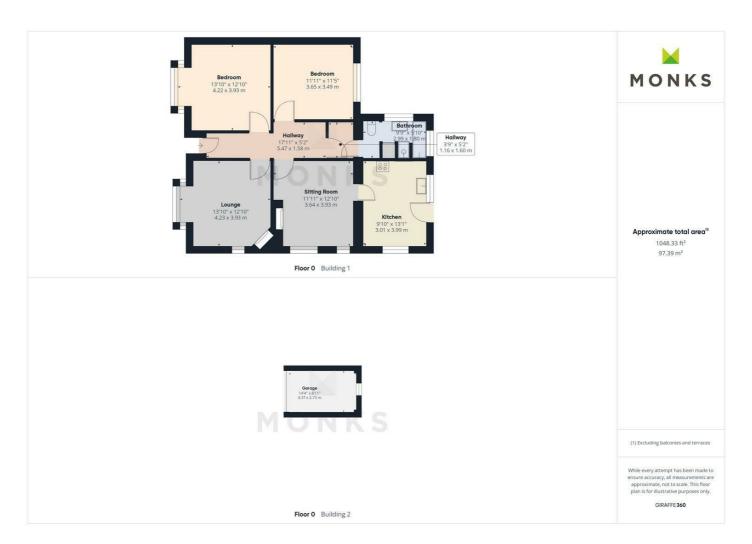

Reception Hall, Lounge, Sitting Room/Bedroom 3, good sized Kitchen, 2 further double Bedrooms and Bathroom.

The property has the benefit of oil central heating, driveway with ample parking and lovely established rear garden bordered by open farmland.

#### **RECEPTION HALL**

Covered entrance with wooden door opening to Reception Hall

#### **LOUNGE**

with bay window overlooking the front and further window to the side. Tiled fireplace with open grate, media point, radiator.

#### **SITTING ROOM**

With two windows to the side, stone fireplace with open grate, media point, radiator.

#### KITCHEN

Fitted with range of units incorporating single drainer sink set into base cupboard. Further range of matching base units comprising cupboards and drawers with work surfaces over and space beneath for appliances. Matching range of eye level units, oil central heating boiler, window to the side and further window and door to garden.

## **BEDROOM 1**

with bay window to the front, fitted wardrobes, radiator.

### **BEDROOM 2**

With window to the rear, radiator.

## **BATHROOM**

With panelled bath, wash hand basin and WC. Tiled surrounds, radaitor.

## **OUTSIDE**

The property is set back from the road and screened by mature hedging. The front has been laid for ease of maintenance to large driveway with parking and gravelled forecourt. Garage. Side pedestrian access leads to the enclosed Rear Garden which is a particular feature of the property being laid to good sized lawn with well stocked flower, shrub and herbaceous beds and inset specimen trees. Bordered to the rear by open farmland with a lovely rural aspect. Timber garden storage shed.