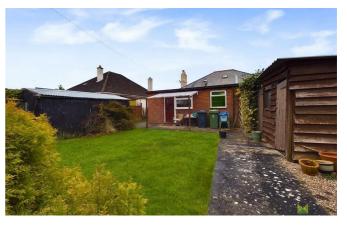

## **OUTSIDE**

The property is set back from the road and screened by mature hedging. The front has been laid for ease of maintenance to large driveway with parking and gravelled forecourt. Garage. Side pedestrian access leads to the enclosed Rear Garden which is a particular feature of the property being laid to good sized lawn with well stocked flower, shrub and herbaceous beds and inset specimen trees. Bordered to the rear by open farmland with a lovely rural aspect. Timber garden storage shed.