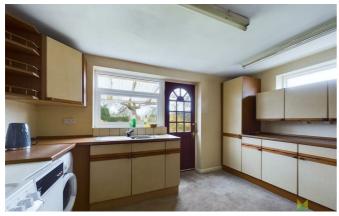

#### KITCHEN

Fitted with range of units incorporating single drainer sink set into base cupboard. Further range of matching base units comprising cupboards and drawers with work surfaces over and space beneath for appliances. Matching range of eye level units, oil central heating boiler, window to the side and further window and door to garden.