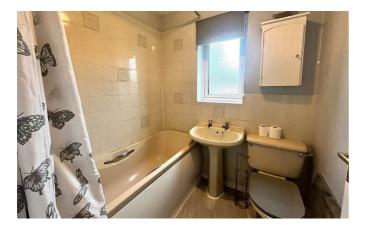

#### **BATHROOM**

With 3 piece suite comprising; Pedestal wash hand basin, WC, panelled bath with shower over, radiator, obscured window to rear aspect