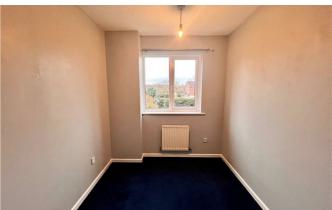

#### **BEDROOM 1**

With carpet, windows to front aspect, radiator, storage cupboard housing water tank

#### **BEDROOM 2**

With carpet, radiator, window to rear aspect