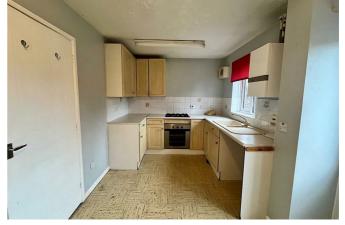

#### KITCHEN/BREAKFAST ROOM

With a range of wood effect units with work surface over, tiled splash backs, sink set into base unit. Oven with gas hob over, recess and plumbing for washing machine. Window to rear aspect, radiator, Door leading to OUTSIDE;