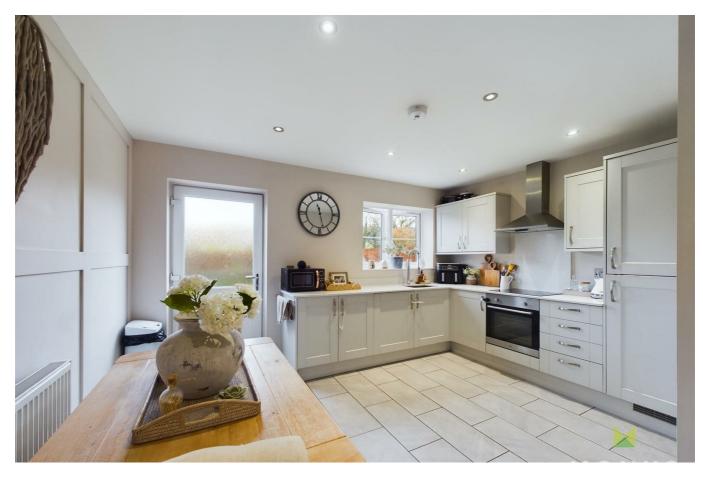

#### **EXCELLENT KITCHEN/DINING ROOM**

A good sized room attractively fitted with range of soft grey fronted shaker style units incorporating undermount sink with mixer taps set into base cupboard. Further range of matching base units comprising cupboards and drawers with solid work surface over and having integrated washing machine beneath. Inset 4 ring hob with extractor hood over and oven and grill beneath and integrated fridge freezer with matching facia panels. Range of eye level wall units, recessed ceiling lights, window and door to the garden. Dining Area with ample space for table and decorative wood panelling to one wall. Tiled flooring throughout, radiator.