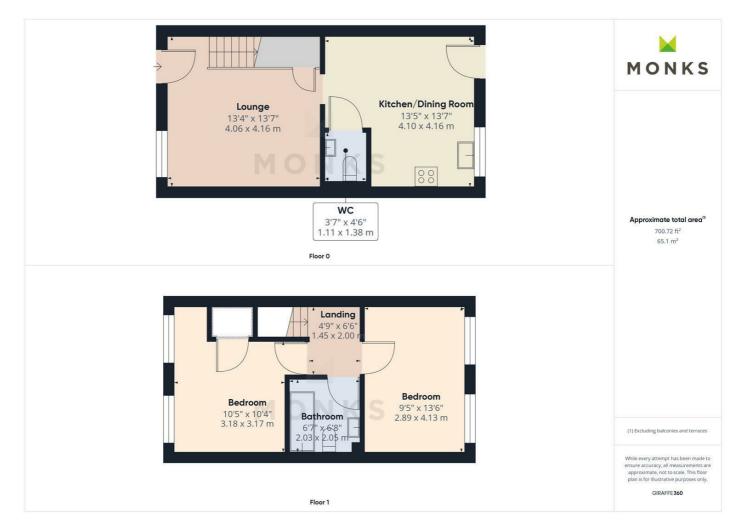

#### LOUNGE

Covered entrance with door opening to the good sized Lounge with window to the front, wooden effect flooring, radiator.

#### **EXCELLENT KITCHEN/DINING ROOM**

A good sized room attractively fitted with range of soft grey fronted shaker style units incorporating undermount sink with mixer taps set into base cupboard. Further range of matching base units comprising cupboards and drawers with solid work surface over and having integrated washing machine beneath. Inset 4 ring hob with extractor hood over and oven and grill beneath and integrated fridge freezer with matching facia panels. Range of eye level wall units, recessed ceiling lights, window and door to the garden. Dining Area with ample space for table and decorative wood panelling to one wall. Tiled flooring throughout, radiator.

#### **CLOAKROOM**

with suite comprising WC and wash hand basin, radiator.

#### **FIRST FLOOR LANDING**

Staircase leads to First Floor Landing with access to roof space and off which lead

#### **BEDROOM 1**

With window overlooking the rear with lovely rural aspect over adjoining farmland. Triple fitted wardrobe with floor to ceiling mirror fronted wardrobes, media point, radiator.

#### **BEDROOM 2**

With two windows to the front, built in storage with hanging rail and shelving, radiator.

#### BATHROOM

With suite comprising panelled bath with shower unit over, wash hand basin and WC. Complementary tiled surrounds, radiator.