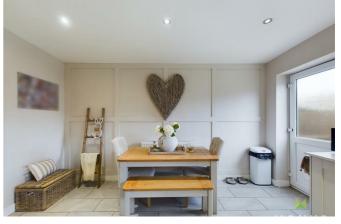

#### **EXCELLENT KITCHEN/DINING ROOM**

A good sized room attractively fitted with range of soft grey fronted shaker style units incorporating undermount sink with mixer taps set into base cupboard. Further range of matching base units comprising cupboards and drawers with solid work surface over and having integrated washing machine beneath. Inset 4 ring hob with extractor hood over and oven and grill beneath and integrated fridge freezer with matching facia panels. Range of eye level wall units, recessed ceiling lights, window and door to the garden. Dining Area with ample space for table and decorative wood panelling to one wall. Tiled flooring throughout, radiator.