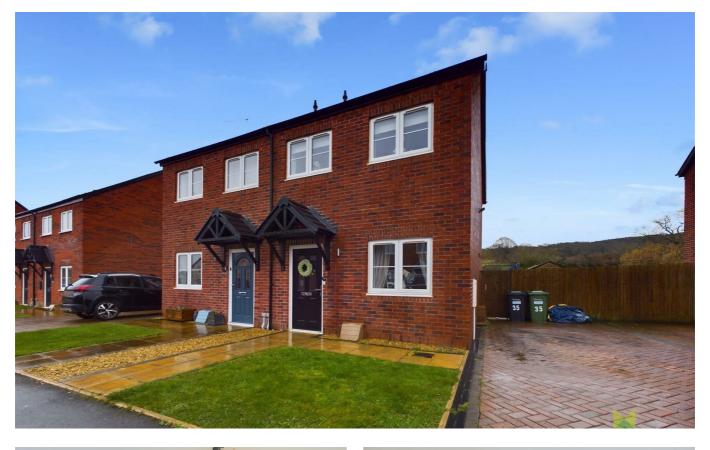

# **35 Orchid Meadow Minsterley Shrewsbury SY5 OFB**

# 2 Bedroom House - Semi-Detached Offers In The Region Of £210,000

## The features

- IMMACULATELY PRESENTED, 2 BEDROOM SEMI DETACHED HOUSE ENVIABLE LOCATION WITH LOVELY RURAL VIEWS OVER FARMLAND
- GOOD SIZED LOUNGE
- 2 DOUBLE BEDROOMS, BATHROOM AND CLOAKROOM
- DRIVEWAY WITH PARKING AND REAR GARDEN WITH LOVELY OUTLOOKS
- VIEWING HIGHLY RECOMMENDED

- ATTRACTIVELY FITTED KITCHEN/DINING ROOM
- GAS CENTRAL HEATING AND DOUBLE GLAZING
- IDEAL FOR FIRST TIME BUYER
- EPC RATING B

An attractively presented, deceptively spacious 2 bedroom semi detached house which is bordered to the rear by open farmland with lovely rural aspect.

The property has the benefit of gas central heating, double glazing, driveway with parking and good sized enclosed rear garden.

Viewing highly recommended.

#### OUTSIDE

The property is approached over drive way with parking for two cars, gravelled and paved forecourt.

Side pedestrian access to the enclosed Rear Garden which is laid to paved sun terrace and good sized lawn with flower and shrub beds enclosed by wooden fencing and bordered to the rear with lovely rural aspect over adjoining countryside.