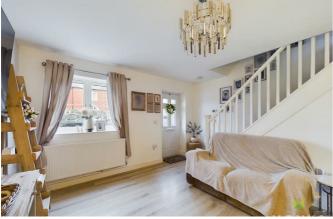

#### LOUNGE

Covered entrance with door opening to the good sized Lounge with window to the front, wooden effect flooring, radiator.