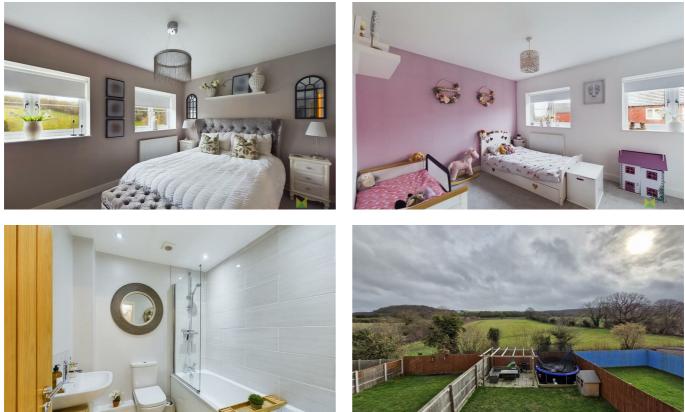

#### LOUNGE

Covered entrance with door opening to the good sized Lounge with window to the front, wooden effect flooring, radiator.

#### **EXCELLENT KITCHEN/DINING ROOM**

A good sized room attractively fitted with range of soft grey fronted shaker style units incorporating undermount sink with mixer taps set into base cupboard. Further range of matching base units comprising cupboards and drawers with solid work surface over and having integrated washing machine beneath. Inset 4 ring hob with extractor hood over and oven and grill beneath and integrated fridge freezer with matching facia panels. Range of eye level wall units, recessed ceiling lights, window and door to the garden. Dining Area with ample space for table and decorative wood panelling to one wall. Tiled flooring throughout, radiator.

#### **BEDROOM 1**

With window overlooking the rear with lovely rural aspect over adjoining farmland. Triple fitted wardrobe with floor to ceiling mirror fronted wardrobes, media point, radiator.

#### **BEDROOM 2**

With two windows to the front, built in storage with hanging rail and shelving, radiator.

#### BATHROOM

With suite comprising panelled bath with shower unit over, wash hand basin and WC. Complementary tiled surrounds, radiator.

#### OUTSIDE

The property is approached over drive way with parking for two cars, gravelled and paved forecourt.

Side pedestrian access to the enclosed Rear Garden which is laid to paved sun terrace and good sized lawn with flower and shrub beds enclosed by wooden fencing and bordered to the rear with lovely rural aspect over adjoining countryside.