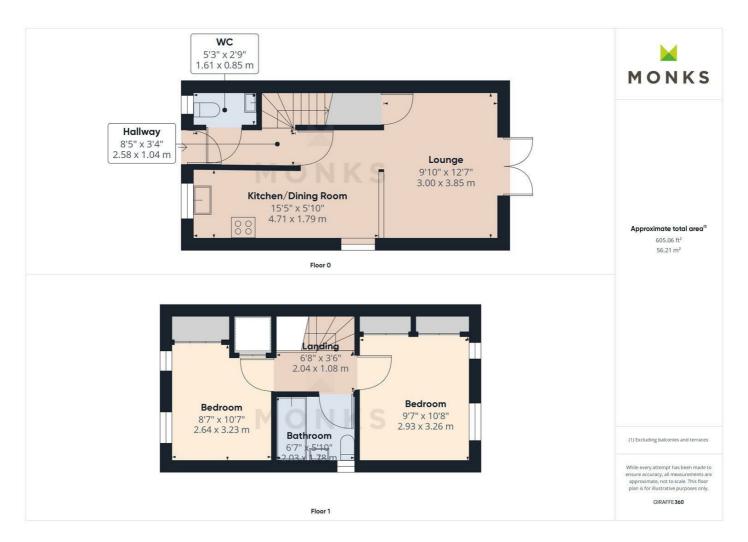

Reception Hall with Cloakroom, lovely open plan Living/Dining/Kitchen with feature `broken' living space and attractive Kitchen, 2 double Bedrooms and Bathroom.

The property has the benefit of high energy insulation, 10 year structural guarantee, gas central heating, driveway with parking and enclosed rear garden.

#### **RECEPTION HALL**

Composite door opening to Reception Hall with radiator. Tiled floor.

#### **CLOAKROOM**

with suite comprising WC and wash hand basin, tiled floor, radiator. Window to the front.

#### **LOUNGE**

A lovely open plan through space, naturally well with double opening French doors leading to the garden. The Lounge area has media point, radiator and useful under stairs storage cupboard. Feature wooden shelved divide to Dining area

#### KITCHEN/DINING AREA

with window to the front and side. Attractively fitted with range of soft grey fronted contemporary units from Wren Kitchens which have a 20 year guarantee, incorporating single drainer sink with mixer taps set into base cupboard. Further range of matching base units comprising cupboards and drawers with work surfaces over and having inset 4 ring hob with extractor hood over and oven and grill beneath. Matching range of eye level wall units, space for fridge freezer and washing machine. Tiled flooring throughout, radiator.

#### FIRST FLOOR LANDING

From the Reception Hall staircase leads to First Floor Landing with access to roof space and off which lead

## **BEDROOM 1**

A lovely light room with two windows to the front, excellent range of fitted wardrobes, media point, radiator.

### **BEDROOM 2**

with two windows overlooking the front, built in double wardrobe and deep storage cupboard, radiator.

#### **BATHROOM**

with suite comprising panelled bath with direct mixer shower and drench head, wash hand basin and WC. Complementary tiled surrounds, radiator and window to the side.