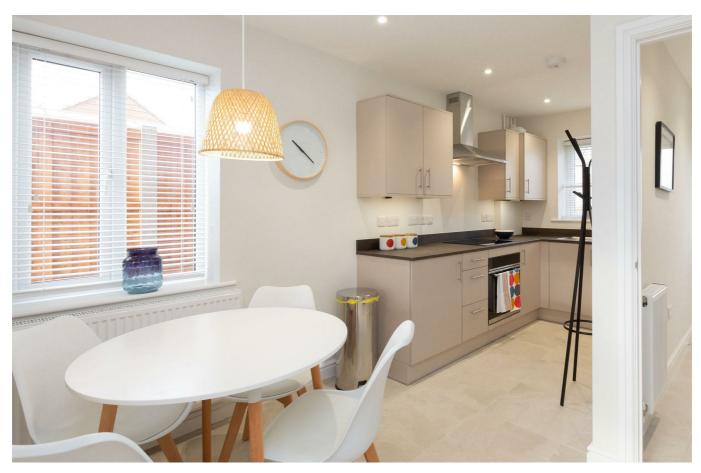

#### KITCHEN/DINING AREA

with window to the front and side. Attractively fitted with range of soft grey fronted contemporary units from Wren Kitchens which have a 20 year guarantee, incorporating single drainer sink with mixer taps set into base cupboard. Further range of matching base units comprising cupboards and drawers with work surfaces over and having inset 4 ring hob with extractor hood over and oven and grill beneath. Matching range of eye level wall units, space for fridge freezer and washing machine. Tiled flooring throughout, radiator.