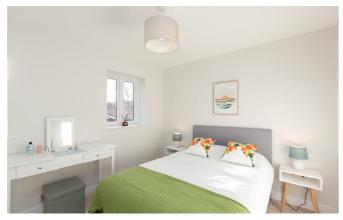

## **BEDROOM 1**

A lovely light room with two windows to the front, excellent range of fitted wardrobes, media point, radiator.

### **BEDROOM 2**

with two windows overlooking the front, built in double wardrobe and deep storage cupboard, radiator.