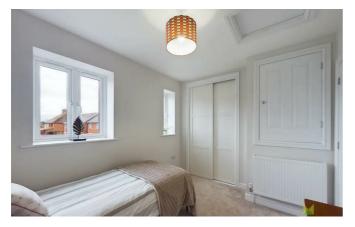

## **BEDROOM 1**

A lovely light room with two windows to the front, excellent range of fitted wardrobes, media point, radiator.

### **BEDROOM 2**

with two windows overlooking the front, built in double wardrobe and deep storage cupboard, radiator.