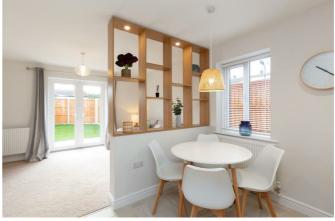

#### **LOUNGE**

A lovely open plan through space, naturally well with double opening French doors leading to the garden. The Lounge area has media point, radiator and useful under stairs storage cupboard. Feature wooden shelved divide to Dining area

#### KITCHEN/DINING AREA

with window to the front and side. Attractively fitted with range of soft grey fronted contemporary units from Wren Kitchens which have a 20 year guarantee, incorporating single drainer sink with mixer taps set into base cupboard. Further range of matching base units comprising cupboards and drawers with work surfaces over and having inset 4 ring hob with extractor hood over and oven and grill beneath. Matching range of eye level wall units, space for fridge freezer and washing machine. Tiled flooring throughout, radiator.