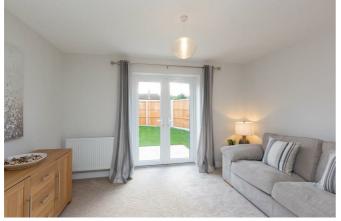

#### **LOUNGE**

A lovely open plan through space, naturally well with double opening French doors leading to the garden. The Lounge area has media point, radiator and useful under stairs storage cupboard. Feature wooden shelved divide to Dining area