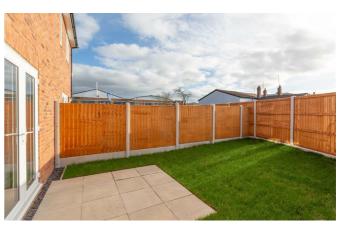

#### **OUTSIDE**

The property is approached over driveway with parking for two cars. Front garden laid to lawn, side pedestrian access leads around to the enclosed rear garden with paved terrace and lawn enclosed with timber fencing.