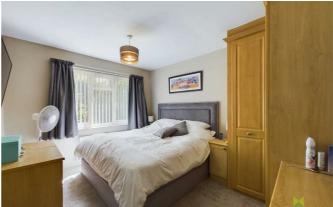

#### BEDROOM

An excellent sized double room currently containing a superking sized bed, with window to the front. Fitted bedroom furniture. Radiator.

#### BEDROOM

A good sized double room, currently containing a standard double bed, with window to the side. Radiator.