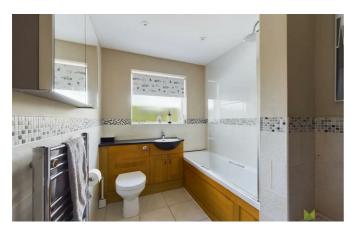

#### BATHROOM

Suite comprising panelled bath, direct mixer shower with a rain shower head above. Wash hand basin with mixer tap and WC set into concealed vanity unit. Full height tiling around bath and shower. Tiled floor with electrically timed underfloor heating. Extractor fan. Airing Cupboard. Window to the rear. Heated towel rail. An extremely good quality bathroom.