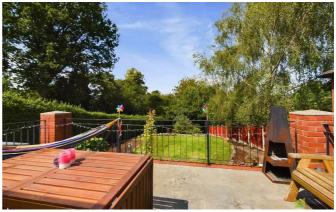

#### **REAR GARDEN**

Having a raised paved sun terrace immediately adjacent to the property, ideal for those who love to dine alfresco. Steps leading down to a good sized lawn and further steps down to a small orchard containing an old Apple and Plum tree. The Garden is well screened and offers a great level of privacy. A very pleasant space.