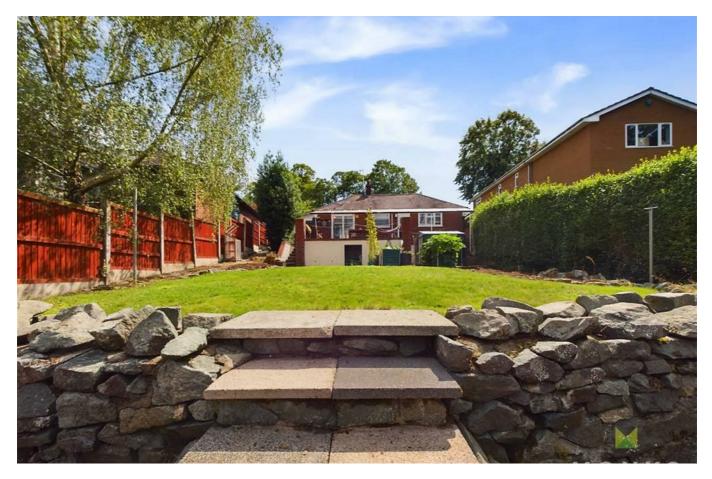

#### **REAR GARDEN**

Having a raised paved sun terrace immediately adjacent to the property, ideal for those who love to dine alfresco. Steps leading down to a good sized lawn and further steps down to a small orchard containing an old Apple and Plum tree. The Garden is well screened and offers a great level of privacy. A very pleasant space.