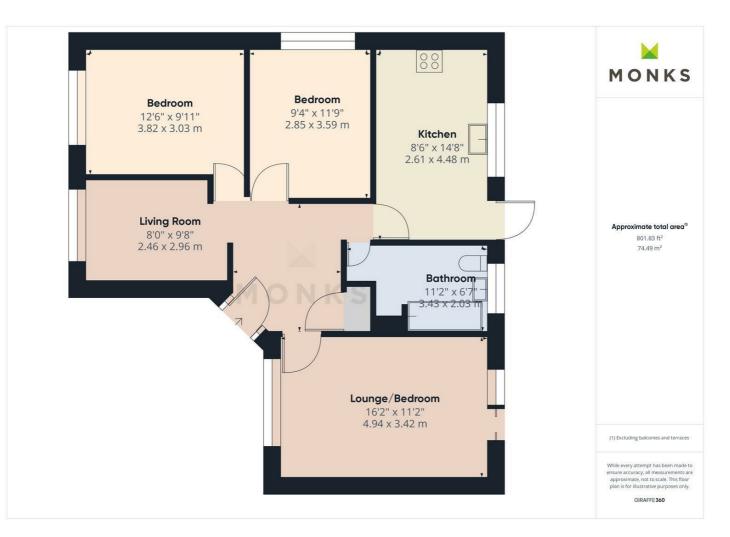

#### **RECEPTION HALL**

Covered entrance with door opening to spacious reception with cloaks cupboard. Radiator.

#### LIVING ROOM

A good sized, open dining room or study, with window to the front. Could be used as a lounge if third bedroom is needed. Radiator.

#### LOUNGE/BEDROOM

A light through room with window overlooking the front, and patio doors opening onto the sun terrace and garden. Could be used as a Master bedroom. Radiator.

#### **KITCHEN**

Fitted kitchen with granite worktops, a range of wooden fronted units incorporating one and half bowl undermount sink with mixer tap. Integrated dishwasher and washing machine. Inset 4 ring gas hob with extractor hood over electric fan assisted oven and grill. Matching range of eye level wall units incorporating glazed china display cabinet. Tall larder cupboard and space for American style fridge freezer. Dimmable LED ceiling lights. Window overlooking the garden. A lovely kitchen which is a good size for this type of property. Radiator.

#### BEDROOM

An excellent sized double room currently containing a superking sized bed, with window to the front. Fitted bedroom furniture. Radiator.

#### BEDROOM

A good sized double room, currently containing a standard double bed, with window to the side. Radiator.

#### BATHROOM

Suite comprising panelled bath, direct mixer shower with a rain shower head above. Wash hand basin with mixer tap and WC set into concealed vanity unit. Full height tiling around bath and shower. Tiled floor with electrically timed underfloor heating. Extractor fan. Airing Cupboard. Window to the rear. Heated towel rail. An extremely good quality bathroom.

#### FRONTAGE

The property is set well back from the road. The block paving driveway (laid in 2010) has full channel drainage. Parking is available for numerous vehicles.

There is a single garage with 'Securoglide Excel' remotely controlled roller doors at the front, and a fully double glazed door and window to the rear.