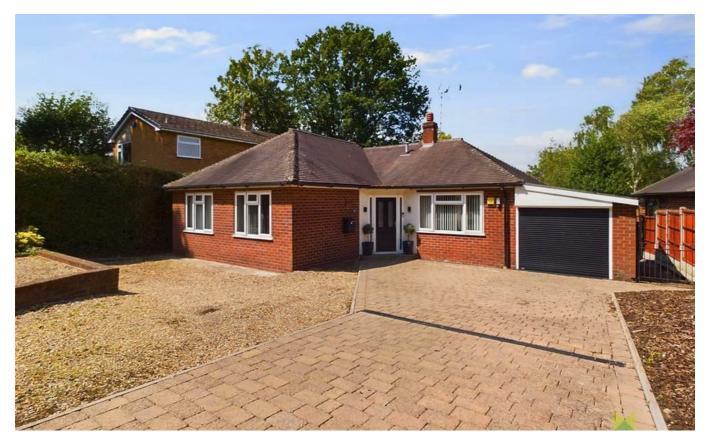

\*\*\* DETACHED BUNGALOW - MUCH SOUGHT AFTER LOCATION \*\*\*

A unique opportunity to purchase this impressive detached bungalow which occupies a truly enviable position on the edge of the Town bordered by the Kingsland Valley.

#### FRONTAGE

The property is set well back from the road. The block paving driveway (laid in 2010) has full channel drainage. Parking is available for numerous vehicles.

There is a single garage with 'Securoglide Excel' remotely controlled roller doors at the front, and a fully double glazed door and window to the rear.