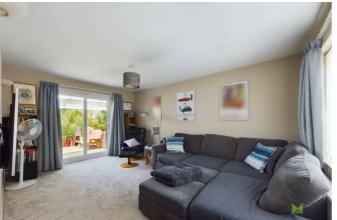

#### LIVING ROOM

A good sized, open dining room or study, with window to the front. Could be used as a lounge if third bedroom is needed. Radiator.

#### LOUNGE/BEDROOM

A light through room with window overlooking the front, and patio doors opening onto the sun terrace and garden. Could be used as a Master bedroom. Radiator.