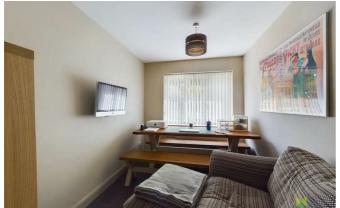

#### LIVING ROOM

A good sized, open dining room or study, with window to the front. Could be used as a lounge if third bedroom is needed. Radiator.

#### LOUNGE/BEDROOM

A light through room with window overlooking the front, and patio doors opening onto the sun terrace and garden. Could be used as a Master bedroom. Radiator.