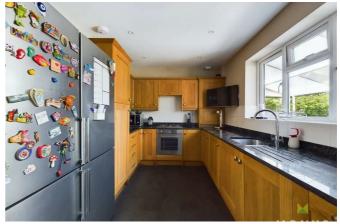

#### **KITCHEN**

Fitted kitchen with granite worktops, a range of wooden fronted units incorporating one and half bowl undermount sink with mixer tap. Integrated dishwasher and washing machine. Inset 4 ring gas hob with extractor hood over electric fan assisted oven and grill. Matching range of eye level wall units incorporating glazed china display cabinet. Tall larder cupboard and space for American style fridge freezer. Dimmable LED ceiling lights. Window overlooking the garden. A lovely kitchen which is a good size for this type of property. Radiator.