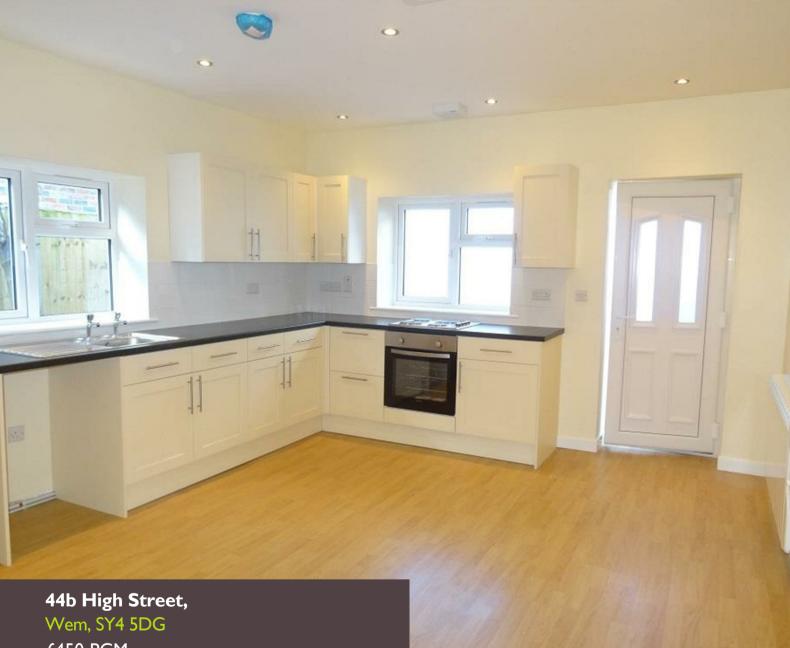

## Description

A spacious, ground floor apartment situated close to the town centre and all local amenities including the railway station. The accommodation comprises open plan lounge/kitchen/diner, bedroom, wet room and WC. The property benefits from double glazing and electric heating.