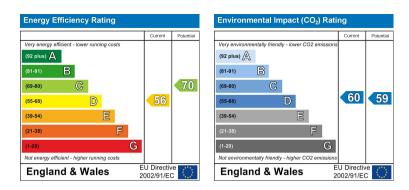

## **IMPORTANT NOTICE**

Information for tenants:

Rent: £450 per calendar month

Deposit: £519 Equivalent to 5 Weeks Rent

Holding Deposit: £103 Equivalent to 1 Weeks Rent

Council Tax Band: A (Shropshire Council)