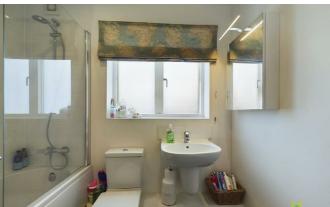

#### **FAMILY BATHROOM**

with suite comprising panelled bath with mixer taps and shower attachment, wash hand basin and WC. Complementary tiled surrounds, heated towel rail, window to the front.