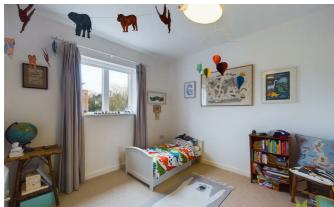

#### **BEDROOM 2**

with window to the front, fitted triple wardrobe with sliding doors.

#### **BEDROOM 3**

with window to the front with pleasant aspect over the Conservation area, built in storage cupboard.

#### **BEDROOM 4 / HOME OFFICE**

A good sized double room with velux roof light to the rear.