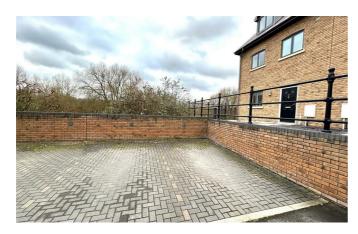

# **OUTSIDE**

The property occupies an enviable position in the corner of this popular development. To the front are two allocated parking spaces. The Rear Garden is perfect for those who love to entertain. Laid to good sized lawn with paved sun terrace and enclosed with wooden fencing, bordered to the side by the Reabrook Conservation area.

The property has the added benefit of 2 personal parking spaces and lovely enclosed Rear Garden with views to the side over the Conservation Area.

Viewing essential.