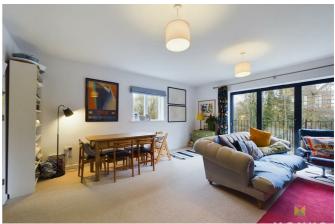

# LOUNGE/DINING ROOM

A lovely light room, perfect for those who love to entertain, having window to the side and feature bifold doors opening onto balcony and from which there are lovely open aspects over the garden and adjoining Reabrook Conservation area. Useful under stairs storage cupboard, media point.