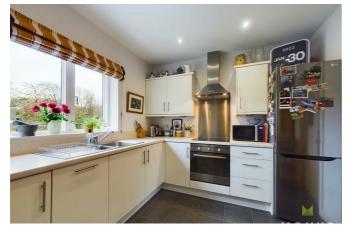

#### **KITCHEN**

Attractively fitted with modern range of units incorporating one and half bowl sink with mixer taps set into base cupboard. Further range of matching base units comprising cupboards and drawers with work surfaces over and having concealed dishwasher and washing machine. Inset 4 ring hob with extractor hood over and oven and grill beneath, matching range of eye level wall units and space for fridge/freezer. Double opening doors to