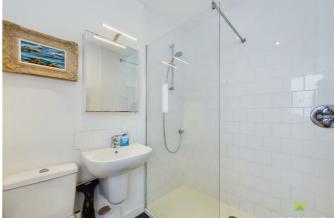

#### **EN SUITE SHOWER ROOM**

with suite comprising large walk in shower with direct mixer shower, wash hand basin and WC. Complementary tiled surrounds, heated towel rail.

#### **SHOWER ROOM**

with suite comprising shower cubicle with direct mixer shower unit wash hand basin and WC. Complementary tiled surrounds, heated towel rail, velux roof light.