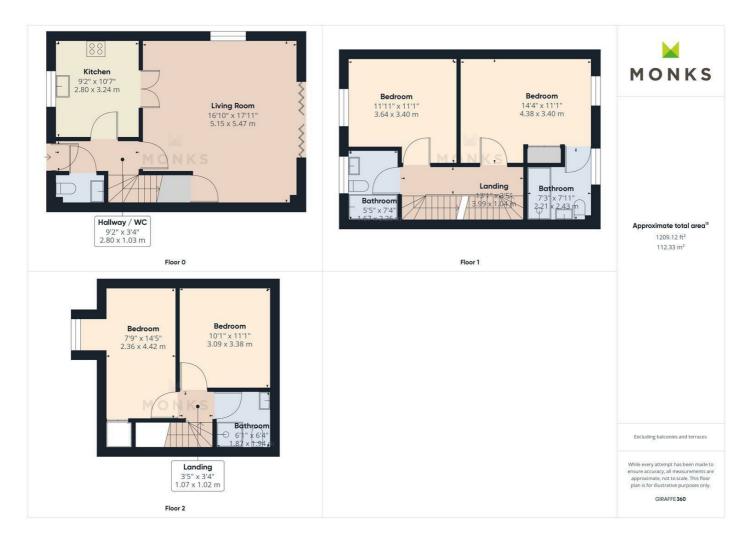

The accommodation briefly comprises Reception Hall with Cloakroom, lovely Lounge/Dining Room with bi-folds onto Balcony and the garden, Kitchen with appliances, Principal Bedroom with en suite, 3 further double Bedrooms, Bathroom and Shower Room.

#### **RECEPTION HALL**

Tiled flooring.

#### **CLOAKROOM**

with suite comprising WC and wash hand basin, tiled flooring, heated towel rail.

#### **KITCHEN**

Attractively fitted with modern range of units incorporating one and half bowl sink with mixer taps set into base cupboard. Further range of matching base units comprising cupboards and drawers with work surfaces over and having concealed dishwasher and washing machine. Inset 4 ring hob with extractor hood over and oven and grill beneath, matching range of eye level wall units and space for fridge/freezer. Double opening doors to

# LOUNGE/DINING ROOM

A lovely light room, perfect for those who love to entertain, having window to the side and feature bifold doors opening onto balcony and from which there are lovely open aspects over the garden and adjoining Reabrook Conservation area. Useful under stairs storage cupboard, media point.

# PRINCIPAL BEDROOM

with window to the rear with lovely aspect over the Reabrook Conservation area. Built in double wardrobe.

#### **EN SUITE SHOWER ROOM**

with suite comprising large walk in shower with direct mixer shower, wash hand basin and WC. Complementary tiled surrounds, heated towel rail.

#### **BEDROOM 2**

with window to the front, fitted triple wardrobe with sliding doors.

#### **FAMILY BATHROOM**

with suite comprising panelled bath with mixer taps and shower attachment, wash hand basin and WC. Complementary tiled surrounds, heated towel rail, window to the front.

#### **BEDROOM 3**

with window to the front with pleasant aspect over the Conservation area, built in storage cupboard.

#### **BEDROOM 4 / HOME OFFICE**

A good sized double room with velux roof light to the rear.

#### **SHOWER ROOM**

with suite comprising shower cubicle with direct mixer shower unit wash hand basin and WC. Complementary tiled surrounds, heated towel rail, velux roof light.