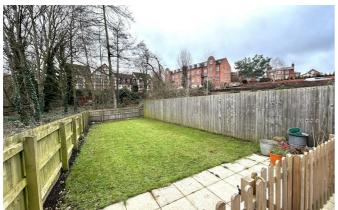

# **OUTSIDE**

The property occupies an enviable position in the corner of this popular development. To the front are two allocated parking spaces. The Rear Garden is perfect for those who love to entertain. Laid to good sized lawn with paved sun terrace and enclosed with wooden fencing, bordered to the side by the Reabrook Conservation area.