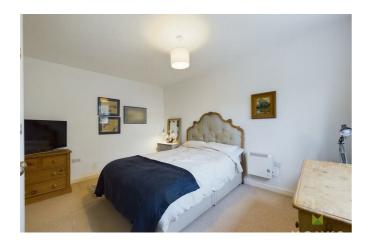

# PRINCIPAL BEDROOM

with window to the rear with lovely aspect over the Reabrook Conservation area. Built in double wardrobe.