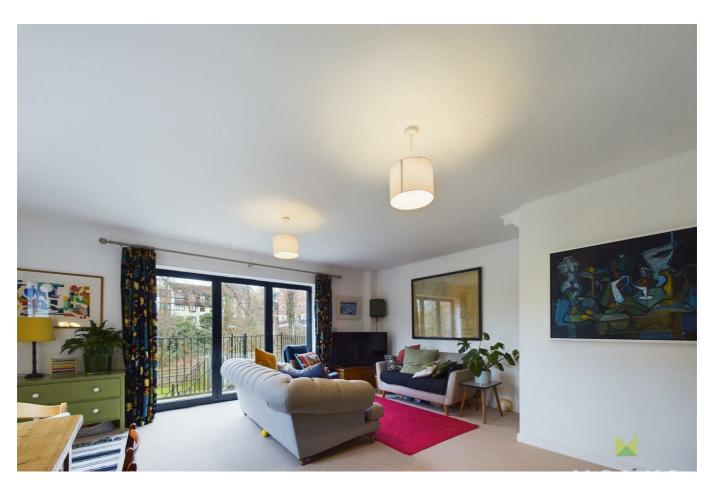

# LOUNGE/DINING ROOM

A lovely light room, perfect for those who love to entertain, having window to the side and feature bifold doors opening onto balcony and from which there are lovely open aspects over the garden and adjoining Reabrook Conservation area. Useful under stairs storage cupboard, media point.