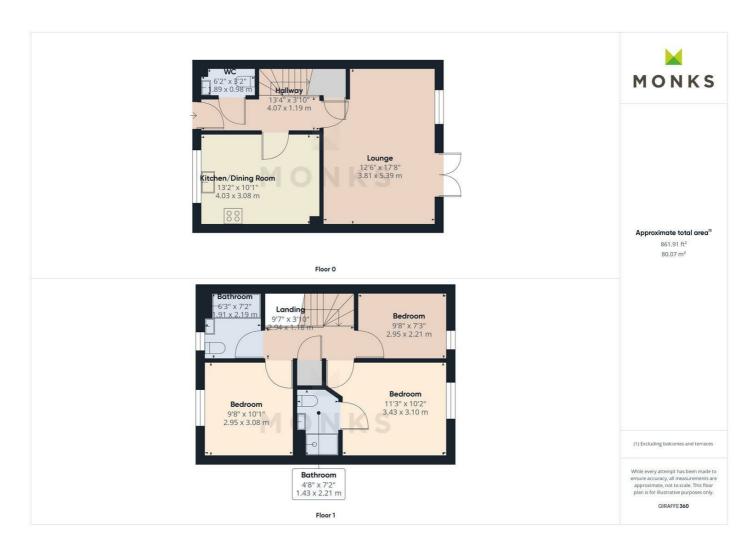

Introducing The Westley - a contemporary 3 bedroom semi detached home, perfect for family living featuring Reception Hall with Cloakroom, good sized Lounge with French doors leading onto the rear garden, Kitchen/Dining Room with range of integrated appliances, Principal Bedroom with en suite, 2 further generous Bedrooms and family Bathroom.

## **RECEPTION HALL**

Covered entrance with composite door opening to

## **RECEPTION HALL**

having useful under stairs store, radiator.

## CLOAKROOM

With WC and wash hand basin. Radiator.

## LOUNGE

A lovely spacious room naturally well lit by window and French doors which open onto the rear garden. Media points, radiator.

#### KITCHEN/DINING ROOM

Attractively fitted with contemporary range of units comprising cupboards and drawers with integrated appliances including oven, hob, extractor, dishwasher and fridge freezer. Ample space for Dining table, window to the front, radiator.

#### FIRST FLOOR LANDING

From the Reception Hall staircase leads to FIRST FLOOR LANDING with access to roof space and Linen storage cupboard

#### PRINCIPAL BEDROOM

A good double room with window to the rear elevation, media point, radiator.

#### **ENSUITE SHOWER ROOM**

With shower cubicle fitted with shower unit, wash hand basin and WC. Complementary tiled surrounds, heated towel rail.

#### REDROOM 2

Another generous double room with window to the front elevation, radiator.

#### BEDROOM3

With window overlooking the rear, radiator.

#### **FAMILY BATHROOM**

with suite comprising panelled bath, wash hand basin and WC.. Complementary tiled surrounds, heated towel rail, window to the front.

## OUTSIDE

The property is located on the edge of the development approached over driveway with parking and leading to the GARAGE. Side pedestrian access to the enclosed Rear Garden