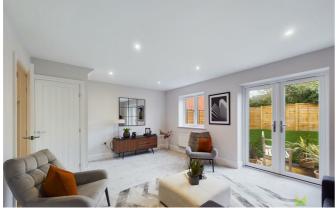

## LOUNGE

A lovely spacious room naturally well lit by window and French doors which open onto the rear garden. Media points, radiator.