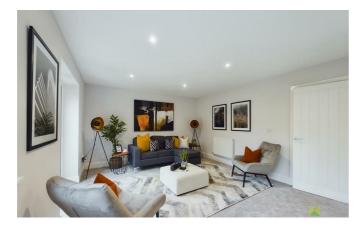

## LOUNGE

A lovely spacious room naturally well lit by window and French doors which open onto the rear garden. Media points, radiator.