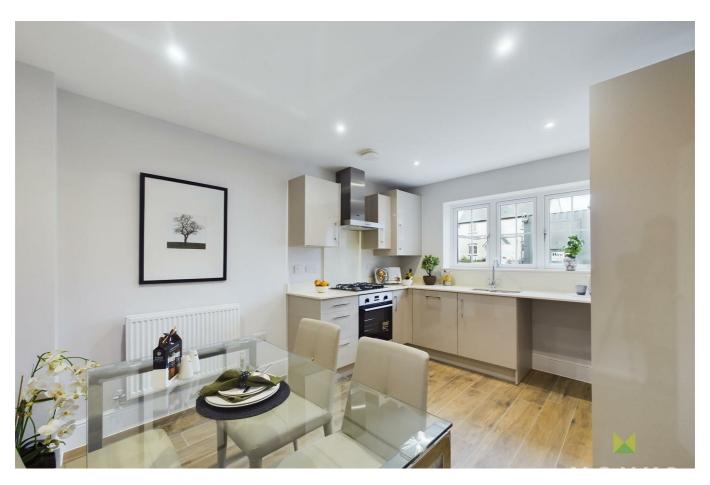

#### KITCHEN/DINING ROOM

Attractively fitted with contemporary range of units comprising cupboards and drawers with integrated appliances including oven, hob, extractor, dishwasher and fridge freezer. Ample space for Dining table, window to the front, radiator.

#### NOTE

The images shown are of the Show Home and for illustration purposes only.

We are advised there is an annual service charge of £291.00 for the upkeep of the communal landscaping. We would recommend this is verified during pre-contract enquiries.