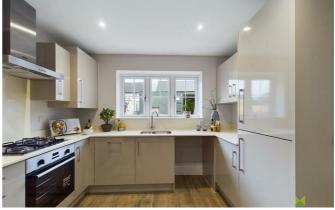

#### KITCHEN/DINING ROOM

Attractively fitted with contemporary range of units comprising cupboards and drawers with integrated appliances including oven, hob, extractor, dishwasher and fridge freezer. Ample space for Dining table, window to the front, radiator.