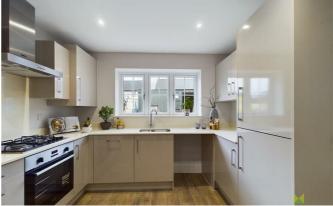

#### KITCHEN/DINING ROOM

Attractively fitted with contemporary range of units comprising cupboards and drawers with integrated appliances including oven, hob, extractor, dishwasher and fridge freezer. Ample space for Dining table, window to the front, radiator.

#### NOTE

The images shown are of the Show Home and for illustration purposes only.

We are advised there is an annual service charge of £291.00 for the upkeep of the communal landscaping. We would recommend this is verified during pre-contract enquiries.