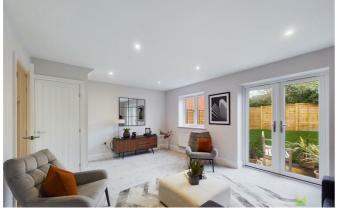

## LOUNGE

A lovely spacious room naturally well lit by window and French doors which open onto the rear garden. Media points, radiator.

#### NOTE

The images shown are of the Show Home and for illustration purposes only.

We are advised there is an annual service charge of £291.00 for the upkeep of the communal landscaping. We would recommend this is verified during pre-contract enquiries.