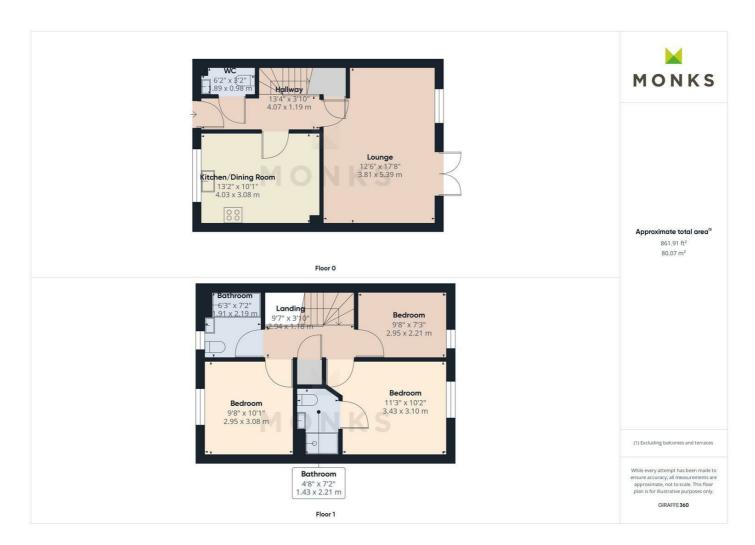

Introducing The Westley-a contemporary 3 bedroom semi detached home, perfect for family living featuring Reception Hall with Cloakroom, good sized Lounge with French doors leading onto the rear garden, Kitchen/Dining Room with range of integrated appliances, Principal Bedroom with en suite, 2 further generous Bedrooms and family Bathroom.

## **RECEPTION HALL**

Covered entrance with composite door opening to

## **RECEPTION HALL**

having useful under stairs store, radiator.

## CLOAKROOM

With WC and wash hand basin. Radiator.

## LOUNGE

A lovely spacious room naturally well lit by window and French doors which open onto the rear garden. Media points, radiator.

#### KITCHEN/DINING ROOM

Attractively fitted with contemporary range of units comprising cupboards and drawers with integrated appliances including oven, hob, extractor, dishwasher and fridge freezer. Ample space for Dining table, window to the front, radiator.

#### FIRST FLOOR LANDING

From the Reception Hall staircase leads to FIRST FLOOR LANDING with access to roof space and Linen storage cupboard

#### PRINCIPAL BEDROOM

A good double room with window to the rear elevation, media point, radiator.

#### **ENSUITE SHOWER ROOM**

With shower cubicle fitted with shower unit, wash hand basin and WC. Complementary tiled surrounds, heated towel rail.

#### REDROOM 2

Another generous double room with window to the front elevation, radiator.

#### BEDROOM3

With window overlooking the rear, radiator.

#### **FAMILY BATHROOM**

with suite comprising panelled bath, wash hand basin and WC.. Complementary tiled surrounds, heated towel rail, window to the front.