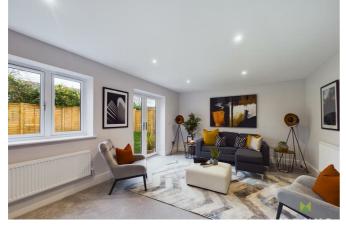

## LOUNGE

A lovely spacious room naturally well lit by window and French doors which open onto the rear garden. Media points, radiator.

#### NOTE

The images shown are of the Show Home and for illustration purposes only.

We are advised there is an annual service charge of £291.00 for the upkeep of the communal landscaping. We would recommend this is verified during pre-contract enquiries.