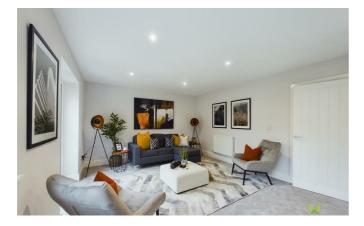

## LOUNGE

A lovely spacious room naturally well lit by window and French doors which open onto the rear garden. Media points, radiator.

#### NOTE

The images shown are of the Show Home and for illustration purposes only.

We are advised there is an annual service charge of £291.00 for the upkeep of the communal landscaping. We would recommend this is verified during pre-contract enquiries.