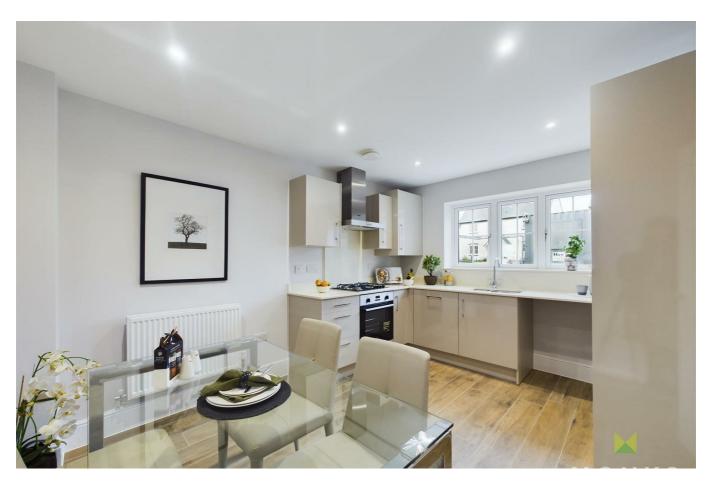

#### KITCHEN/DINING ROOM

Attractively fitted with contemporary range of units comprising cupboards and drawers with integrated appliances including oven, hob, extractor, dishwasher and fridge freezer. Ample space for Dining table, window to the front, radiator.

#### NOTE

The images shown are of the Show Home and for illustration purposes only.

We are advised there is an annual service charge of £291.00 for the upkeep of the communal landscaping. We would recommend this is verified during pre-contract enquiries.