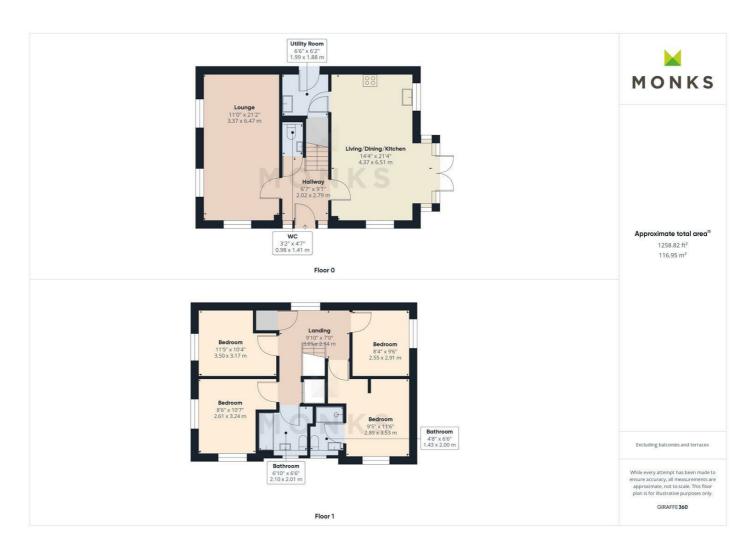

The well planned accommodation briefly comprises Reception Hall with Cloakroom, lovely through Lounge, open plan Living/Dining/Kitchen with range of integrated appliances, Utility Room, Principal Bedroom with en suite, 3 further Bedrooms and family Bathroom.

#### **RECEPTION HALL**

Covered entrance with door opening to Reception Hall, radiator.

#### **CLOAKROOM**

With WC and wash hand basin, complimentary tiling.

#### THROUGH LOUNGE

A lovely through room naturally well lit from windows to the front and side, media point, radiators.

#### **OPEN PLAN LIVING/DINING/KITCHEN**

The perfect space for those who love to entertain. The Living/Dining area features double opening French doors leading onto the garden and sun terrace. The Kitchen is attractively fitted with contemporary units and range of integrated appliances, window overlooking the garden. Radiators.

#### **UTILTIY ROOM**

With continuation of units and space for appliances, door to the side, radiator.

#### FIRST FLOOR LANDING

From the Reception Hall staircase leads to the First Floor Landing with window to the rear, access to roof space and Airing and Linen cupboards.

# PRINCIPAL BEDROOM

Having window overlooking the front, media point, radiator.

#### **EN SUITE**

A well appointed room with suite comprising large shower cubicle with direct mixer shower unit, wash hand basin and WC. Complementary tiled surrounds, heated towel rail.

#### **BEDROOM 2**

With window to the front, radiator.

#### **BEDROOM 3**

With window to the rear, radiator.

#### **BEDROOM 4**

With window to the rear, radiator.

#### **FAMILY BATHROOM**

With suite comprising panelled bath, wash hand basin and WC. Complementary tiled surrounds, heated towel rail, window to the rear.