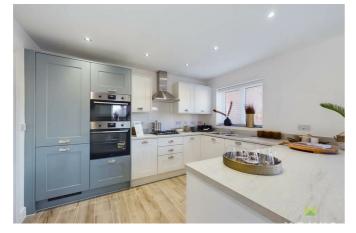

#### **OPEN PLAN LIVING/DINING/KITCHEN**

The perfect space for those who love to entertain. The Living/Dining area features double opening French doors leading onto the garden and sun terrace. The Kitchen is attractively fitted with contemporary units and range of integrated appliances, window overlooking the garden. Radiators.