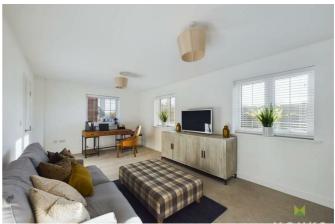

#### THROUGH LOUNGE

A lovely through room naturally well lit from windows to the front and side, media point, radiators.