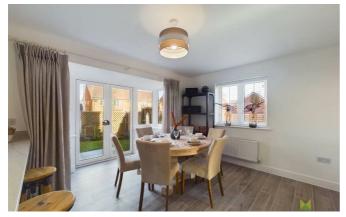

#### **OPEN PLAN LIVING/DINING/KITCHEN**

The perfect space for those who love to entertain. The Living/Dining area features double opening French doors leading onto the garden and sun terrace. The Kitchen is attractively fitted with contemporary units and range of integrated appliances, window overlooking the garden. Radiators.