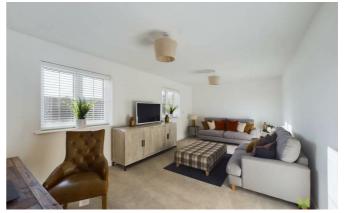

#### THROUGH LOUNGE

A lovely through room naturally well lit from windows to the front and side, media point, radiators.