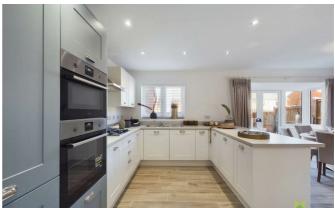

#### **OPEN PLAN LIVING/DINING/KITCHEN**

The perfect space for those who love to entertain. The Living/Dining area features double opening French doors leading onto the garden and sun terrace. The Kitchen is attractively fitted with contemporary units and range of integrated appliances, window overlooking the garden. Radiators.