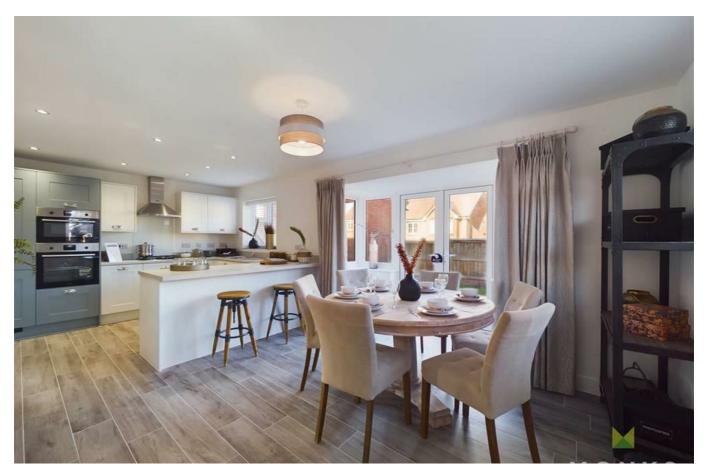

#### **OPEN PLAN LIVING/DINING/KITCHEN**

The perfect space for those who love to entertain. The Living/Dining area features double opening French doors leading onto the garden and sun terrace. The Kitchen is attractively fitted with contemporary units and range of integrated appliances, window overlooking the garden. Radiators.