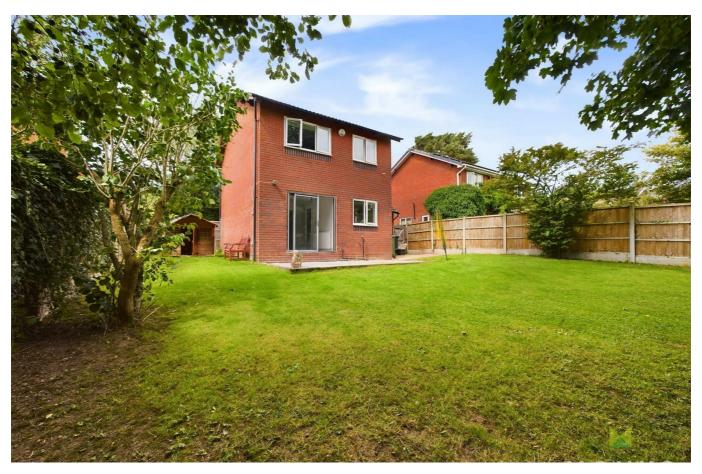

#### **OUTSIDE**

The property is approached over driveway with

hardstanding and leading to Garage. The front garden is laid to lawn. Side pedestrian access to the Rear Garden which has paved patio immediately adjacent to the property with gravelled beds and good sized lawn with inset mature specimen trees. Enclosed with wooden fencing.