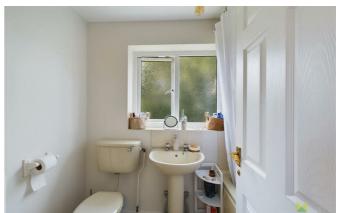

## **BATHROOM**

With suite comprising panelled bath with direct mixer shower over with drench head, wash hand basin and WC. Complementary tiled surrounds, radiator, window to the rear.