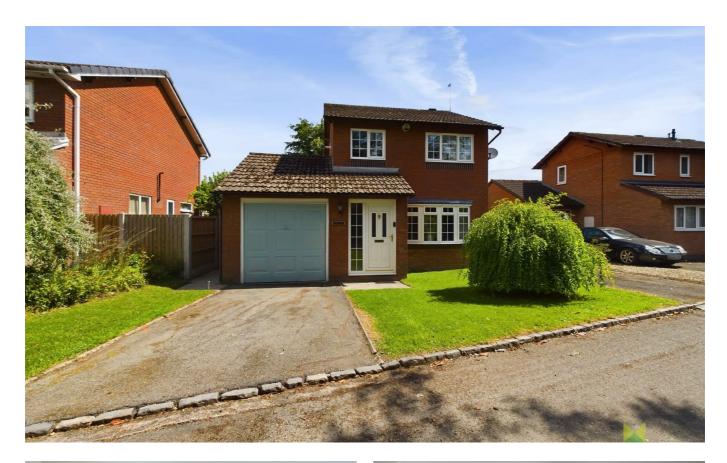

# The Firs Corner Lane Bicton Heath Shrewsbury SY3 5BZ

3 Bedroom House - Detached Offers In The Region Of £318,500

A well maintained 3 bedroom Detached House offered for sale with no upward chain.

Occupying an enviable position on the edge of this popular development, perfect for commuters with ease of access to the  $\rm A5/M54$  motorway network and a short stroll from the Royal Shrewsbury Hospital.

#### **LOCATION**

The property occupies an enviable position tucked away in a cul de sac location on the edge of this popular development on the Western edge of the Town, perfect for commuters with ease of access to the A5/M54 motorway network. There are excellent facilities including shops, schools, churches, doctors, restaurants/public houses and is a short walk from the Royal Shrewsbury Hospital. There is a regular bus service to the Town Centre.

#### **OUTSIDE**

The property is approached over driveway with

hardstanding and leading to Garage. The front garden is laid to lawn. Side pedestrian access to the Rear Garden which has paved patio immediately adjacent to the property with gravelled beds and good sized lawn with inset mature specimen trees. Enclosed with wooden fencing.