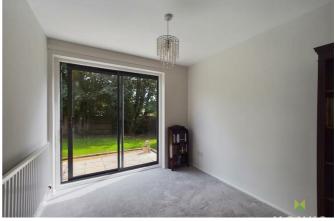

#### **DINING ROOM**

With sliding patio doors opening onto the rear garden, radiator.

#### **BEDROOM 2**

With window overlooking the rear, radiator.