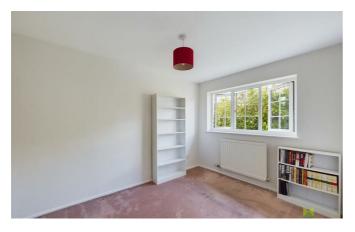

## **BEDROOM 1**

With window to the front, radiator.

#### **BEDROOM 2**

With window overlooking the rear, radiator.

## **BEDROOM 3**

With window to the front, radiator.