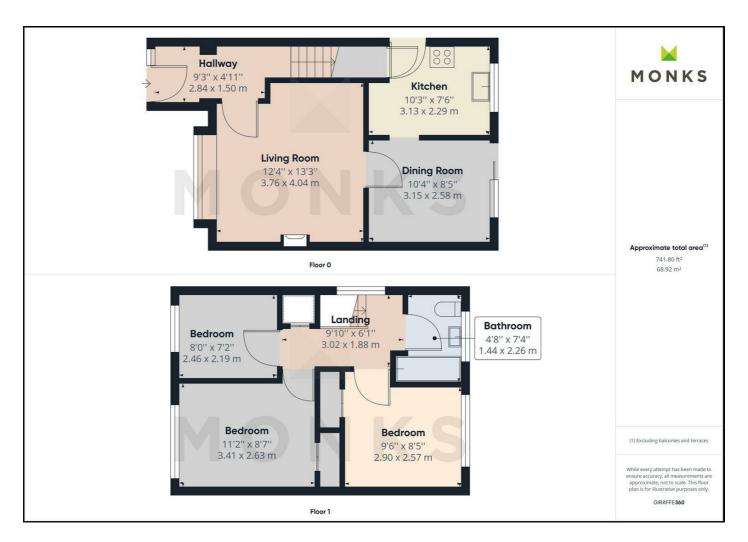

The property offers great scope for extension (subject to the necessary planning) and is set in a lovely plot with a good level of privacy.

 $Reception \ Hall, Lounge, Dining \ Room, Kitchen, 3 \ Bedrooms \ and \ Bathroom. \ The \ property has the benefit of Gas \ central heating, double \ glazing, \ garage \ and \ enclosed \ garden.$ 

#### **ENTRANCE HALL**

With radiator.

#### LOUNGE

Having window overlooking the front, brick fireplace with wooden mantel over and point for fire, media point, radiator.

#### **DINING ROOM**

With sliding patio doors opening onto the rear garden, radiator.

### **KITCHEN**

Fitted with range of wooden fronted units incorporating single drainer sink set into base cupboard. Further range of matching base units comprising cupboards and drawers with worksurfaces over and having inset 4 ring hob with extractor hood over and oven and grill beneath, space and point for washing machine and fridge. Matching range of eye level wall units, window overlooking the garden, door to the side.

#### FIRST FLOOR LANDING

From the Reception Hall staircase leads to First Floor Landing with window to the side, access to roof space and off which lead

## **BEDROOM 1**

With window to the front, radiator.

#### **BEDROOM 2**

With window overlooking the rear, radiator.

## **BEDROOM 3**

With window to the front, radiator.

## **BATHROOM**

With suite comprising panelled bath with direct mixer shower over with drench head, wash hand basin and WC. Complementary tiled surrounds, radiator, window to the rear.

#### **OUTSIDE**

The property is approached over driveway with

hardstanding and leading to Garage. The front garden is laid to lawn. Side pedestrian access to the Rear Garden which has paved patio immediately adjacent to the property with gravelled beds and good sized lawn with inset mature specimen trees. Enclosed with wooden fencing.