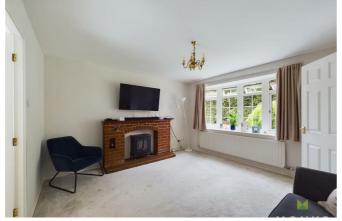

#### LOUNGE

Having window overlooking the front, brick fireplace with wooden mantel over and point for fire, media point, radiator.