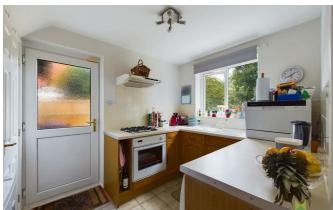

### **KITCHEN**

Fitted with range of wooden fronted units incorporating single drainer sink set into base cupboard. Further range of matching base units comprising cupboards and drawers with worksurfaces over and having inset 4 ring hob with extractor hood over and oven and grill beneath, space and point for washing machine and fridge. Matching range of eye level wall units, window overlooking the garden, door to the side.