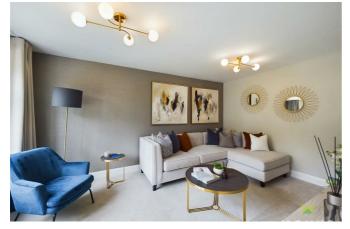

## **LOUNGE**

Having window overlooking the front, media point, radiator.

#### **OPEN PLAN LIVING/DINING/KITCHEN**

A well appointed room, perfect for those who love to entertain and featuring bi-fold doors opening onto rear garden and sun terrace. The kitchen is beautifully fitted with range of French Navy shaker style units incorporating one and half bowl under mount sink with mixer taps set into solid worksurface. Further range of matching base units comprising cupboards and drawers with integrated dishwasher, washing