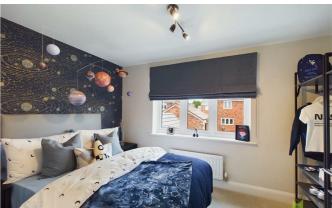

#### **BEDROOM 2**

With window to the front, radiator.

## **BEDROOM 3**

With window to the rear, radiator.

## BEDROOM 4

With window to the rear, radiator.