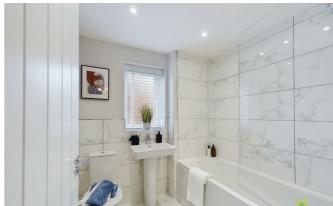

#### **EN SUITE SHOWER ROOM**

With large shower cubicle with direct mixer shower unit, wash hand basin and WC. Complementary tiled surrounds, heated towel rail, window to the side.

#### **FAMILY BATHROOM**

With suite comprising panelled bath with direct mixer shower unit over, wash hand basin and WC. Complementary tiled surrounds, heated towel rail, window to the side, recessed ceiling lights.