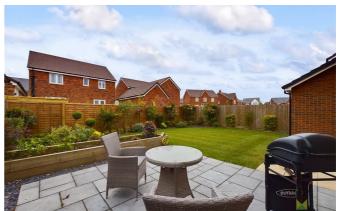

## **OUTSIDE**

The property occupies an enviable position set back from the road with driveway providing parking and leading to the Garage. The Rear Garden is a particular feature of the property having been landscaped with shaped lawn, with an abundance of well stocked flower, shrub and herbaceous beds and good sized paved sun terrace, adjacent to the Dining Area, perfect for dining alfresco. The Garden has an outside tap and lighting. There is also an additional separate parking space.