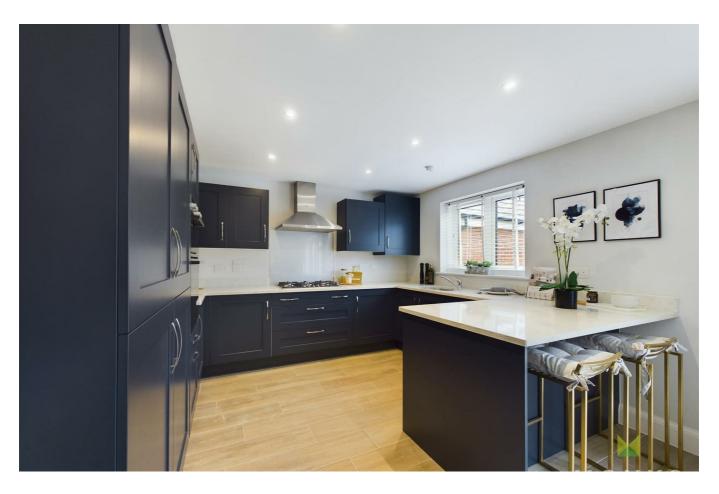

#### **OPEN PLAN LIVING/DINING/KITCHEN**

A well appointed room, perfect for those who love to entertain and featuring bi-fold doors opening onto rear garden and sun terrace. The kitchen is beautifully fitted with range of French Navy shaker style units incorporating one and half bowl under mount sink with mixer taps set into solid worksurface. Further range of matching base units comprising cupboards and drawers with integrated dishwasher, washing

machine and fridge freezer all with matching facia panels. Inset 5 burner hob with extractor hood over and drawers beneath, built in double oven and grill with cupboards above and below. Range of eye level wall units, recessed ceiling lights and peninsular breakfast bar divide with seating area. Tiled flooring throughout. All appliances are new and unused, so have full manufacturers warranty.