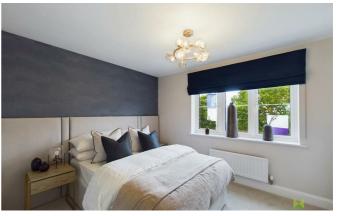

#### PRINCIPAL BEDROOM

An excellent principal room with window to the front. Built in double wardrobe with mirror fronted sliding doors, media point, radiator.

#### **BEDROOM 2**

With window to the front, radiator.

## **BEDROOM 3**

With window to the rear, radiator.

## BEDROOM 4

With window to the rear, radiator.