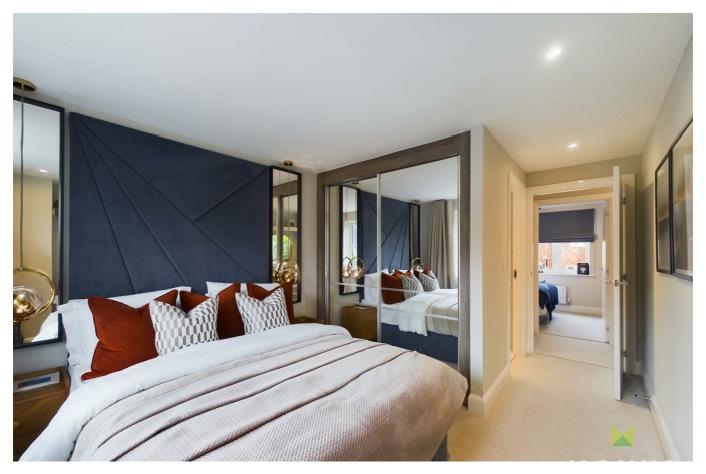

#### PRINCIPAL BEDROOM

An excellent principal room with window to the front. Built in double wardrobe with mirror fronted sliding doors, media point, radiator.