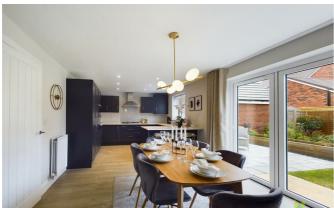

#### **OPEN PLAN LIVING/DINING/KITCHEN**

A well appointed room, perfect for those who love to entertain and featuring bi-fold doors opening onto rear garden and sun terrace. The kitchen is beautifully fitted with range of French Navy shaker style units incorporating one and half bowl under mount sink with mixer taps set into solid worksurface. Further range of matching base units comprising cupboards and drawers with integrated dishwasher, washing