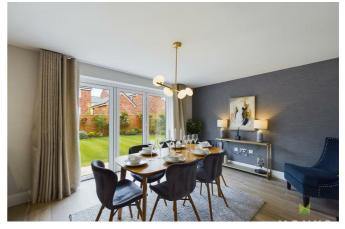

#### **OPEN PLAN LIVING/DINING/KITCHEN**

A well appointed room, perfect for those who love to entertain and featuring bi-fold doors opening onto rear garden and sun terrace. The kitchen is beautifully fitted with range of French Navy shaker style units incorporating one and half bowl under mount sink with mixer taps set into solid worksurface. Further range of matching base units comprising cupboards and drawers with integrated dishwasher, washing

machine and fridge freezer all with matching facia panels. Inset 5 burner hob with extractor hood over and drawers beneath, built in double oven and grill with cupboards above and below. Range of eye level wall units, recessed ceiling lights and peninsular breakfast bar divide with seating area. Tiled flooring throughout. All appliances are new and unused, so have full manufacturers warranty.