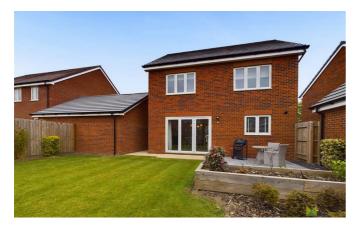

## **OUTSIDE**

The property occupies an enviable position set back from the road with driveway providing parking and leading to the Garage. The Rear Garden is a particular feature of the property having been landscaped with shaped lawn, with an abundance of well stocked flower, shrub and herbaceous beds and good sized paved sun terrace, adjacent to the Dining Area, perfect for dining alfresco. The Garden has an outside tap and lighting. There is also an additional separate parking space.