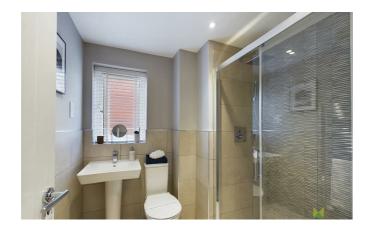

#### **EN SUITE SHOWER ROOM**

With large shower cubicle with direct mixer shower unit, wash hand basin and WC. Complementary tiled surrounds, heated towel rail, window to the side.

#### **FAMILY BATHROOM**

With suite comprising panelled bath with direct mixer shower unit over, wash hand basin and WC. Complementary tiled surrounds, heated towel rail, window to the side, recessed ceiling lights.