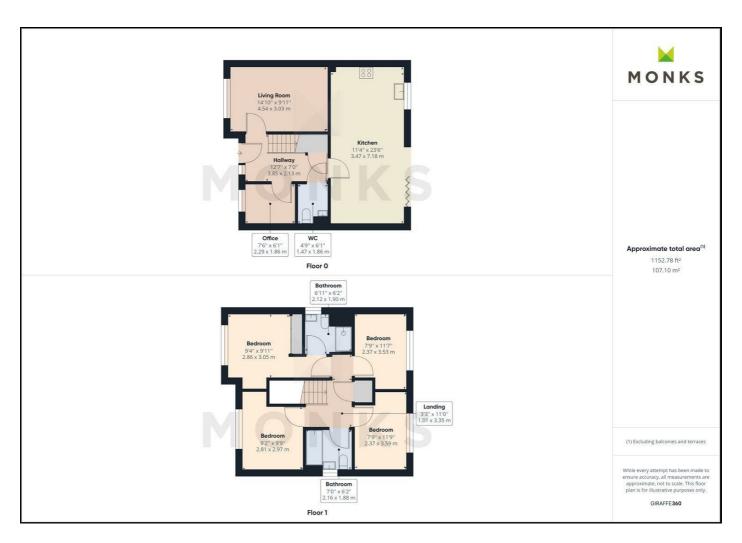

Reception Hall with Cloakroom, Lounge, Home Office, open plan Living/Dining/Kitchen, Principal Bedroom with en suite, 3 further double Bedrooms and family Bathroom.

The property has the benefit of high energy insulation, gas central heating, double glazing, driveway with parking and garage and landscaped gardens.

#### **RECEPTION HALL**

Covered entrance with outside light and door opening to inviting Reception Hall. Tiled floor, radiator.

## **CLOAKROOM**

With WC and wash hand basin, continuation of tiled floor, radiator.

## **LOUNGE**

Having window overlooking the front, media point, radiator.

## **STUDY**

Again with window to the front, radiator.

#### **OPEN PLAN LIVING/DINING/KITCHEN**

A well appointed room, perfect for those who love to entertain and featuring bi-fold doors opening onto rear garden and sun terrace. The kitchen is beautifully fitted with range of French Navy shaker style units incorporating one and half bowl under mount sink with mixer taps set into solid worksurface. Further range of matching base units comprising cupboards and drawers with integrated dishwasher, washing

machine and fridge freezer all with matching facia panels. Inset 5 burner hob with extractor hood over and drawers beneath, built in double oven and grill with cupboards above and below. Range of eye level wall units, recessed ceiling lights and peninsular breakfast bar divide with seating area. Tiled flooring throughout. All appliances are new and unused, so have full manufacturers warranty.

#### FIRST FLOOR LANDING

From the Reception Hall staircase leads to First Floor Landing with access to roof space and of which lead

#### PRINCIPAL BEDROOM

An excellent principal room with window to the front. Built in double wardrobe with mirror fronted sliding doors, media point, radiator.

#### **EN SUITE SHOWER ROOM**

With large shower cubicle with direct mixer shower unit, wash hand basin and WC. Complementary tiled surrounds, heated towel rail, window to the side.

#### **BEDROOM 2**

With window to the front, radiator.

## **BEDROOM 3**

With window to the rear, radiator.

## BEDROOM 4

With window to the rear, radiator.

#### **FAMILY BATHROOM**

With suite comprising panelled bath with direct mixer shower unit over, wash hand basin and WC. Complementary tiled surrounds, heated towel rail, window to the side, recessed ceiling lights.