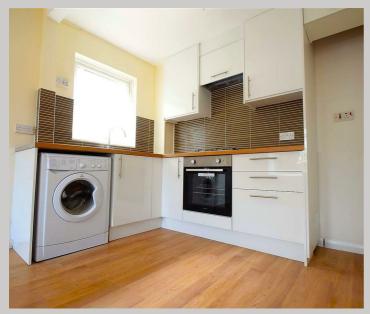

The property comprises a stylish open plan lounge and kitchen area complete with a sleek white gloss kitchen, spacious double bedroom & a modern white bathroom suite. To the outside, the property has it's own private garden, and one allocated parking space.