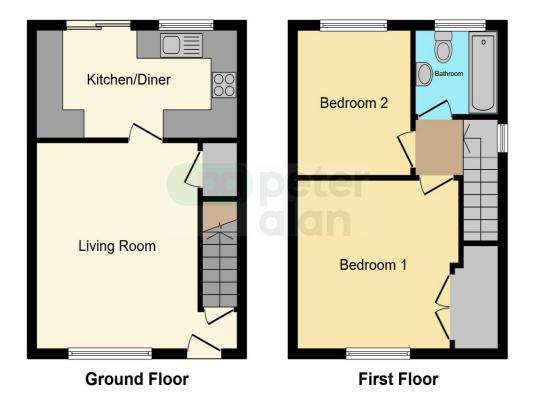

### Accommodation

#### Living Room

12' 4" x 12' 4" ( 3.76m x 3.76m )

#### **Kitchen**

7' 2" x 15' 4" ( 2.18m x 4.67m )

#### Bedroom 1

10' 3" x 15' 4" ( 3.12m x 4.67m )

#### Bedroom 2

10' 2" x 8' 6" ( 3.10m x 2.59m )

#### Bathroom

6' 5" x 6' 2" ( 1.96m x 1.88m )

01443 222851 talbotgreen@peteralan.co.uk

### Floorplan

This floor plan is for illustrative purposes only. It is not drawn to scale. Any measurements, floor areas (including any total floor area), openings and orientation are approximate. No details are guaranteed, they cannot be relied upon for any purpose and they do not form part of any agreement. No liability is taken for any error, omission or misstatement. A party must rely upon its own inspection(s). Powered by www.focalagent.com