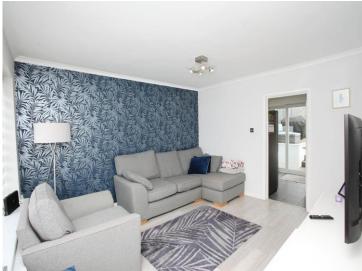

# Heol Seward £180,000

- Spacious reception room
- Abundance of natural light
- No Chain
- Peaceful garden view
- Close to public transport
- EPC Rating: Awaited







01443 222851 talbotgreen@peteralan.co.uk



## About the property

This well-maintained semi-detached house, featuring two bedrooms, a reception room with large windows, and a serene garden-view kitchen, offers comfortable living in a desirable location close to public transport and schools, making it ideal for first-time buyers and families.

### Accommodation

#### Living Room

12' 4" x 12' 4" ( 3.76m x 3.76m )

#### **Kitchen**

7' 2" x 15' 4" ( 2.18m x 4.67m )

#### Bedroom 1

10' 3" x 15' 4" ( 3.12m x 4.67m )

#### Bedroom 2

10' 2" x 8' 6" ( 3.10m x 2.59m )

#### Bathroom

6' 5" x 6' 2" ( 1.96m x 1.88m )











01443 222851 talbotgreen@peteralan.co.uk



### Floorplan



This floor plan is for illustrative purposes only. It is not drawn to scale. Any measurements, floor areas (including any total floor area), openings and orientation are approximate. No details are guaranteed, they cannot be relied upon for any purpose and they do not form part of any agreement. No liability is taken for any error, omission or misstatement. A party must rely upon its own inspection(s). Powered by www.focalagent.com



### **Important Information**

Note while we endeavour to make our sales details accurate and reliable, if there is any point which is of particular interest to you, please contact the office and we will be pleased to confirm the position for you. We have not personally tested any apparatus, equip