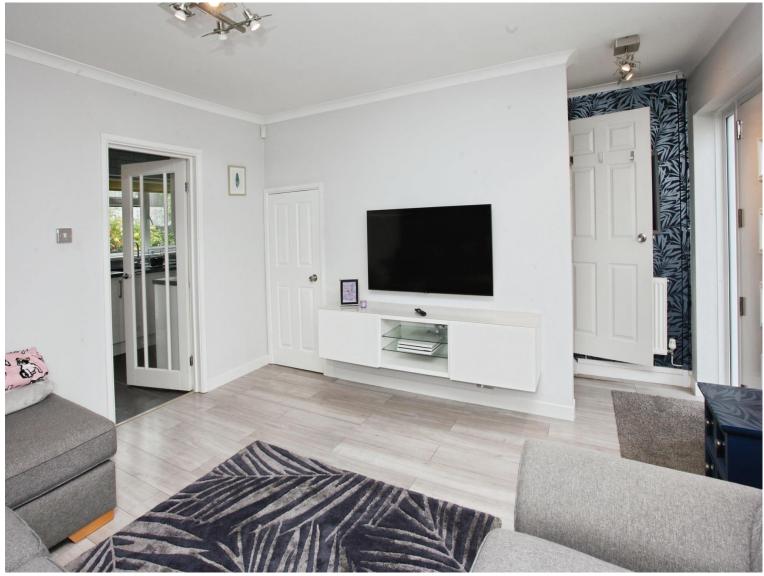

# Heol Seward £180,000

- Spacious reception room
- Abundance of natural light
- No Chain
- Peaceful garden view
- Close to public transport
- EPC Rating: Awaited







01443 222851 talbotgreen@peteralan.co.uk



## About the property

This well-maintained semi-detached house, featuring two bedrooms, a reception room with large windows, and a serene garden-view kitchen, offers comfortable living in a desirable location close to public transport and schools, making it ideal for first-time buyers and families.

### Accommodation

#### Living Room

12' 4" x 12' 4" ( 3.76m x 3.76m )

#### **Kitchen**

7' 2" x 15' 4" ( 2.18m x 4.67m )

#### Bedroom 1

10' 3" x 15' 4" ( 3.12m x 4.67m )

#### Bedroom 2

10' 2" x 8' 6" ( 3.10m x 2.59m )

#### Bathroom

6' 5" x 6' 2" ( 1.96m x 1.88m )











01443 222851 talbotgreen@peteralan.co.uk



### Floorplan



This floor plan is for illustrative purposes only. It is not drawn to scale. Any measurements, floor areas (including any total floor area), openings an