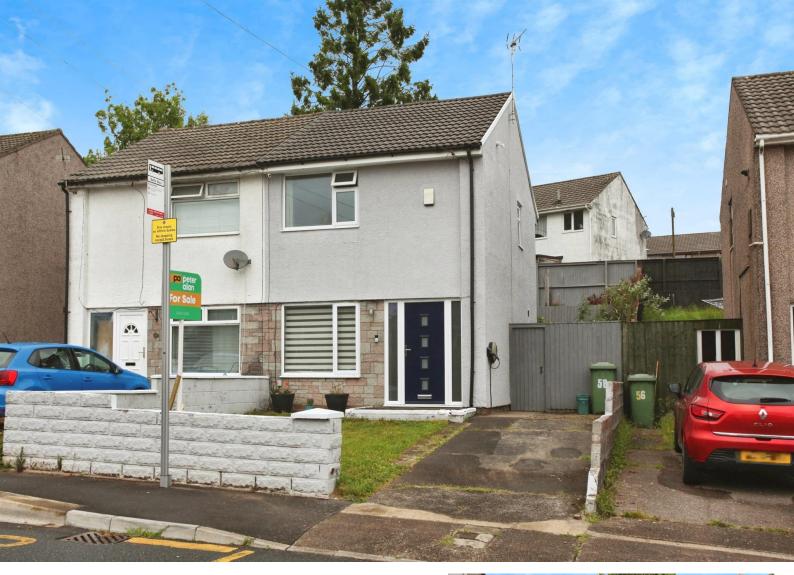

# Heol Seward £180,000

- Spacious reception room
- Abundance of natural light
- No Chain
- Peaceful garden view
- Close to public transport
- EPC Rating: Awaited

01443 222851 talbotgreen@peteralan.co.uk

## About the property

This well-maintained semi-detached house, featuring two bedrooms, a reception room with large windows, and a serene garden-view kitchen, offers comfortable living in a desirable location close to public transport and schools, making it ideal for first-time buyers and families.