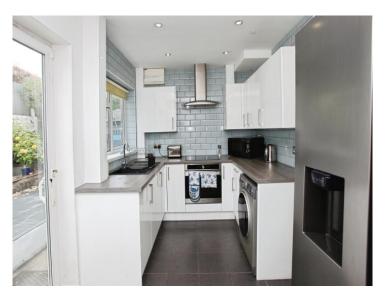

# Heol Seward £180,000

- Spacious reception room
- Abundance of natural light
- No Chain
- Peaceful garden view
- Close to public transport
- EPC Rating: Awaited







01443 222851 talbotgreen@peteralan.co.uk



## About the property

This well-maintained semi-detached house, featuring two bedrooms, a reception room with large windows, and a serene garden-view kitchen, offers comfortable living in a desirable location close to public transport and schools, making it ideal for first-time buyers and families.

### Accommodation

#### Living Room

12' 4" x 12' 4" ( 3.76m x 3.76m )

#### **Kitchen**

7' 2" x 15' 4" ( 2.18m x 4.67m )

#### Bedroom 1

10' 3" x 15' 4" ( 3.12m x 4.67m )

#### Bedroom 2

10' 2" x 8' 6" ( 3.10m x 2.59m )

#### Bathroom

6' 5" x 6' 2" ( 1.96m x 1.88m )











01443 222851 talbotgreen@peteralan.co.uk



### Floorplan



This floor plan is for illustrative purposes only. It is not drawn to scale. Any measurements, floor areas (including any total floor area), openings and orientation are approximate. No details are guaranteed, they cannot be relied upon for any purpose and they do not form part of any agreement. No liability is taken for any error, omission or misstatement. A party must rely upon its own inspection(s). Powered by www.focalagent.com



### **Important Information**

Note while we endeavour to make our sales details accurate and reliable, if there is any point which is of particular interest to you, please contact the office and we will be pleased to confirm the position for you. We have not personally tested any apparatu