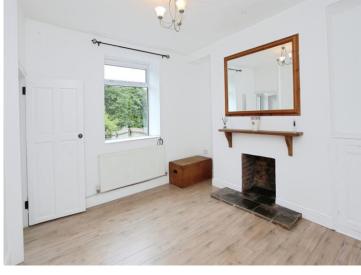

#### Lounge

12' 4" x 12' 4" ( 3.76m x 3.76m )

Bedroom 1

10' 3" x 12' 4" ( 3.12m x 3.76m )