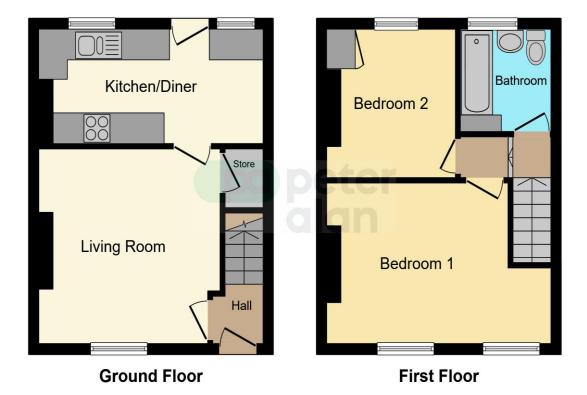

## Accommodation

#### Kitchen

7' 2" x 15' 4" ( 2.18m x 4.67m )

#### Lounge

12' 4" x 12' 4" ( 3.76m x 3.76m )

Bedroom 1

10' 3" x 12' 4" ( 3.12m x 3.76m )

#### Bedroom 2

9' 5" x 8' 8" ( 2.87m x 2.64m )

Bathroom

6' 5" x 6' 2" ( 1.96m x 1.88m )

01443 222851 talbotgreen@peteralan.co.uk

### Floorplan

This floor plan is for illustrative purposes only. It is not drawn to scale. Any measurements, floor areas (including any total floor area), openings and orientation are approximate. No details are guaranteed, they cannot be relied upon for any purpose and they do not form part of any agreement. No liability is taken for any error, omission or misstatement. A party must rely upon its own inspection(s). Powered by www.focalagent.com