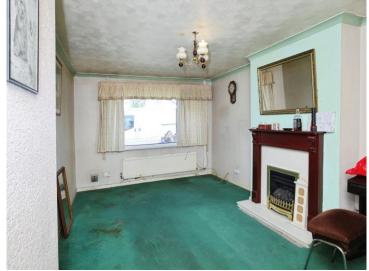

## Heol Clwyddau, £180,000

- No Chain
- Sought-after location
- Large reception room
- Opportunity for modernisation
- Nearby local amenities
- EPC Rating: E









# About the property

This charming two-bedroom bungalow, located in a sought-after area with excellent transport links and local amenities, offers spacious living and a unique opportunity for buyers to modernise and personalise the home to their taste.















## **Accommodation**

### **Dining/Living Room**

18' 1" x 11' 6" ( 5.51m x 3.51m )

### Kitchen

9' 5" x 9' 7" ( 2.87m x 2.92m )

### Conservatory

6' 2" x 17' 4" (  $1.88m \times 5.28m$  ) **Bedroom 1** 

13' 8" x 10' 5" ( 4.17m x 3.17m )

### Bedroom 2

10' 5" x 8' 9" ( 3.17m x 2.67m )

### talbotgreen@peteralan.co.uk



### **Floorplan**



This floor plan is for illustrative purposes only. It is not drawn to scale. Any measurements, floor areas (including any total floor area), openings and orientation are approximate. No details are guaranteed, they cannot be relied upon for any purpose and they do not form part of any agreement. No liability is taken for any error, omission or misstatement. A party must rely upon its own inspection(s). Powered by www.focalagent.com

### Impo