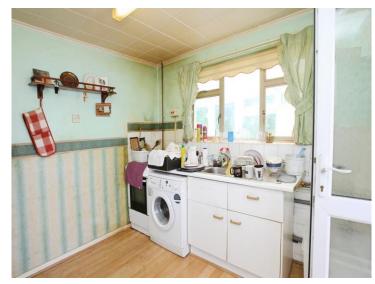

## Heol Clwyddau, £180,000

- No Chain
- Sought-after location
- Large reception room
- Opportunity for modernisation
- Nearby local amenities
- EPC Rating: E









# About the property

This charming two-bedroom bungalow, located in a sought-after area with excellent transport links and local amenities, offers spacious living and a unique opportunity for buyers to modernise and personalise the home to their taste.















## **Accommodation**

### **Dining/Living Room**

18' 1" x 11' 6" ( 5.51m x 3.51m )

### Kitchen

9' 5" x 9' 7" ( 2.87m x 2.92m )

### Conservatory

6' 2" x 17' 4" (  $1.88m \times 5.28m$  ) **Bedroom 1** 

13' 8" x 10' 5" ( 4.17m x 3.17m )

### Bedroom 2

10' 5" x 8' 9" ( 3.17m x 2.67m )

### talbotgreen@peteralan.co.uk



### **Floorplan**



This floor plan is for illustrative purposes only. It is not drawn to scale. Any measurements, floor areas (including any total floor area), openings and orientation are approximate. No details are guaranteed, they cannot be relied upon for any purpose and they do not form part of any agreement. No liability is taken for any error, omission or misstatement. A party must rely upon its own inspection(s). Powered by www.focalagent.com

### Importan