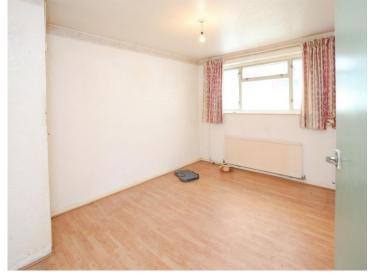

## Heol Clwyddau, £180,000

- No Chain
- Sought-after location
- Large reception room
- Opportunity for modernisation
- Nearby local amenities
- EPC Rating: E









# About the property

This charming two-bedroom bungalow, located in a sought-after area with excellent transport links and local amenities, offers spacious living and a unique opportunity for buyers to modernise and personalise the home to their taste.















## **Accommodation**

### **Dining/Living Room**

18' 1" x 11' 6" ( 5.51m x 3.51m )

### Kitchen

9' 5" x 9' 7" ( 2.87m x 2.92m )

### Conservatory

6' 2" x 17' 4" (  $1.88m \times 5.28m$  ) **Bedroom 1** 

13' 8" x 10' 5" ( 4.17m x 3.17m )

### Bedroom 2

10' 5" x 8' 9" ( 3.17m x 2.67m )

### talbotgreen@peteralan.co.uk



### **Floorplan**



This floor plan is for illustrative purposes only. It is not drawn to scale. Any measurements, floor areas (including any total floor area), openings and orientation are approximate. No details are guaranteed, they cannot be relied upon for any purpose and they do not form part of any agreement. No liability is taken for any error, omission or misstatement. A party must rely upon its own inspection(s). Powered by www.focalagent.com

### Import