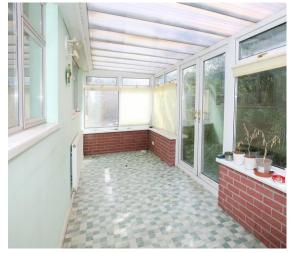

### Conservatory

6' 2" x 17' 4" (  $1.88m \times 5.28m$  ) **Bedroom 1** 

13' 8" x 10' 5" ( 4.17m x 3.17m )