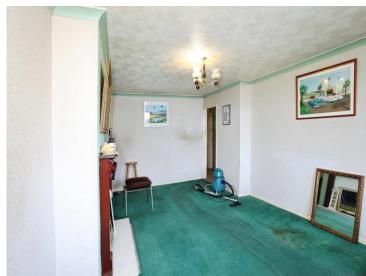

## Heol Clwyddau, £180,000

- No Chain
- Sought-after location
- Large reception room
- Opportunity for modernisation
- Nearby local amenities
- EPC Rating: E









# About the property

This charming two-bedroom bungalow, located in a sought-after area with excellent transport links and local amenities, offers spacious living and a unique opportunity for buyers to modernise and personalise the home to their taste.















## **Accommodation**

### **Dining/Living Room**

18' 1" x 11' 6" ( 5.51m x 3.51m )

### Kitchen

9' 5" x 9' 7" ( 2.87m x 2.92m )

### Conservatory

6' 2" x 17' 4" (  $1.88m \times 5.28m$  ) **Bedroom 1** 

13' 8" x 10' 5" ( 4.17m x 3.17m )

### Bedroom 2

10' 5" x 8' 9" ( 3.17m x 2.67m )

### talbotgreen@peteralan.co.uk



### **Floorplan**



This floor plan is for illustrative purposes only. It is not drawn to scale. Any measurements, floor areas (including any total floor area), openings and orientation are approximate. No details are guaranteed, they cannot be relied upon for any purpose and they do not form part of any agreement. No liability is taken for any error, omission or misstatement. A party must rely upon its own inspection(s). Powered by www.focalagent.com

### Important