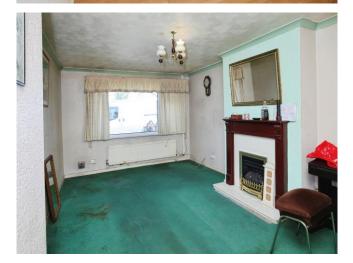

## Heol Clwyddau, £180,000

- No Chain
- Sought-after location
- Large reception room
- Opportunity for modernisation
- Nearby local amenities
- EPC Rating: E









# About the property

This charming two-bedroom bungalow, located in a sought-after area with excellent transport links and local amenities, offers spacious living and a unique opportunity for buyers to modernise and personalise the home to their taste.















## **Accommodation**

### **Dining/Living Room**

18' 1" x 11' 6" ( 5.51m x 3.51m )

### Kitchen

9' 5" x 9' 7" ( 2.87m x 2.92m )

### Conservatory

6' 2" x 17' 4" (  $1.88m \times 5.28m$  ) **Bedroom 1** 

13' 8" x 10' 5" ( 4.17m x 3.17m )

### Bedroom 2

10' 5" x 8' 9" ( 3.17m x 2.67m )

### talbotgreen@peteralan.co.uk



### **Floorplan**



This floor plan is for illustrative purposes only. It is not drawn to scale. Any measurements, floor areas (including any total floor area), openings and orientation are approximate. No details are guaranteed, they cannot be relied upon for any purpose and they do not form part of any agreement. No liability is taken for any error, omission or misstatement. A party must rely upon its own inspection(s). Powered by www.focalagent.com

###