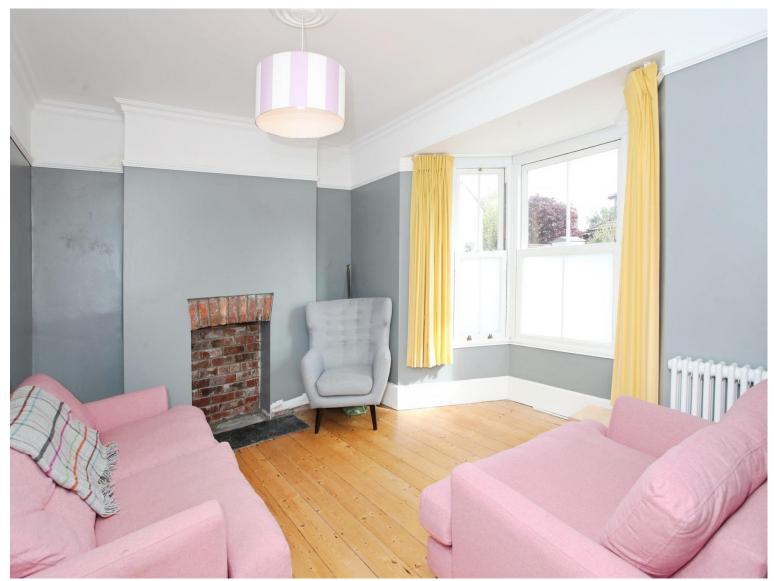

### Accommodation

Living Room

9' 8'' x 13' 4'' ( 2.95m x 4.06m ) Lounge

11' 4" x 13' 4" ( 3.45m x 4.06m ) **Kitchen/Dining Room** 

23' 2" x 8' 8" ( 7.06m x 2.64m ) Bedroom One

13' 1" x 10' 1" ( 3.99m x 3.07m ) **Bedroom Two** 