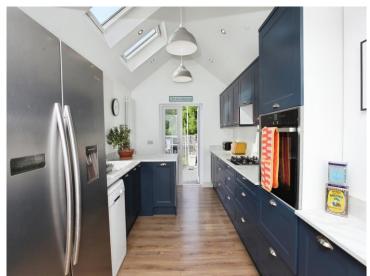

### Accommodation

Living Room

9' 8'' x 13' 4'' ( 2.95m x 4.06m ) Lounge

11' 4" x 13' 4" ( 3.45m x 4.06m ) **Kitchen/Dining Room** 

23' 2" x 8' 8" ( 7.06m x 2.64m ) Bedroom One

13' 1" x 10' 1" ( 3.99m x 3.07m ) **Bedroom Two** 