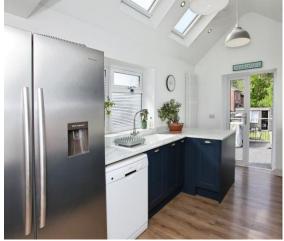

### Accommodation

Living Room

9' 8'' x 13' 4'' ( 2.95m x 4.06m ) Lounge

11' 4" x 13' 4" ( 3.45m x 4.06m ) **Kitchen/Dining Room** 

23' 2" x 8' 8" ( 7.06m x 2.64m ) Bedroom One

13' 1" x 10' 1" ( 3.99m x 3.07m ) **Bedroom Two** 