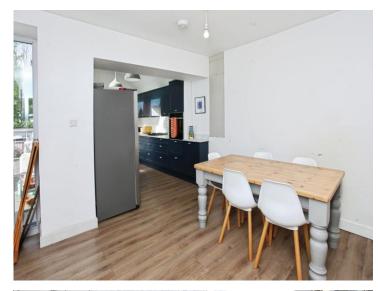

### Accommodation

Living Room

9' 8'' x 13' 4'' ( 2.95m x 4.06m ) Lounge

11' 4" x 13' 4" ( 3.45m x 4.06m ) **Kitchen/Dining Room** 

23' 2" x 8' 8" ( 7.06m x 2.64m ) Bedroom One

13' 1" x 10' 1" ( 3.99m x 3.07m ) **Bedroom Two** 