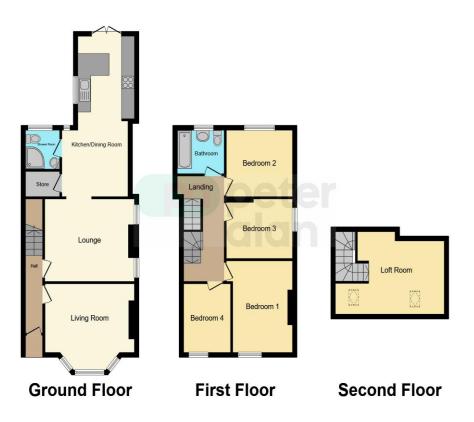

### Accommodation

Living Room

9' 8'' x 13' 4'' ( 2.95m x 4.06m ) Lounge

11' 4" x 13' 4" ( 3.45m x 4.06m ) **Kitchen/Dining Room** 

23' 2" x 8' 8" ( 7.06m x 2.64m ) Bedroom One

13' 1" x 10' 1" ( 3.99m x 3.07m ) **Bedroom Two** 

9' 5" x 10' 1" ( 2.87m x 3.07m ) Bedroom Three

8' 5" x 10' 1" ( 2.57m x 3.07m ) Bedroom Four

9' 8" x 7' 2" ( 2.95m x 2.18m ) Loff Room

10' 4" x 16' 4" ( 3.15m x 4.98m )

01443 222851 talbotgreen@peteralan.co.uk

#### Floorplan

This floor plan is for illustrative purposes only. It is not drawn to scale. Any measurements, floor areas (including any total floor area), openings and orientation are approximate. No details are guaranteed, they cannot be relied upon for any purpose and they do not form part of any agreement. No liability is taken for any error, omission or misstatement. A party must rely upon its own inspection(s). Powered by www.focalagent.com