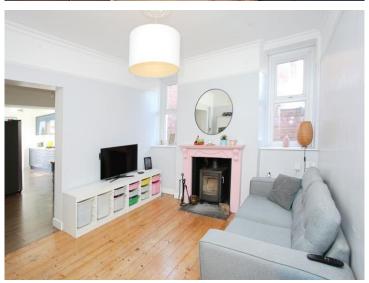

### Accommodation

Living Room

9' 8'' x 13' 4'' ( 2.95m x 4.06m ) Lounge

11' 4" x 13' 4" ( 3.45m x 4.06m ) **Kitchen/Dining Room** 

23' 2" x 8' 8" ( 7.06m x 2.64m ) Bedroom One

13' 1" x 10' 1" ( 3.99m x 3.07m ) **Bedroom Two** 