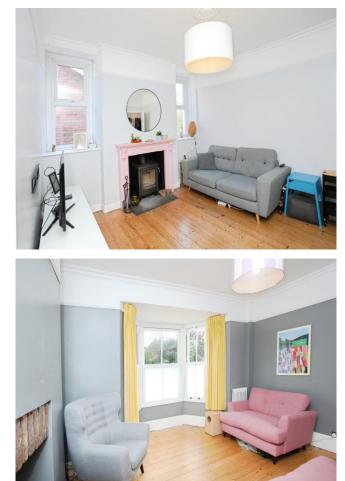

### Accommodation

Living Room

9' 8'' x 13' 4'' ( 2.95m x 4.06m ) Lounge

11' 4" x 13' 4" ( 3.45m x 4.06m ) **Kitchen/Dining Room** 

23' 2" x 8' 8" ( 7.06m x 2.64m ) Bedroom One

13' 1" x 10' 1" ( 3.99m x 3.07m ) **Bedroom Two** 