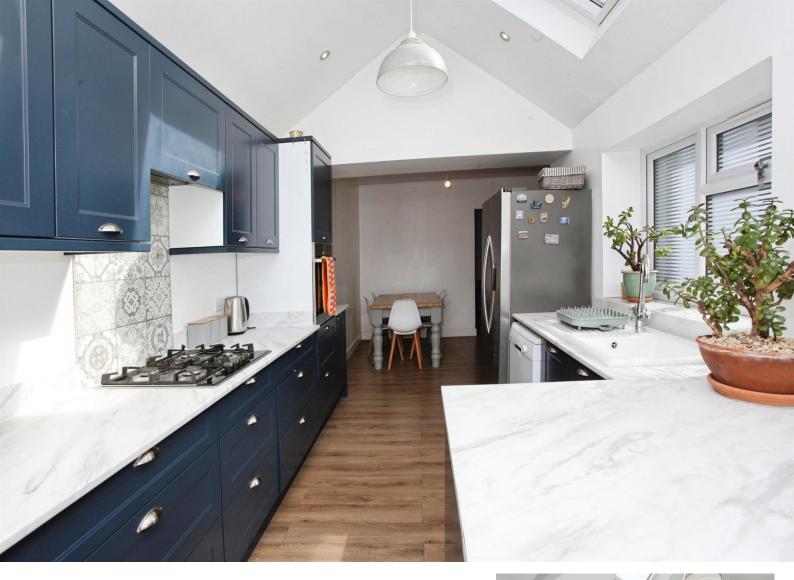

### Accommodation

Living Room

9' 8'' x 13' 4'' ( 2.95m x 4.06m ) Lounge

11' 4" x 13' 4" ( 3.45m x 4.06m ) **Kitchen/Dining Room** 

23' 2" x 8' 8" ( 7.06m x 2.64m ) Bedroom One

13' 1" x 10' 1" ( 3.99m x 3.07m ) **Bedroom Two** 