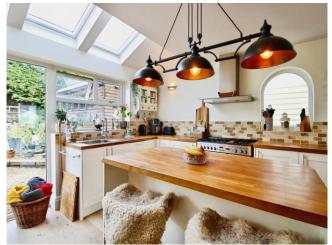

# Montreal Llantrisant offers over £480,000

- Sought-after location
- Historical surroundings
- Nearby walking routes
- Master bedroom with en-suite
- Proximity to top schools
- EPC Rating: Awaited









## **About the property**

The property is situated in the semi-rural village of Groesfaen, which is situated approximately three miles from the Llantrisant junction and eight miles from the centre of Cardiff. Groesfaen also benefits from the Talbot Green retail park and the nearby village of Creigiau.















### **Accommodation**

**Lounge** 12' 4" x 9' 9" ( 3.76m x 2.97m )

## Kitchen/Dining Room/Living $21'2'' \times 16'2''$ ( $6.45m \times 4.93m$ )

#### Utility

9' 8" x 5' 2" ( 2.95m x 1.57m )

#### **Master Bedroom**

13' 8" x 16' 2" ( 4.17m x 4.93m )

#### **Bedroom Two**

12' x 9' 9" ( 3.66m x 2.97m )

#### talbotgreen@peteralan.co.uk



#### **Floorplan**



This floor plan is for illustrative purposes only. It is not drawn to scale. Any measurements, floor areas (including any total floor area), openings and orientation are approximate. No details are guaranteed, they cannot be relied upon for any purpose and they do not form part of any agreement. No liability is taken for any error, omission or misstatement. A party must rely upon its own inspection(s). Powered by www.