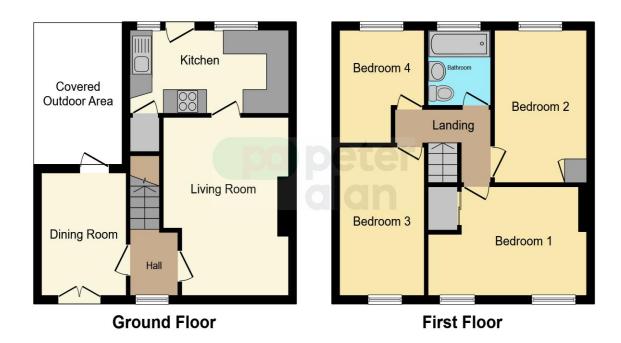

# Accommodation

#### Lounge

14' 10" max x 10' 8" max ( 4.52m max x 3.25m max )

#### **Dining Room**

 $10' \max x 7' 4'' \max (3.05m \max x 2.24m \max)$ 

#### Bedroom 1

10' 10" x 7' 5" (  $3.30m \times 2.26m$  )

Bedroom 2

#### Bedroom 3

12' 6" x 7' 5" ( 3.81m x 2.26m )

#### Bedroom 4

12' 8" x 8' 2" ( 3.86m x 2.49m )

## **Floorplan**

This floor plan is for illustrative purposes only. It is not drawn to scale. Any measurements, floor areas (including any total floor area), openings and orientation are approximate. No details are guaranteed, they cannot be relied upon for any purpose and they do not form part of any agreement. No liability is taken for any error, omission or misstatement. A party must rely upon its own inspection(s). Powered by www.focalagent.com