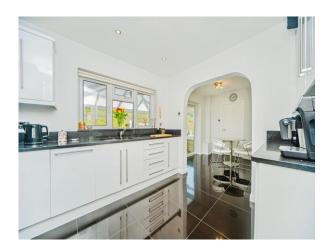

The kitchen, a chef's delight, is openplan, bathing in natural light, and providing a warm and welcoming space for family meals or entertaining guests. The full-sized family bathroom is tastefully designed, ensuring all members of the household are catered for in terms of convenience and comfort.