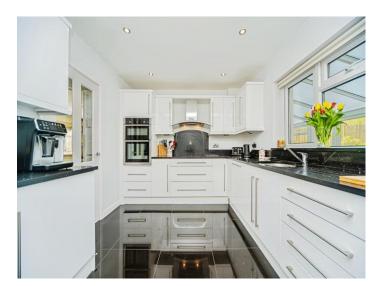

The kitchen, a chef's delight, is openplan, bathing in natural light, and providing a warm and welcoming space for family meals or entertaining guests. The full-sized family bathroom is tastefully designed, ensuring all members of the household are catered for in terms of convenience and comfort.