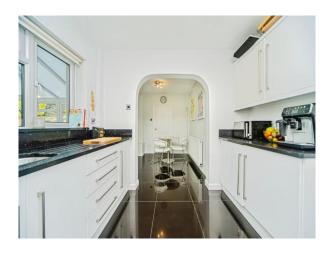

The kitchen, a chef's delight, is openplan, bathing in natural light, and providing a warm and welcoming space for family meals or entertaining guests. The full-sized family bathroom is tastefully designed, ensuring all members of the household are catered for in terms of convenience and comfort.