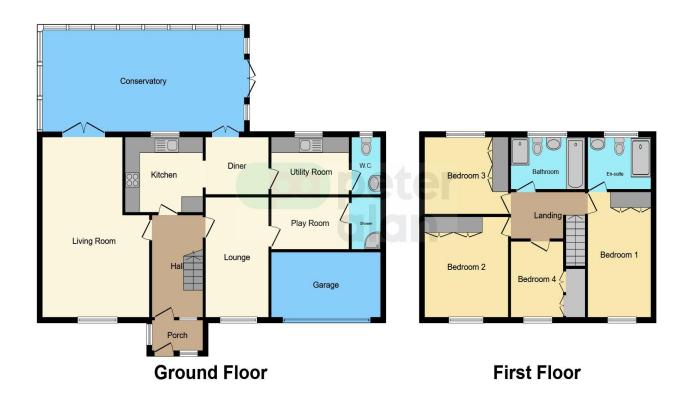

## **Accommodation**

#### **Living Room**

23' 4" x 14' 5" ( 7.11m x 4.39m ) **Lounge** 

15' 11" x 8' 6" ( 4.85m x 2.59m ) **Kitchen** 

9' 2" x 10' 6" ( 2.79m x 3.20m ) **Diner** 

7' 3" x 8' 6" ( 2.21m x 2.59m ) **Play Room** 

6' 7" x 10' 10" ( 2.01m x 3.30m ) **Utility Room** 

5' 3" x 10' 6" ( 1.60m x 3.20m ) **Conservatory** 

 $12' 10'' \times 27' 3'' (3.91m \times 8.31m)$  Garage

10' 10" x 14' 9" ( 3.30m x 4.50m ) **Bedroom 1** 

16' 1" x 8' 6" ( 4.90m x 2.59m ) **Bedroom 2** 

12' 10" x 11' 2" ( 3.91m x 3.40m ) **Bedroom 3** 

9' 10" x 11' 3" ( 3.00m x 3.43m ) **Bedroom 4** 

9' 10" x 7' 3" ( 3.00m x 2.21m )

### talbotgreen@peteralan.co.uk

This floor plan is for illustrative purposes only. It is not drawn to scale. Any measurements, floor areas (including any total floor area), openings and orientation are approximate. No details are guaranteed, they cannot be relied upon for any purpose and they do not form part of any agreement. No liability is taken for any error, omission or misstatement. A party must rely upon its own inspection(s). Powered by www.focalagent.com