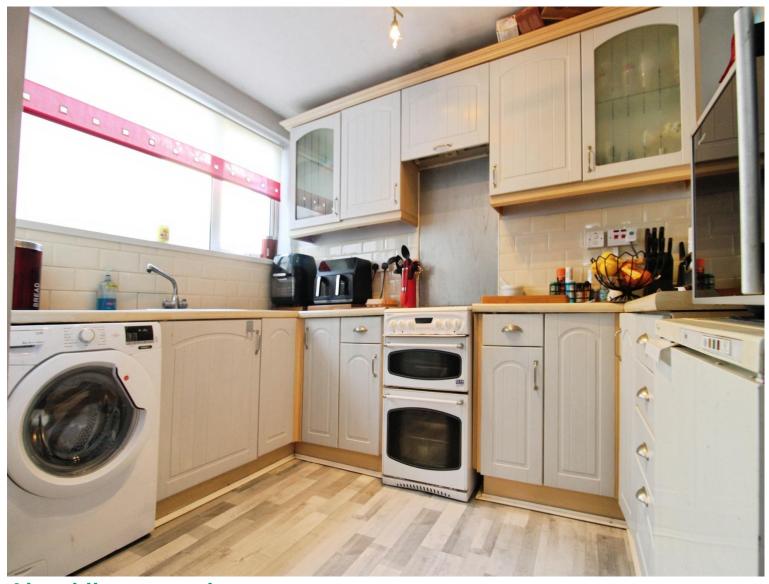

#### Lounge

11' 4" x 16' 4" ( 3.45m x 4.98m ) **Dining Room** 

8' 2" x 13' 1" ( 2.49m x 3.99m )

Kitchen

9' 8" x 10' 4" ( 2.95m x 3.15m )

**Bedroom One** 

10' 8" x 13' 1" ( 3.25m x 3.99m )

**Bedroom Two** 