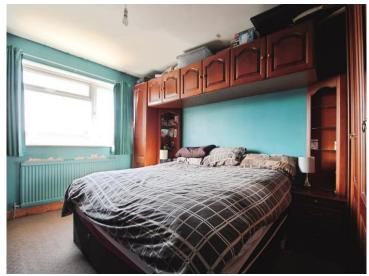

#### Lounge

11' 4" x 16' 4" ( 3.45m x 4.98m ) **Dining Room** 

8' 2" x 13' 1" ( 2.49m x 3.99m )

Kitchen

9' 8" x 10' 4" ( 2.95m x 3.15m )

**Bedroom One** 

10' 8" x 13' 1" ( 3.25m x 3.99m )

**Bedroom Two** 

9' 1" x 13' 1" ( 2.77m x 3.99m )