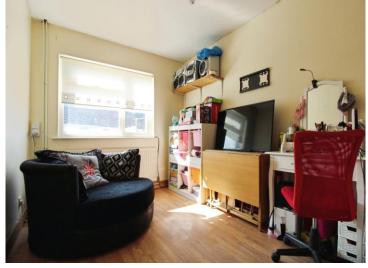

#### Lounge

11' 4" x 16' 4" ( 3.45m x 4.98m ) **Dining Room** 

8' 2" x 13' 1" ( 2.49m x 3.99m )

Kitchen

9' 8" x 10' 4" ( 2.95m x 3.15m )

**Bedroom One** 

10' 8" x 13' 1" ( 3.25m x 3.99m )

**Bedroom Two** 

9' 1" x 13' 1" ( 2.77m x 3.99m )