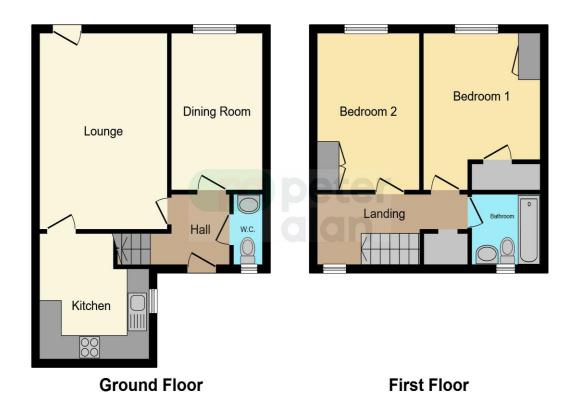

## **Accommodation**

#### Lounge

11' 4" x 16' 4" ( 3.45m x 4.98m ) **Dining Room** 

8' 2" x 13' 1" ( 2.49m x 3.99m )

Kitchen

9' 8" x 10' 4" ( 2.95m x 3.15m )

**Bedroom One** 

10' 8" x 13' 1" ( 3.25m x 3.99m )

**Bedroom Two** 

9' 1" x 13' 1" ( 2.77m x 3.99m )

### **Floorplan**

This floor plan is for illustrative purposes only. It is not drawn to scale. Any measurements, floor areas (including any total floor area), openings and orientation are approximate. No details are guaranteed, they cannot be relied upon for any purpose and they do not form part of any agreement. No liability is taken for any error, omission or misstatement. A party must rely upon its own inspection(s). Powered by www.focalagent.com