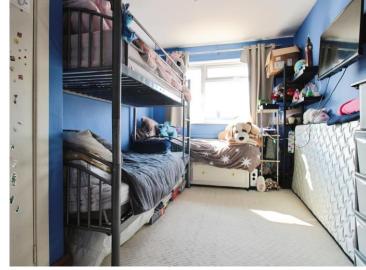

#### Lounge

11' 4" x 16' 4" ( 3.45m x 4.98m ) **Dining Room** 

8' 2" x 13' 1" ( 2.49m x 3.99m )

Kitchen

9' 8" x 10' 4" ( 2.95m x 3.15m )

**Bedroom One** 

10' 8" x 13' 1" ( 3.25m x 3.99m )

**Bedroom Two** 

9' 1" x 13' 1" ( 2.77m x 3.99m )