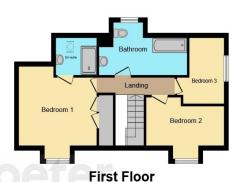

Additionally, the property offers three well-proportioned bedrooms, providing ample space for the whole family. A modern shower room and a spacious family bathroom add both style and convenience, ensuring comfort for every day living.

# **Accommodation Lounge**

12' 4" x 10' 1" ( 3.76m x 3.07m ) **Utilty Room** 

5' 5" x 7' 2" ( 1.65m x 2.18m ) **Kitchen /Living Space** 

**Bedroom One** 

13' 1" x 11' 8" ( 3.99m x 3.56m ) **Bedroom Two** 

12' 7" x 7' 2" ( 3.84m x 2.18m ) **Bedroom Three** 

7' 5" x 9' 8" ( 2.26m x 2.95m ) **Annex Ground Floor** 

19' x 11' 1" ( 5.79m x 3.38m ) **Annex Bedroom** 

14' 7" x 8' 5" ( 4.45m x 2.57m ) **Service Charges** 