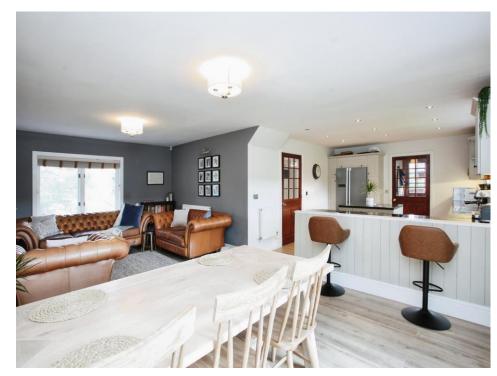

The property boasts generous accommodation throughout, featuring two spacious reception rooms. Their open-plan layout creates a seamless flow, enhancing the sense of space and natural light. The well designed and well-equipped kitchen serves as the heart of the home, combining style and functionality. In addition to this there is a handy utility room and a downstairs WC.