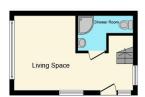

One of the property's stand out features is the twostorey detached annex, offering incredible versatility. This flexible space adapts effortlessly to suit a variety of needs.

To the front of the property, a spacious decked area offers wonderful views across the Valley, providing the perfect spot to relax and take in the surroundings. At the rear, a spacious garden laid to lawn features a patio area perfect for outdoor dining, all while offering views as it backs onto the farmland. Meiros Valley is an exclusive gated community making it an idylic place to live.

12' 7" x 7' 2" ( 3.84m x 2.18m ) **Bedroom Three** 

7' 5" x 9' 8" ( 2.26m x 2.95m ) **Annex Ground Floor** 

19' x 11' 1" ( 5.79m x 3.38m ) **Annex Bedroom** 

14' 7" x 8' 5" ( 4.45m x 2.57m ) **Service Charges** 

### talbotgreen@peteralan.co.uk

**Annex Ground Floor** 