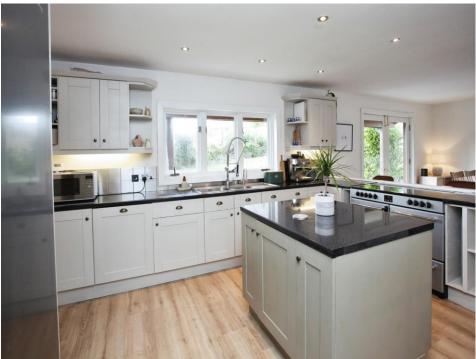

The property boasts generous accommodation throughout, featuring two spacious reception rooms. Their open-plan layout creates a seamless flow, enhancing the sense of space and natural light. The well designed and well-equipped kitchen serves as the heart of the home, combining style and functionality. In addition to this there is a handy utility room and a downstairs WC.

# **Accommodation Lounge**

12' 4" x 10' 1" ( 3.76m x 3.07m ) **Utilty Room** 

5' 5" x 7' 2" ( 1.65m x 2.18m ) **Kitchen /Living Space** 

**Bedroom One** 

13' 1" x 11' 8" ( 3.99m x 3.56m ) **Bedroom Two** 