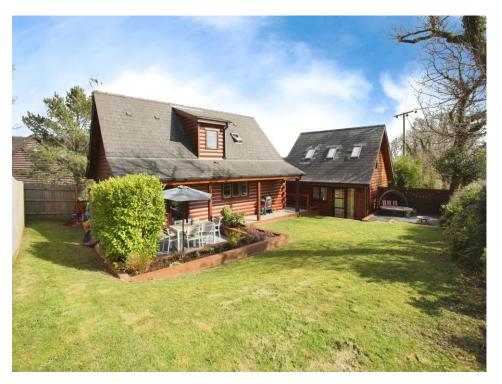

One of the property's stand out features is the twostorey detached annex, offering incredible versatility. This flexible space adapts effortlessly to suit a variety of needs.

To the front of the property, a spacious decked area offers wonderful views across the Valley, providing the perfect spot to relax and take in the surroundings. At the rear, a spacious garden laid to lawn features a patio area perfect for outdoor dining, all while offering views as it backs onto the farmland. Meiros Valley is an exclusive gated community making it an idylic place to live.