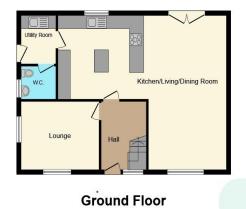

The property boasts generous accommodation throughout, featuring two spacious reception rooms. Their open-plan layout creates a seamless flow, enhancing the sense of space and natural light. The well designed and well-equipped kitchen serves as the heart of the home, combining style and functionality. In addition to this there is a handy utility room and a downstairs WC.

# **Accommodation Lounge**

12' 4" x 10' 1" ( 3.76m x 3.07m ) **Utilty Room** 

5' 5" x 7' 2" ( 1.65m x 2.18m ) **Kitchen /Living Space** 

**Bedroom One** 

13' 1" x 11' 8" ( 3.99m x 3.56m ) **Bedroom Two** 

12' 7" x 7' 2" ( 3.84m x 2.18m ) **Bedroom Three** 

7' 5" x 9' 8" ( 2.26m x 2.95m ) **Annex Ground Floor** 

19' x 11' 1" ( 5.79m x 3.38m ) **Annex Bedroom** 

14' 7" x 8' 5" ( 4.45m x 2.57m ) **Service Charges** 