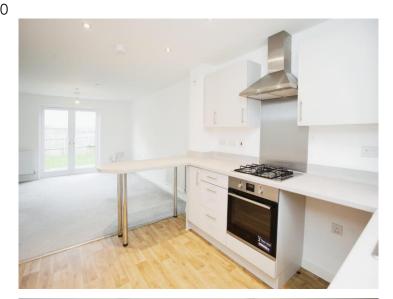

### Accommodation

Living Space / Kitchen

24' 6" x 12' 1" ( 7.47m x 3.68m ) **Bedroom One** 

10' 1" x 9' 8" ( 3.07m x 2.95m ) **Bedroom Two** 

7' 5" x 12' 1" ( 2.26m x 3.68m )

01443 222851 talbotgreen@peteralan.co.uk