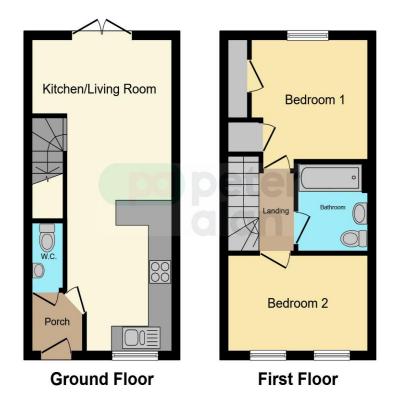

### Accommodation

Living Space / Kitchen

24' 6" x 12' 1" ( 7.47m x 3.68m ) **Bedroom One** 

10' 1" x 9' 8" ( 3.07m x 2.95m ) **Bedroom Two** 

7' 5" x 12' 1" ( 2.26m x 3.68m )

01443 222851 talbotgreen@peteralan.co.uk

#### Floorplan

This floor plan is for illustrative purposes only. It is not drawn to scale. Any measurements, floor areas (including any total floor area), openings and orientation are approximate. No details are guaranteed, they cannot be relied upon for any purpose and they do not form part of any agreement. No liability is taken for any error, omission or misstatement. A party must rely upon its own inspection(s). Powered by www.focalagent.com