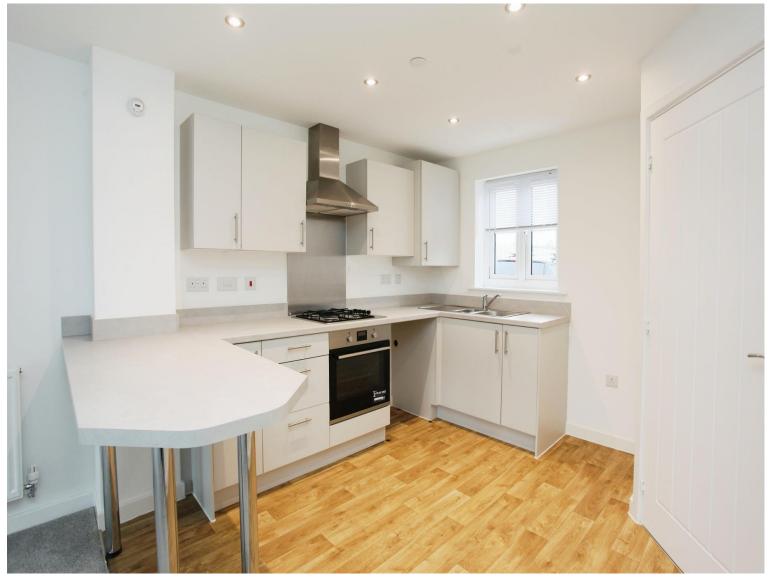

### Accommodation

Living Space / Kitchen

24' 6" x 12' 1" ( 7.47m x 3.68m ) **Bedroom One** 

10' 1" x 9' 8" ( 3.07m x 2.95m ) **Bedroom Two** 

7' 5" x 12' 1" ( 2.26m x 3.68m )

01443 222851 talbotgreen@peteralan.co.uk