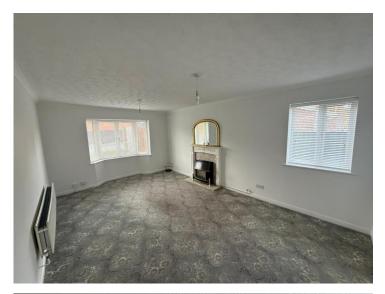

# Aspen Way, offers in the region of £370,000

- Lounge with through dining room
- Master bedroom with ensuite
- Large garden with loads of potential
- Great transport links to A470 and M4
- No Chain
- EPC Rating: C

## Accommodation

Lounge

17' 9" x 11' 8" ( 5.41m x 3.56m ) **Dining Room** 

11' 9" x 10' (3.58m x 3.05m) **Bedoom One** 

11' 3" x 10' 9" ( 3.43m x 3.28m ) **Bedroom Two** 

10' 10" x 10' 5" ( 3.30m x 3.17m ) Bedroom Three