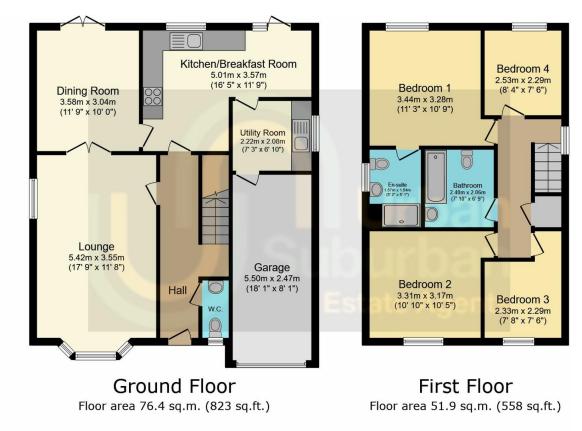

### Floorplan

#### TOTAL: 128.3 sq.m. (1,381 sq.ft.)

This floor plan is for illustrative purposes only. It is not drawn to scale. Any measurements, floor areas (including any total floor area), openings and orientations are approximate. No details are guaranteed, they cannot be relied upon for any purpose and do not forom any part of any agreement. No liability is taken for any error, omission or misstatement. A party must rely upon it so win inspection(5). Powered by www.Propertybox.io

## Accommodation

Lounge

17' 9" x 11' 8" ( 5.41m x 3.56m ) **Dining Room** 

11' 9" x 10' (3.58m x 3.05m) **Bedoom One** 

11' 3" x 10' 9" ( 3.43m x 3.28m ) **Bedroom Two** 

10' 10" x 10' 5" ( 3.30m x 3.17m ) Bedroom Three

7' 8'' x 7' 6'' ( 2.34m x 2.29m ) **Bedroom Four** 

8' 4" x 7' 6" ( 2.54m x 2.29m )