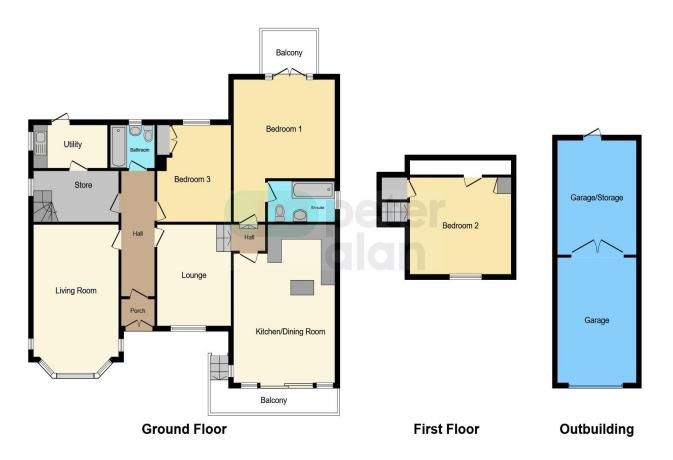

## Accommodation

## 01443 222851 talbotgreen@peteralan.co.uk

This floor plan is for illustrative purposes only. It is not drawn to scale. Any measurements, floor areas (including any total floor area), openings and orientation are approximate. No details are guaranteed, they cannot be relied upon for any purpose and they do not form part of any agreement. No liability is taken for any error, omission or misstatement. A party must rely upon its own inspection(s). Powered by www.focalagent.com