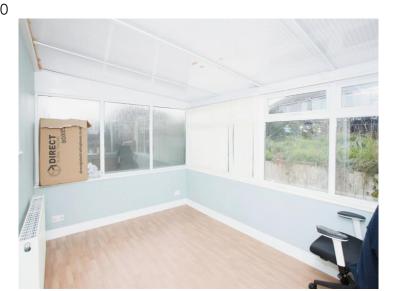

#### Living Room

11' 1" x 13' 7" ( 3.38m x 4.14m ) **Kitchen** 

10' 4" x 12' 4" ( 3.15m x 3.76m ) **Utility** 

6' 8'' x 4' 2'' ( 2.03m x 1.27m ) **Conservatory** 

11' 4" x 8' 5" ( 3.45m x 2.57m ) **Bedroom One** 