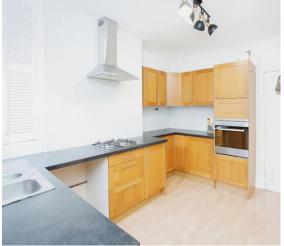

### About the property

This beautifully decorated, semi-detached property features three spacious bedrooms, two bathrooms, a light-filled kitchen with a utility room, private parking, and a garden, all situated in a tranquil location with excellent transport links and close proximity to local schools and amenities!

#### Living Room

11' 1" x 13' 7" ( 3.38m x 4.14m ) **Kitchen** 

10' 4" x 12' 4" ( 3.15m x 3.76m ) **Utility** 

6' 8'' x 4' 2'' ( 2.03m x 1.27m ) **Conservatory** 

11' 4" x 8' 5" ( 3.45m x 2.57m ) **Bedroom One** 