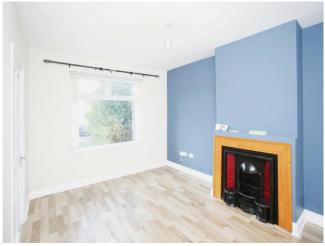

#### Living Room

11' 1" x 13' 7" ( 3.38m x 4.14m ) **Kitchen** 

10' 4" x 12' 4" ( 3.15m x 3.76m ) **Utility** 

6' 8'' x 4' 2'' ( 2.03m x 1.27m ) **Conservatory** 

11' 4" x 8' 5" ( 3.45m x 2.57m ) **Bedroom One** 