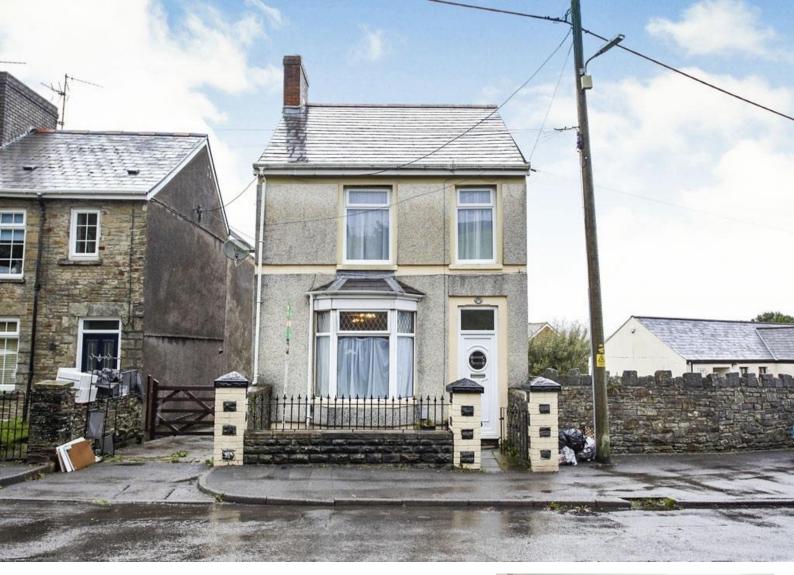

# Newbridge Road, offers in excess of £270,000

- Council Tax Band E
- Detached property
- Three generously sized bedrooms
- Close to amenities and schools
- Separate out building
- Off street parking
- EPC Rating: E

## **About the property**

A remarkable detached property, featuring three generously sized bedrooms, two spacious reception rooms, kitchen, a well-appointed bathroom and a versatile garden with an outbuilding sutiable for office or running a small buisness, offers a serene living environment with excellent transport links!