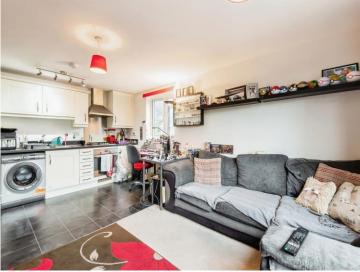

#### Lounge

12' 4" x 18' (3.76m x 5.49m)

Kitchen

Bedroom 1

Bedroom 2

**Bathroom** 

Bedroom 1

10' 8" x 10' 8" ( 3.25m x 3.25m )