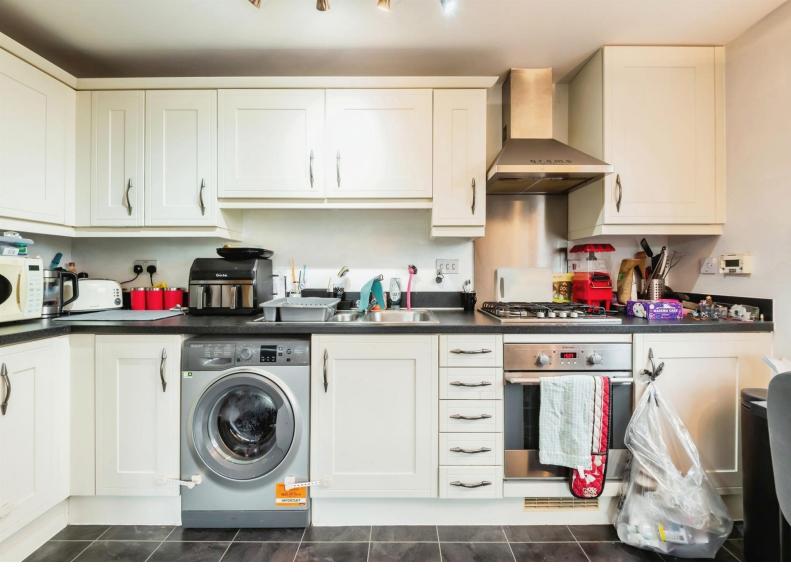

## **About the property**

This neutrally decorated, two-bedroom flat with an open-plan layout, en-suite, reception room, and two bathrooms, is ideal for couples seeking a peaceful retreat within a strong community, featuring excellent public transport links, nearby schools, and local amenities.

#### Lounge

12' 4" x 18' (3.76m x 5.49m)

Kitchen

Bedroom 1

Bedroom 2

**Bathroom** 

Bedroom 1

10' 8" x 10' 8" ( 3.25m x 3.25m )