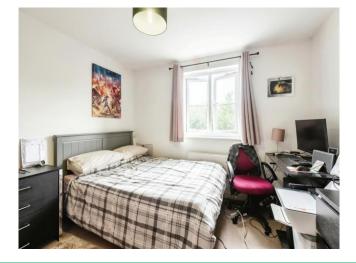

#### Lounge

12' 4" x 18' (3.76m x 5.49m)

Kitchen

Bedroom 1

Bedroom 2

**Bathroom** 

Bedroom 1

10' 8" x 10' 8" ( 3.25m x 3.25m )