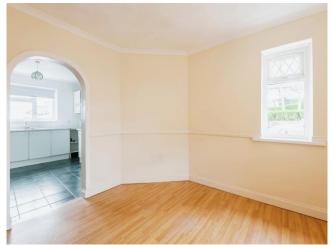

#### **Living Room**

 $15' 4'' \times 10' 8'' (4.67m \times 3.25m)$  **Diner** 

9' 8" x 11' 8" ( 2.95m x 3.56m )

Kitchen

11' 4" x 14' 1" ( 3.45m x 4.29m )

**Bedroom One** 

10' 8" x 15' 4" ( 3.25m x 4.67m )

**Bedroom Two** 

9' 8" x 9' 8" ( 2.95m x 2.95m )

**Bedroom Three** 

8' 8" x 7' 8" ( 2.64m x 2.34m )