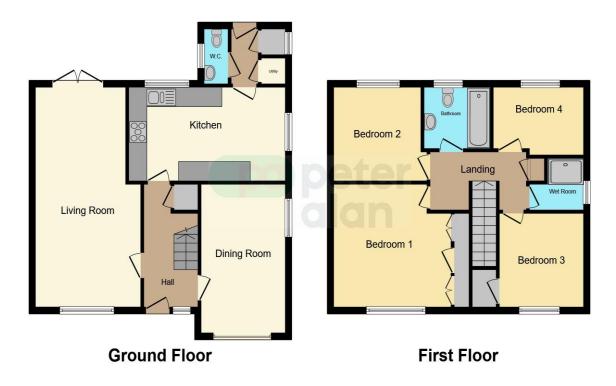

## Accommodation

#### Living Room

11' 4" x 22' 3" ( 3.45m x 6.78m )

#### Kitchen

17' x 9' 5" ( 5.18m x 2.87m )

#### Dining Room

9' 5'' x 15' (2.87m x 4.57m)

#### Bedroom One

12' 4" x 12' 7" ( 3.76m x 3.84m )

#### Bedroom Two

9' 5" x 9' 1" ( 2.87m x 2.77m )

#### **Bedroom Three**

8' 8" x 10' 1" ( 2.64m x 3.07m )

#### **Bedroom Four**

9' 1" x 6' 8" ( 2.77m x 2.03m )

01443 222851 talbotgreen@peteralan.co.uk

### Floorplan

This floor plan is for illustrative purposes only. It is not drawn to scale. Any measurements, floor areas (including any total floor area), openings and orientation are approximate. No details are guaranteed, they cannot be relied upon for any purpose and they do not form part of any agreement. No liability is taken for any error, omission or misstatement. A party must rely upon its own inspection(s). Powered by www.focalagent.com