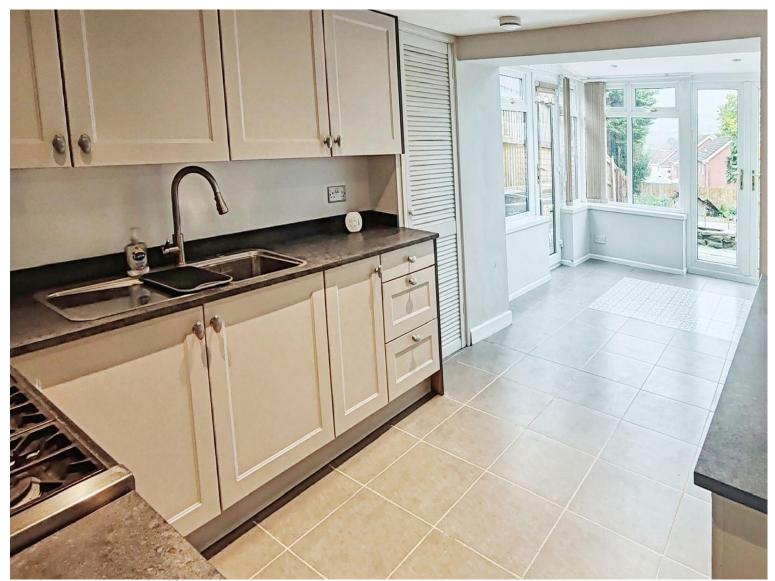

# Accommodation

#### Conservatory

13' 4" x 10' 8" (  $4.06m \times 3.25m$  ) **Kitchen** 

12' 7" x 9' 8" (  $3.84m \times 2.95m$  ) **Utility** 

5' 5" x 8' 5" ( 1.65m x 2.57m )

**Living Room** 

21' 9" x 6' 7" ( 6.63m x 2.01m )