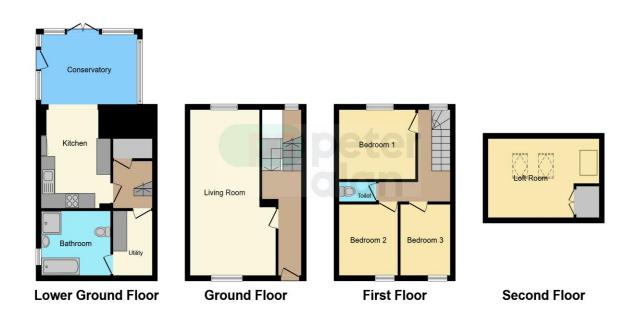

# Accommodation

#### Conservatory

13' 4" x 10' 8" (  $4.06m \times 3.25m$  ) **Kitchen** 

12' 7" x 9' 8" (  $3.84m \times 2.95m$  ) **Utility** 

5' 5" x 8' 5" ( 1.65m x 2.57m )

**Living Room** 

21' 9" x 6' 7" ( 6.63m x 2.01m )

Bedroom 1

9' 1" x 8' 5" ( 2.77m x 2.57m )

Bedroom 2

8' 5" x 9' 1" ( 2.57m x 2.77m )

Bedroom 3

7' 5" x 9' 1" ( 2.26m x 2.77m )

**Loft Room** 

15' 4" x 10' 1" ( 4.67m x 3.07m )

## **Floorplan**

This floor plan is for illustrative purposes only. It is not drawn to scale. Any measurements, floor areas (including any total floor area), openings and orientation are approximate. No details are guaranteed, they cannot be relied upon for any purpose and they do not form part of any agreement. No liability is taken for any error, omission or misstatement. A party must rely upon its own inspection(s). Powered by www.focalagent.com