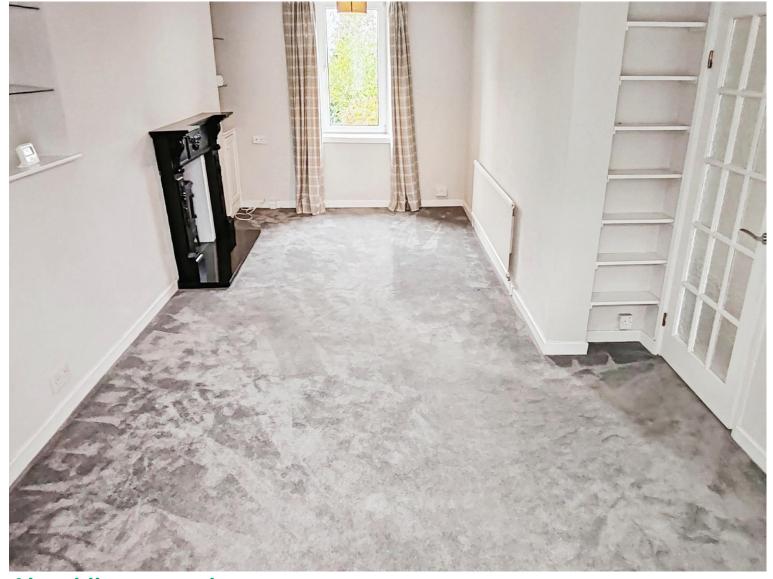

# Accommodation

#### Conservatory

13' 4" x 10' 8" (  $4.06m \times 3.25m$  ) **Kitchen** 

12' 7" x 9' 8" (  $3.84m \times 2.95m$  ) **Utility** 

5' 5" x 8' 5" ( 1.65m x 2.57m )

**Living Room** 

21' 9" x 6' 7" ( 6.63m x 2.01m )