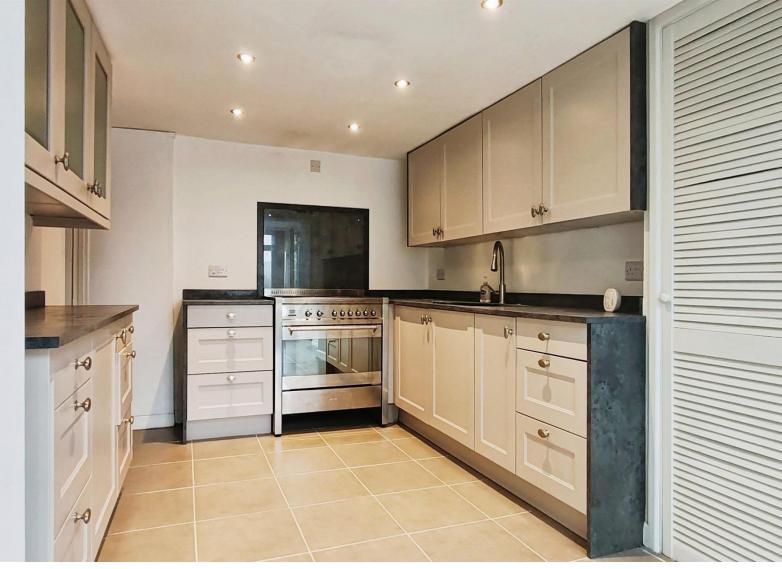

# Accommodation

#### Conservatory

13' 4" x 10' 8" (  $4.06m \times 3.25m$  ) **Kitchen** 

12' 7" x 9' 8" (  $3.84m \times 2.95m$  ) **Utility** 

5' 5" x 8' 5" ( 1.65m x 2.57m )

**Living Room** 

21' 9" x 6' 7" ( 6.63m x 2.01m )