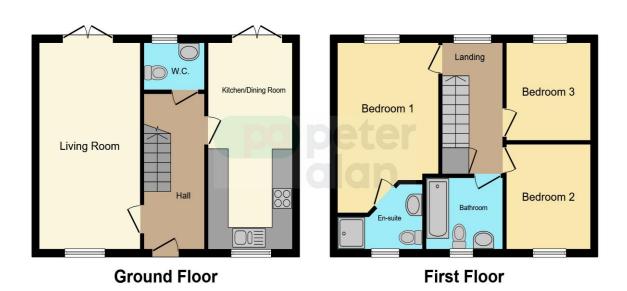

The stylish accommodation briefly comprises entrance hall, cloakroom, spacious lounge with French doors to rear garden, dining area with French doors to rear flowing from open plan kitchen. To the first floor are three good size bedrooms with en-suite to master plus family bathroom. Externally awaits a detached garage and EV charging point. The property would make an ideal first time home or for your growing family. Viewing highly recommended to arrange your appointment please call our Talbot Green branch on 014443 222851 or alternatively you can arrange your internal viewing at www.peteralan.co.uk

#### **Entrance**

As you enter this family home you have open staircase to front hallway with access to cloakroom and doors to lounge and kitchen.

#### Cloakroom

To the ground floor a great addition to the home is a cloakroom fitted with WC and wash hand basin

#### Lounge

18' 7" x 9' 8" (5.66m x 2.95m)

Family sized lounge the full length of the property offering a clean and modern outlook with uPVC double glazed window to front and French doors leading to rear garden,

#### Kitchen

18' 7" x 8' 2" max ( 5.66m x 2.49m max ) The family kitchen/diner is fitted with a range of cool white gloss wall and base units with wood effect worktops over and fitted with a range of integrated appliances. One and a half Stainless Steel sink unit. UPVC double glazed window to front and French doors to rear.

#### Landing

UPVC double glazed window to rear. Doors to all bedrooms, bathroom and airing cupboard. Loft hatch.

#### **Master Bedroom**

Large master bedroom with en suite comprising of wash hand basin, shower cubicle and WC. UPVC double glazed window to front.

#### **Bedroom Two**

9' 5" x 8' 5" (  $2.87 m\ x\ 2.57 m$  ) Double bedroom with UPVC double glazed window to front.

#### **Bedroom Three**

9' 5" x 8' 5" ( 2.87m x 2.57m ) UPVC double glazed window to rear. A good size

bedroom with views of the rear aarden

## **Floorplan**

This floorplan is for illustrative purposes only and is not drawn to scale. Measurements, floor-areas, openings and orientations are approximate. They should not be relied upon for any purpose and do not form any part of an agreement. No liability is taken for any error or mis-statement. All parties must rely on their own inspections.