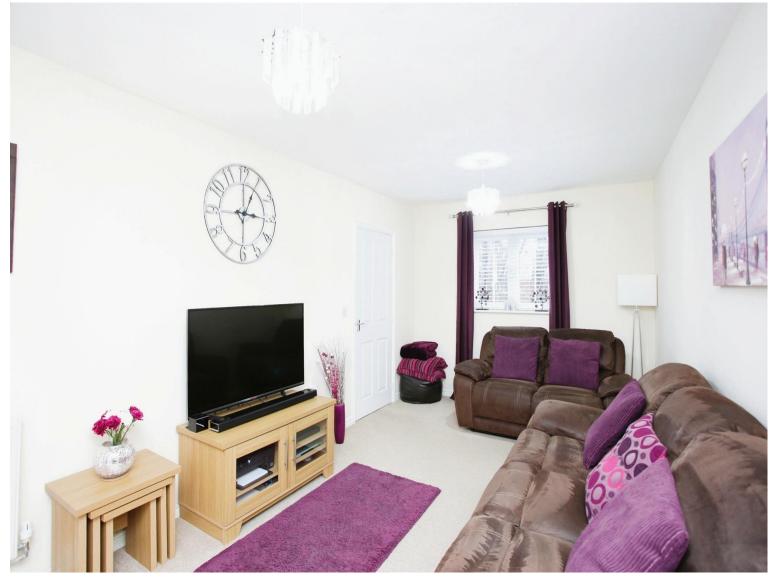

#### Lounge

18' 7" x 9' 8" (5.66m x 2.95m)

Family sized lounge the full length of the property offering a clean and modern outlook with uPVC double glazed window to front and French doors leading to rear garden,