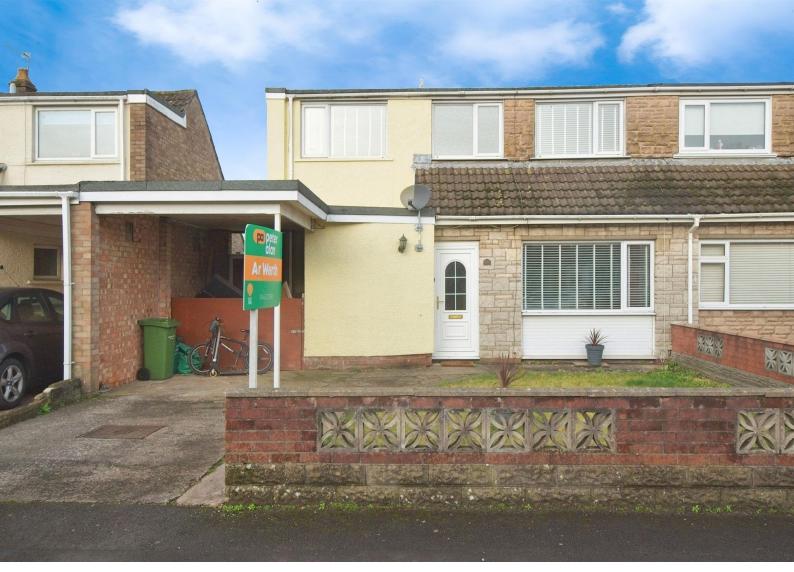

# Tegfan, ##Invalid Field £320,000

- council tax band D
- Overlooking Sports Fields
- Semi Detached with Three /four Bedrooms
- Two Bathrooms
- EPC Rating: D

## About the property

Located close to a great range of local amenities, as well as local transport links with Pontyclun train station just a short distance away. Internally the accommodation is both spacious and versatile. The property benefits from two bathrooms, lounge and separate dining room, kitchen with utility area. To the front there is a driveway and car port and to rear the garden overlooks the sports playing fields. to the first floor you have three bedrooms along with family bathroom. Viewing is highly advised to appreciate all on offer here, to arrange you internal viewing please contact our Talbot Green office on 01443 222851