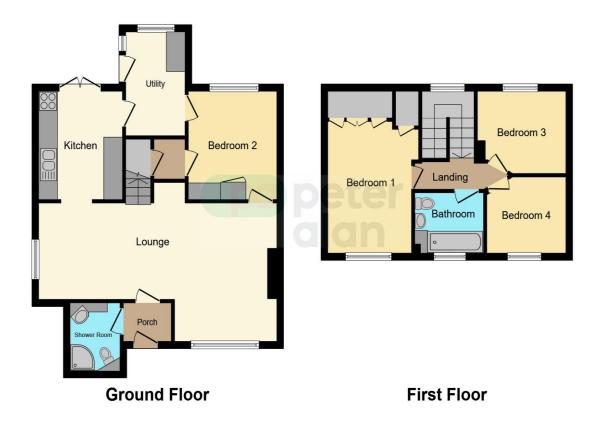

### Accommodation

#### **Entrance**

As you enter the property you have porch area with door leading to open plan lounge and access to ground floor shower room

#### **Shower Room**

Low level w.c, wash hand basin, tile splash back, UPVC double glazed window to side, shower cubicle.

#### Lounge

A bright and modern lounge with feature wall with fitted space for tv for that fresh clean look. This open space allows for dinning area and arch way to the kitchen

#### Kitchen

Open and bright space fitted with a range of matching wall and base units along with under counter space for washing machine Door leading to utility area

#### **Bedroom Two**

Coming from the utility area you have this versatile room currently used as bedroom but has so many options

#### Landing

To the first floor you have access to three bedrooms and family bathroom

#### Master Bedroom

Situated to the front of the property you have double room with built in wardrobe space

#### **Bedroom Three**

TO the rear of the property with views of the sports field

#### **Bedroom Four**

To the front of the property a good sized forth bedroom

#### **Bathroom**

Three neace hathroom suite consisting of hath wash

## **Floorplan**

This floorplan is for illustrative purposes only and is not drawn to scale. Measurements, floor-areas, openings and orientations are approximate. They should not be relied upon for any purpose and do not form any part of an agreement. No liability is taken for any error or mis-statement. All parties must rely on their own inspections.