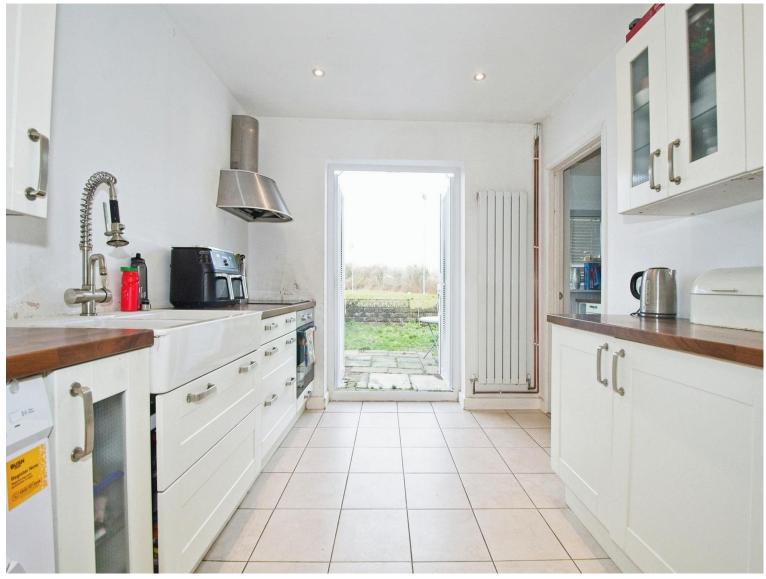

#### Kitchen

Open and bright space fitted with a range of matching wall and base units along with under counter space for washing machine Door leading to utility area