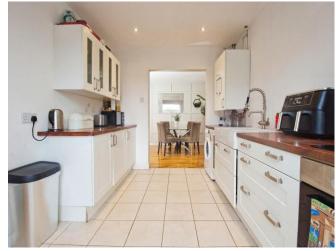

#### Kitchen

Open and bright space fitted with a range of matching wall and base units along with under counter space for washing machine Door leading to utility area