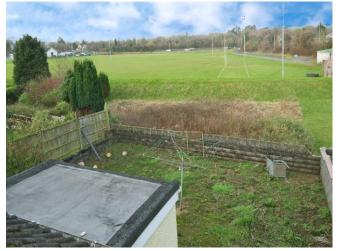

# Tegfan, Pontyclun £320,000

- council tax band D
- Overlooking Sports Fields
- Semi Detached with Three /four Bedrooms
- Two Bathrooms
- EPC Rating: D

### **Bedroom Three**

To the rear of the property with views of the sports field

#### **Outside**

To the front elevation of the property you have a driveway with double car port. To the rear enclosed garden you have lawn area along with paved section the garden has beautiful views of the sports field