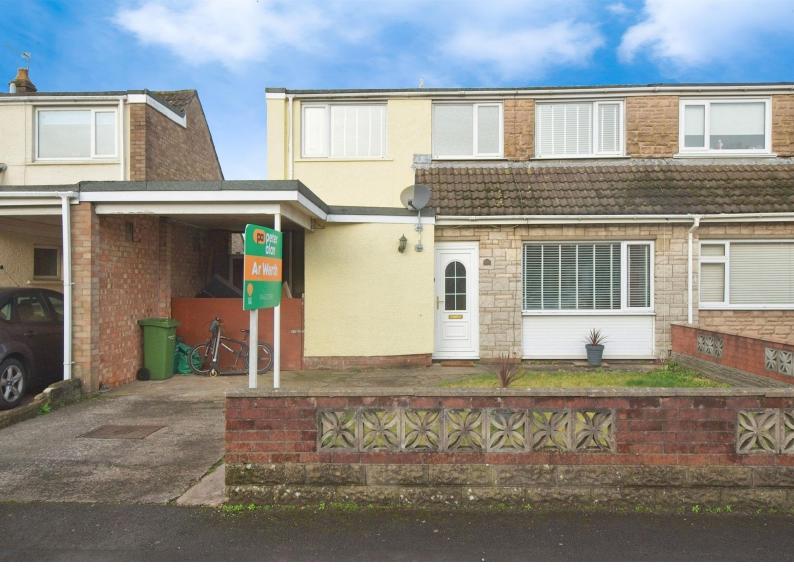

# Tegfan, Pontyclun £320,000

- council tax band D
- Overlooking Sports Fields
- Semi Detached with Three /four Bedrooms
- Two Bathrooms
- EPC Rating: D

# About the property

Located close to a great range of local amenities, as well as local transport links with Pontyclun train station just a short distance away. Internally the accommodation is both spacious and versatile. The property benefits from two bathrooms, lounge and separate dining room, kitchen with utility area. To the front there is a driveway and car port and to rear the garden overlooks the sports playing fields. to the first floor you have three bedrooms along with family bathroom. Viewing is highly advised to appreciate all on offer here, to arrange you internal viewing please contact our Talbot Green office on 01443 222851

#### **Outside**

To the front elevation of the property you have a driveway with double car port. To the rear enclosed garden you have lawn area along with paved section the garden has beautiful views of the sports field