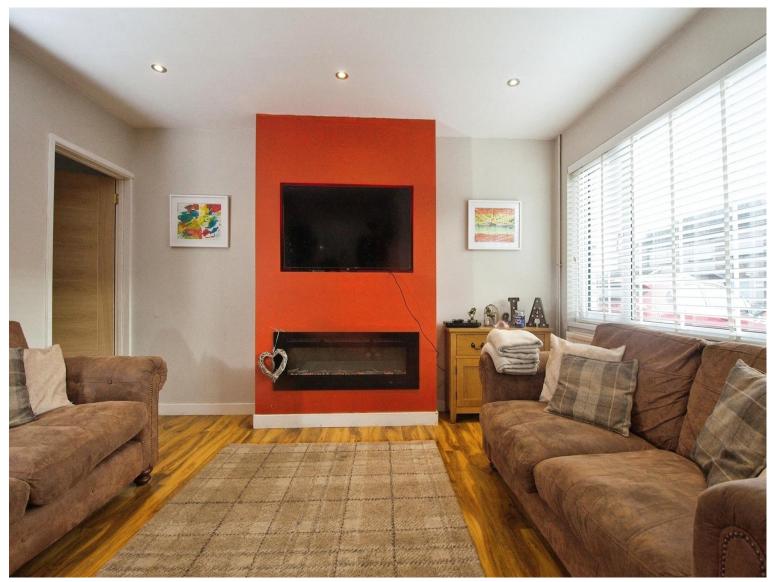

## Lounge

A bright and modern lounge with feature wall with fitted space for tv for that fresh clean look. This open space allows for dinning area and arch way to the kitchen