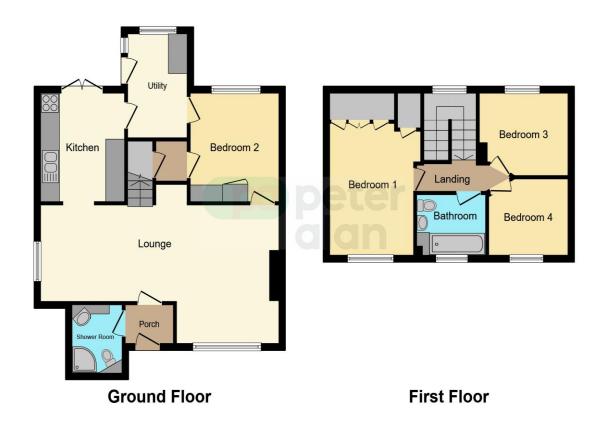

# Accommodation

## **Entrance**

As you enter the property you have porch area with door leading to open plan lounge and access to ground floor shower room

## **Shower Room**

Low level w.c, wash hand basin, tile splash back, UPVC double glazed window to side, shower cubicle.

## Lounge

A bright and modern lounge with feature wall with fitted space for tv for that fresh clean look. This open space allows for dinning area and arch way to the kitchen

## Kitchen

Open and bright space fitted with a range of matching wall and base units along with under counter space for washing machine Door leading to utility area

#### **Bedroom Two**

Coming from the utility area you have this versatile room currently used as bedroom but has so many options

## Landing

To the first floor you have access to three bedrooms and family bathroom

#### **Master Bedroom**

Situated to the front of the property you have double room with built in wardrobe space

### **Bedroom Three**

To the rear of the property with views of the sports field

#### **Bedroom Four**

To the front of the property a good sized forth bedroom

# **Bathroom**

Three peace bathroom suite consisting of bath wash hand basin and wc

#### **Outside**

To the front elevation of the property you have a driveway with double car port. To the rear enclosed garden you have lawn area along with paved section the garden has beautiful views of the sports field

# **Floorplan**

This floorplan is for illustrative purposes only and is not drawn to scale. Measurements, floor-areas, openings and orientations are approximate. They should not be relied upon for any purpose and do not form any part of an agreement. No liability is taken for any error or mis-statement. All parties must rely on their own inspections.