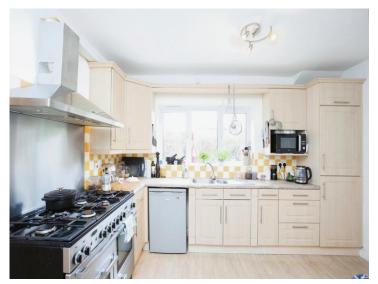

#### **Kitchen**

12' 4" x 13' 5" ( 3.76m x 4.09m )

Laminate flooring, a range of matching base and eye-level units, tiled splashback, space for fridge/freezer, Rangemaster gas cooker with 6 ring hobs, overhead stainless steel extractor fan, stainless steel sink basin with mixer tap, uPVC double glazed windows to rear.