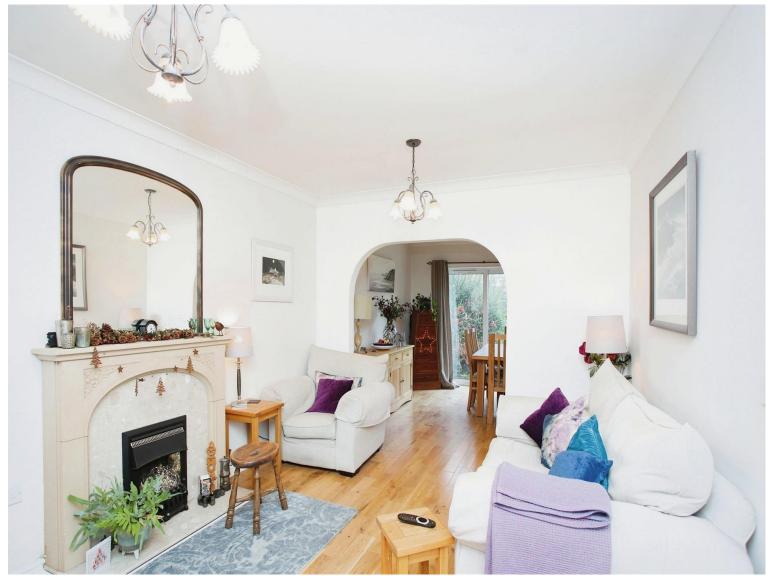

#### Lounge

10' 9" x 17' 3" ( 3.28m x 5.26m )

Enter via hallway into living room, plain walls and ceilings, wooden floors, feature fireplace on centre wall with surround, uPVC round bay window to front, archway leading to dining room, radiator.