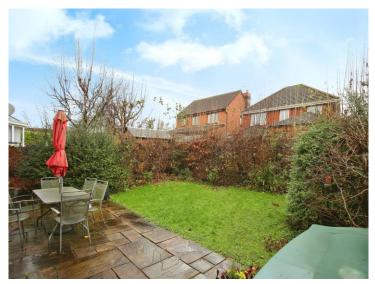

PC Rating: C









# About the property

Peter Alan, Talbot Green are pleased to present this charming three-bedroom detached property with a converted garage, situated in the highly soughtafter Clos Brenin estate in Brynsadler. Viewings are highly recommended!

## **Accommodation**

#### **Entrance**

Access to all ground floor rooms.

#### Lounge

10' 9" x 17' 3" ( 3.28m x 5.26m )

Enter via hallway into living room, plain walls and ceilings, wooden floors, feature fireplace on centre wall with surround, uPVC round bay window to front, archway leading to dining room, radiator.

#### **Dining Room**

10' 9" x 8' 9" ( 3.28m x 2.67m )

Plain walls and ceilings, wooden floors, uPVC sliding doors to garden, access to kitchen, radiator.

#### **Kitchen**

12' 4" x 13' 5" ( 3.76m x 4.09m )





Laminate flooring, a range of matching base and eye-level units, tiled splashback, space for fridge/freezer, Rangemaster gas cooker with 6 ring hobs, overhead stainless steel extractor fan, stainless steel sink basin with mixer tap, uPVC double glazed windows to rear.

#### Utility

#### Study

16' 10" x 8' 6" (5.13m x 2.59m)

Laminate floors, plain walls and ceilings.

#### Bedroom 1

14' x 9' 2" ( 4.27m x 2.79m )

Plain walls and ceilings, carpeted floors, uPVC rounded bay window to front, radiator, access to en suite.

#### Bedroom 2

10' 6" x 8' 10" ( 3.20m x 2.69m )





Plain walls and ceilings, carpeted floors, uPVC window to rear, radiator.

#### Bedroom 3

10' 7" x 6' 11" ( 3.23m x 2.11m )

Plain walls and ceilings, carpeted floors, uPVC window to rear radiator.

#### **En Sui