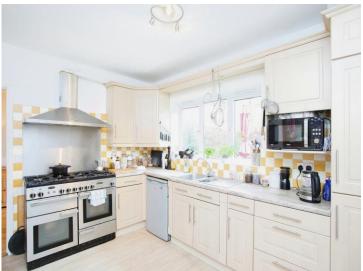

#### **Kitchen**

12' 4" x 13' 5" ( 3.76m x 4.09m )

Laminate flooring, a range of matching base and eye-level units, tiled splashback, space for fridge/freezer, Rangemaster gas cooker with 6 ring hobs, overhead stainless steel extractor fan, stainless steel sink basin with mixer tap, uPVC double glazed windows to rear.