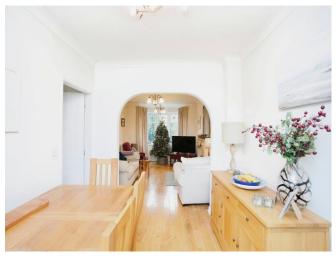

#### Lounge

10' 9" x 17' 3" ( 3.28m x 5.26m )

Enter via hallway into living room, plain walls and ceilings, wooden floors, feature fireplace on centre wall with surround, uPVC round bay window to front, archway leading to dining room, radiator.

#### **Dining Room**

10' 9" x 8' 9" ( 3.28m x 2.67m )

Plain walls and ceilings, wooden floors, uPVC sliding doors to garden, access to kitchen, radiator.