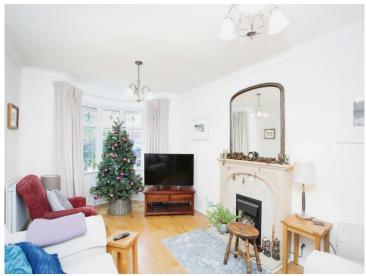

#### Lounge

10' 9" x 17' 3" ( 3.28m x 5.26m )

Enter via hallway into living room, plain walls and ceilings, wooden floors, feature fireplace on centre wall with surround, uPVC round bay window to front, archway leading to dining room, radiator.