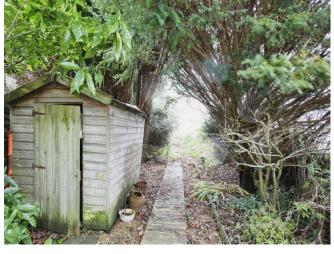

Outside the property has a patio area off the kitchen and then it continues into the open grassed area with outstanding far reaching views over the Llantrisant Common.