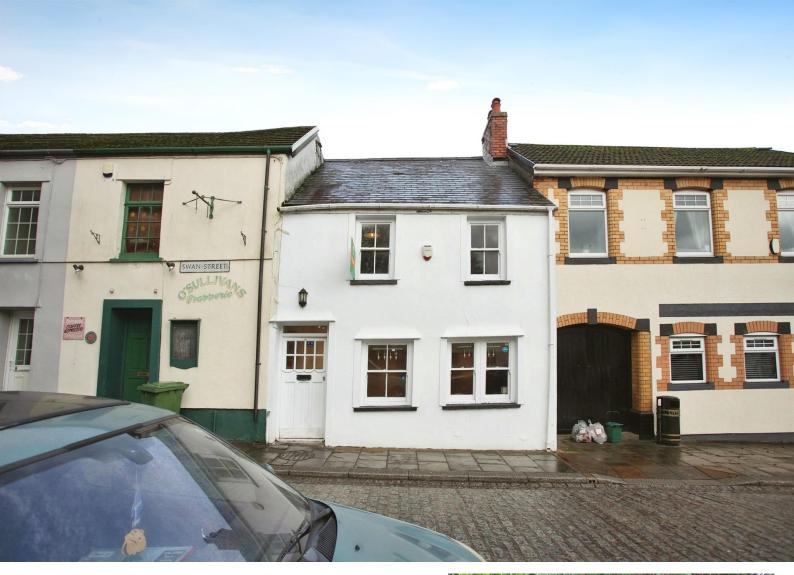

# Swan Street, offers in the region of £170,000

- No Chain
- Views over the countryside
- Close to local amenities
- Council Tax Band C
- Great investment opportunity
- EPC Rating: D

### About the property

A fantastic opportunity to purchase a stunning cottage in the heart of Old Llantrisant. What sets this above the rest is the fantastic rear garden this property has to offer. Old Llantrisant has picturesque walks over the common, local cafes and pubs and great road links to Talbot and the M4, making this area ideal for many.