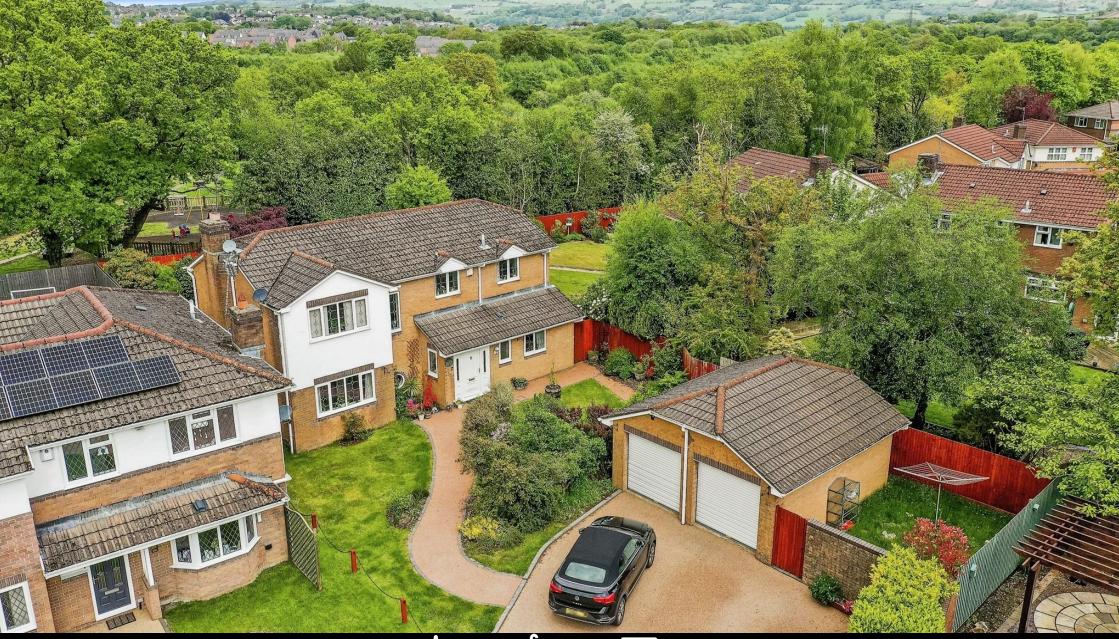

## **Accommodation**

A large and impressive modern detached double fronted four bedroom executive style family house, built in 1993 by Messrs Barrratt Homes, a reputable firm of National House Builders, to a high specification, completed with a 10 year NHBC guarantee, and being the Davenport in style and design, part of their exclusive Heritage collection. This substantial property provides approximately 2000 square feet, set back and tucked away within a small select quiet private close, backing onto pretty parkland, and away from passing traffic. Within a few walk is the hamlet village of Efail Isaf, with its excellent links to both Pentyrch and Llantrisant, together with an exit within a short driving distance onto the A 470, allowing fast ravel to both Cardiff and the M4. This super size house benefits PVC replacement double glazed windows, gas heating with panel radiators (new Boiler in June 2022, installed by British Gas, and under guarantee), an intruder alarm and white traditional style panel doors with regency handles. The property also occupies a large and level corner plot, with superb enclosed rear gardens, a beautiful well stocked and large front garden, a very impressive six car private off street vehicular entrance drive finished in quality compressed resin and leading to a large detached double garage (19'2 x 17'10), and a further private enclosed secret side garden. The drive was completed in 2018, and leads to a front path way that continues to the side of the house.