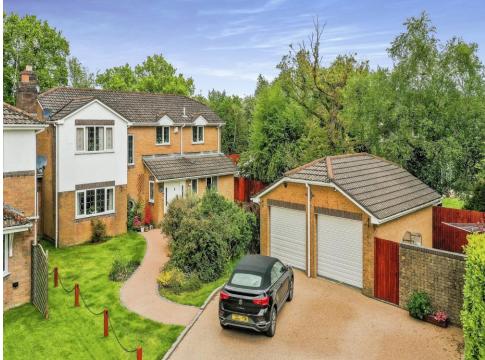

## **Accommodation**

A large and impressive modern detached double fronted four bedroom executive style family house, built in 1993 by Messrs Barrratt Homes, a reputable firm of National House Builders, to a high specification, completed with a 10 year NHBC guarantee, and being the Davenport in style and design, part of their exclusive Heritage collection. This substantial property provides approximately 2000 square feet, set back and tucked away within a small select quiet private close, backing onto pretty parkland, and away from passing traffic. Within a few walk is the hamlet village of Efail Isaf, with its excellent links to both Pentyrch and Llantrisant, together with an exit within a short driving distance onto the A 470, allowing fast ravel to both Cardiff and the M4. This super size house benefits PVC replacement double glazed windows, gas heating with panel radiators (new Boiler in June 2022, installed by British Gas, and under guarantee), an intruder alarm and white traditional style panel doors with regency handles. The property also occupies a large and level corner plot, with superb enclosed rear gardens, a beautiful well stocked and large front garden, a very impressive six car private off street vehicular entrance drive finished in quality compressed resin and leading to a large detached double garage (19'2 x 17'10), and a further private enclosed secret side garden. The drive was completed in 2018, and leads to a front path way that continues to the side of the house.