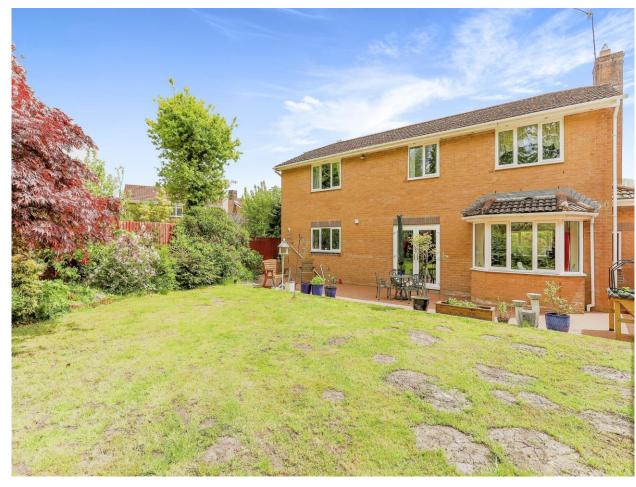

## **Accommodation**

A large and impressive modern detached double fronted four bedroom executive style family house, built in 1993 by Messrs Barrratt Homes, a reputable firm of National House Builders, to a high specification, completed with a 10 year NHBC guarantee, and being the Davenport in style and design, part of their exclusive Heritage collection. This substantial property provides approximately 2000 square feet, set back and tucked away within a small select quiet private close, backing onto pretty parkland, and away from passing traffic. Within a few walk is the hamlet village of Efail Isaf, with its excellent links to both Pentyrch and Llantrisant, together with an exit within a short driving distance onto the A 470, allowing fast ravel to both Cardiff and the M4. This super size house benefits PVC replacement double glazed windows, gas heating with panel radiators (new Boiler in June 2022, installed by British Gas, and under guarantee), an intruder alarm and white traditional style panel doors with regency handles. The property also occupies a large and level corner plot, with superb enclosed rear gardens, a beautiful well stocked and large front garden, a very impressive six car private off street vehicular entrance drive finished in quality compressed resin and leading to a large detached double garage (19'2 x 17'10), and a further private enclosed secret side garden. The drive was completed in 2018, and leads to a front path way that continues to the side of the house.