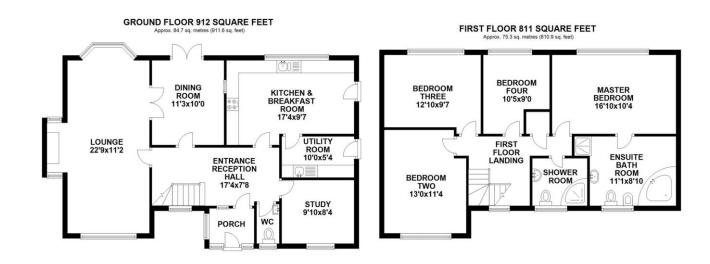

fast ravel to both Cardiff and the M4. This super size house benefits PVC replacement double glazed windows, gas heating with panel radiators (new Boiler in June 2022, installed by British Gas, and under guarantee), an intruder alarm and white traditional style panel doors with regency handles. The property also occupies a large and level corner plot, with superb enclosed rear gardens, a beautiful well stocked and large front garden, a very impressive six car private off street vehicular entrance drive finished in quality compressed resin and leading to a large detached double garage (19'2 x 17'10), and a further private enclosed secret side garden. The drive was completed in 2018, and leads to a front path way that continues to the side of the house.







































Total area: approx. 160.0 sq. metres (1722.6 sq. feet)

## **Important Information**

Note while we endeavour to make our sales details accurate and reliable, if there is any point which is of particular interest to you, please contact the office and we will be pleased to confirm the position for you. We have not personally tested any apparatus, equipment, fixtures, fittings or services and cannot verify they are in working order or fit for their purposes. Nothing in these particulars is intended to indicate that carpets or curtains, furnishings or fittings, electrical goods (whether wired or not). Gas fires or light fitments or any other fixtures not expressly included form part of the property offered for sale. This computer generated Floorplan, if applicable, is intended as a general