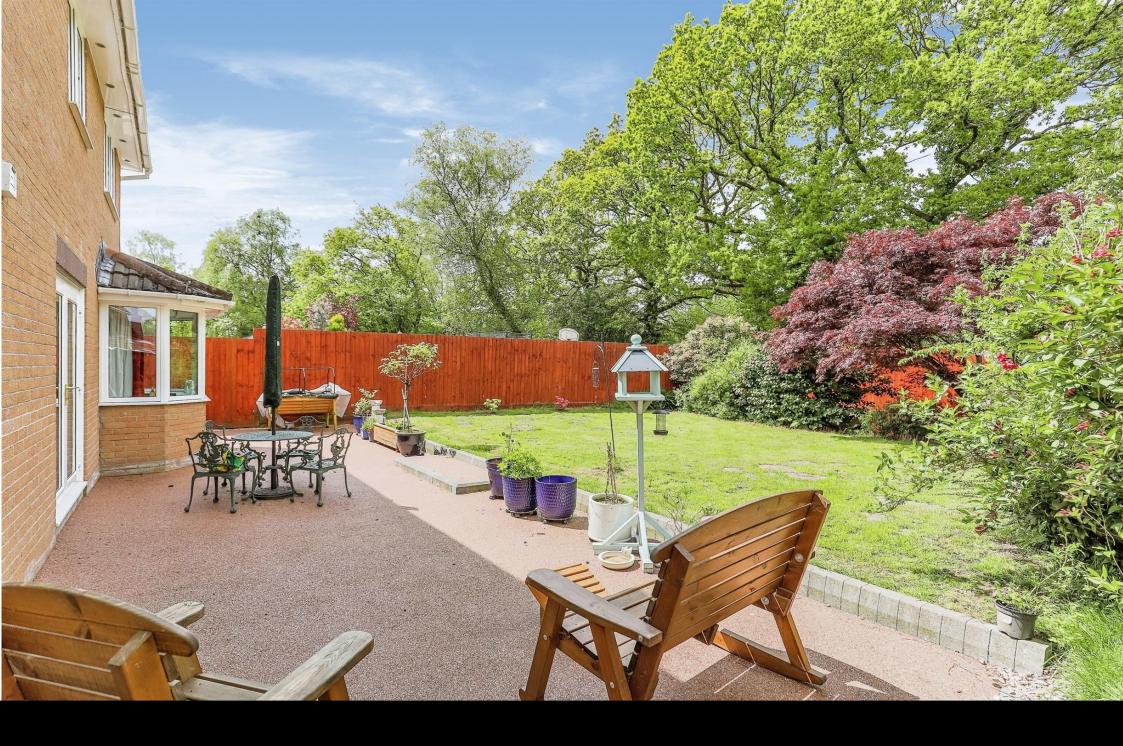

## **Accommodation**

A large and impressive modern detached double fronted four bedroom executive style family house, built in 1993 by Messrs Barrratt Homes, a reputable firm of National House Builders, to a high specification, completed with a 10 year NHBC guarantee, and being the Davenport in style and design, part of their exclusive Heritage collection. This substantial property provides approximately 2000 square feet, set back and tucked away within a small select quiet private close, backing onto pretty parkland, and away from passing traffic. Within a few walk is the hamlet village of Efail Isaf, with its excellent links to both Pentyrch and Llantrisant, together with an exit within a short driving distance onto the A 470, allowing fast ravel to both Cardiff and the M4. This super size house benefits PVC replacement double glazed windows, gas heating with panel radiators (new Boiler in June 2022, installed by British Gas, and under guarantee), an intruder alarm and white traditional style panel doors with regency handles. The property also occupies a large and level corner plot, with superb enclosed rear gardens, a beautiful well stocked and large front garden, a very impressive six car private off street vehicular entrance drive finished in quality compressed resin and leading to a large detached double garage (19'2 x 17'10), and a further private enclosed secret side garden. The drive was completed in 2018, and leads to a front path way that continues to the side of the house.