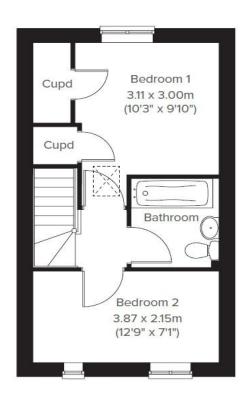

#### **First Floor**

#### **Bedroom One**

10' 3" x 9' 10" ( 3.12m x 3.00m )

#### **Bedroom Two**

12' 9" x 7' 1" ( 3.89m x 2.16m )

## **Floorplan**

**GROUND FLOOR** 

**1ST FLOOR** 