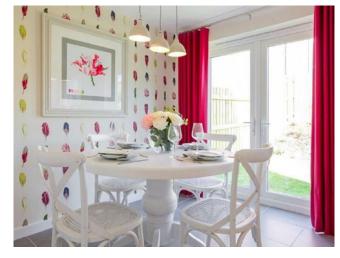

#### Kitchen/dining/living Room

24' 9" extending to x 12' ( 7.54m extending to x 3.66m ) r