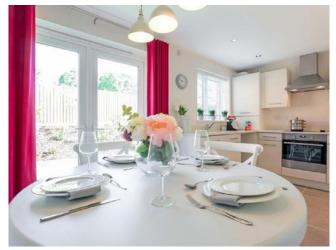

#### Kitchen/dining/living Room

24' 9" extending to x 12' ( 7.54m extending to x 3.66m ) r