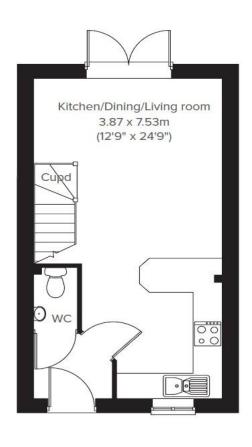

# **Accommodation**

#### **Ground Floor**

#### Kitchen/dining/living Room

24' 9" extending to x 12' ( 7.54m extending to x 3.66m ) r

## **Floorplan**

**GROUND FLOOR** 

**1ST FLOOR** 