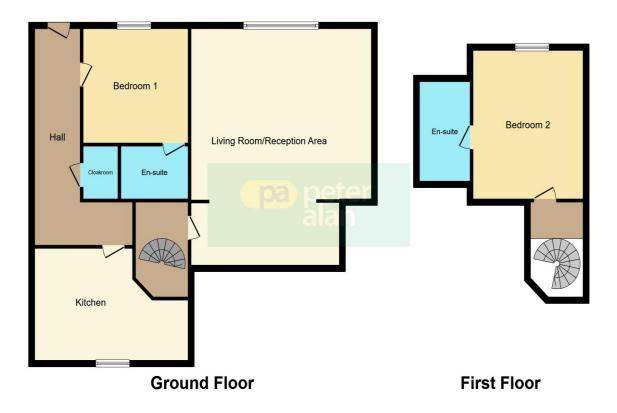

## Accommodation

## Entrance Hall

Enter via a UPVC double glazed front entrance door into the hallway.

## Living Room / Dining Room

#### 25' 3" x 20' 7" (7.70m x 6.27m)

A larger than average lounge/diner area. Beautifully presented with feature beams long the ceiling and UPVC double glazed window to front. Ample space for a dining table and chairs.

## Kitchen

#### 12' 5" x 12' (3.78m x 3.66m)

Fitted with a range of wall and base units with worktop over. Integrated fridge freezer, integral cooker, oven and hob along with a microwave oven. Stainless steel sink with mixer tap. UPVC double glazed window to rear.

## **Bedroom One**

#### 12' 2" x 12' (3.71m x 3.66m)

UPVC double glazed window to front, door leading to ensuite bathroom.

## Ensuite Bathroom

Fitted with a three piece suite comprising bath, W.C. and wash hand basin.

## **First Floor**

Approached via a spiral staircase allowing access to the second bedroom and its ensuite bathroom.

## **Bedroom Two**

15' 9" x 12' 6" (  $4.80m\ x\ 3.81m$  ) UPVC double glazed window to front, door leading to ensuite bathroom.

## **Ensuite Bathroom**

Fitted with a three piece suite comprising bath, W.C. and wash hand basin.

## Floorplan

This floorplan is for illustrative purposes only and is not drawn to scale. Measurements, floor-areas, openings and orientations are approximate. They should not be relied upon for any purpose and do not form any part of an agreement. No liability is taken for any error or mis-statement. All parties must rely on their own inspections.