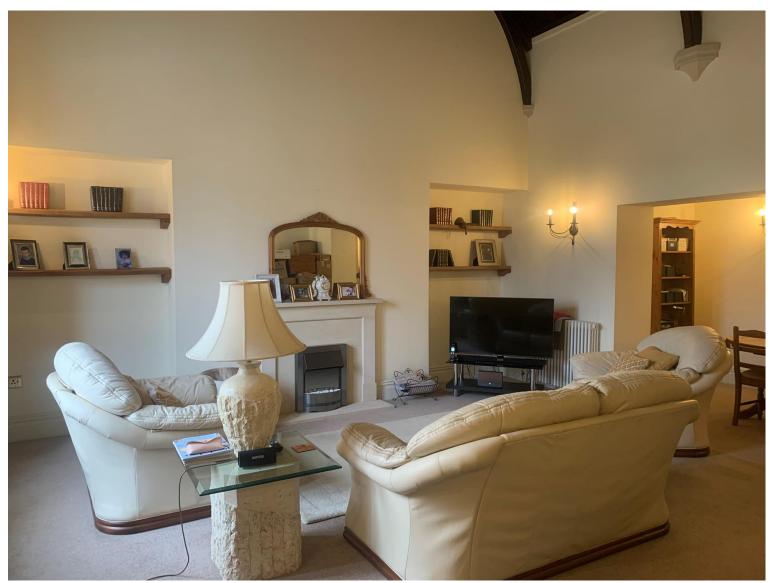

## Living Room / Dining Room

#### 25' 3" x 20' 7" (7.70m x 6.27m)

A larger than average lounge/diner area. Beautifully presented with feature beams long the ceiling and UPVC double glazed window to front. Ample space for a dining table and chairs.