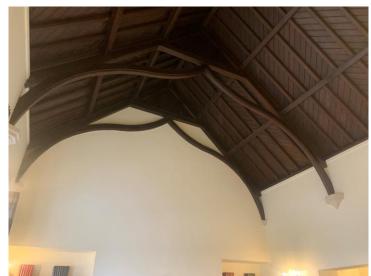

#### 25' 3" x 20' 7" (7.70m x 6.27m)

A larger than average lounge/diner area. Beautifully presented with feature beams long the ceiling and UPVC double glazed window to front. Ample space for a dining table and chairs.