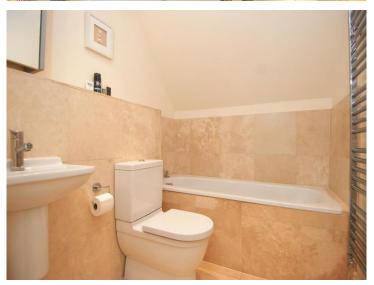

## Ensuite Bathroom

Fitted with a three piece suite comprising bath, W.C. and wash hand basin.

## **Ensuite Bathroom**

Fitted with a three piece suite comprising bath, W.C. and wash hand basin.