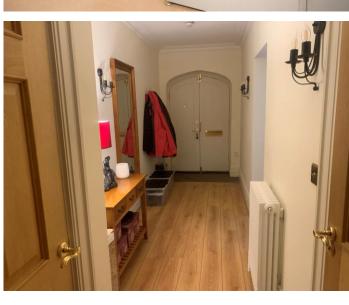

## Entrance Hall

Enter via a UPVC double glazed front entrance door into the hallway.