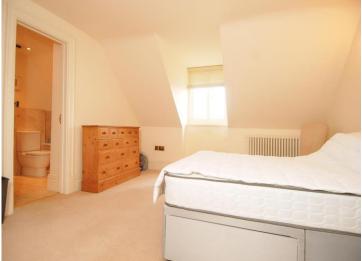

## **Bedroom Two**

15' 9" x 12' 6" (  $4.80m\ x\ 3.81m$  ) UPVC double glazed window to front, door leading to ensuite bathroom.

## **Ensuite Bathroom**

Fitted with a three piece suite comprising bath, W.C. and wash hand basin.