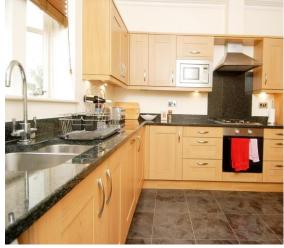

## Kitchen

#### 12' 5" x 12' (3.78m x 3.66m)

Fitted with a range of wall and base units with worktop over. Integrated fridge freezer, integral cooker, oven and hob along with a microwave oven. Stainless steel sink with mixer tap. UPVC double glazed window to rear.