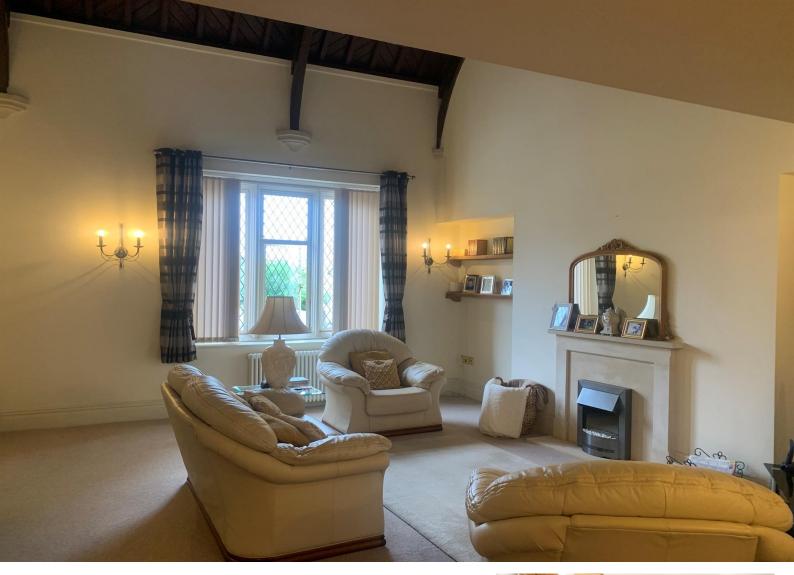

## Living Room / Dining Room

#### 25' 3" x 20' 7" (7.70m x 6.27m)

A larger than average lounge/diner area. Beautifully presented with feature beams long the ceiling and UPVC double glazed window to front. Ample space for a dining table and chairs.