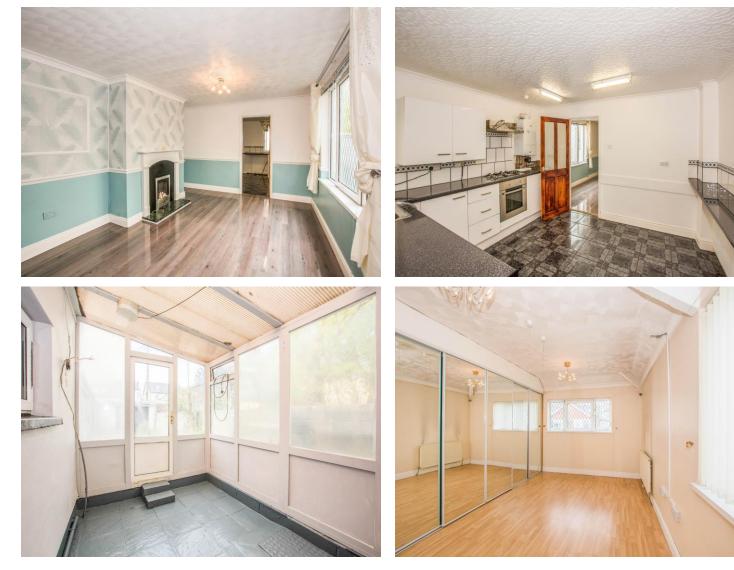

#### Second Reception Room

16' 8" x 11' 6" (  $5.08m\ x\ 3.51m$  ) Feature fireplace and surround. Window to side. Door leading to kitchen.

#### Kitchen

12' 1" x 11' 1" ( 3.68m x 3.38m )

Fitted with a range of base and eye level units with worktops over. Built in oven, gas hob and cooker hood. Inset sink unit plus drainer. Space for washing machine and under counter fridge. Combi boiler wall mounted. Window with borrowed light to lean to. Door leading to wet room.

#### Lean To

11' 4" x 7' 7" (  $3.45m\ x\ 2.31m$  ) Window to rear and side. Door leading to rear garden

#### **Bedroom Three**

 $17^{\prime}$  2" x 9' 10" ( 5.23m x 3.00m ) Built in mirrored sliding wardrobes. Window to rear and side.