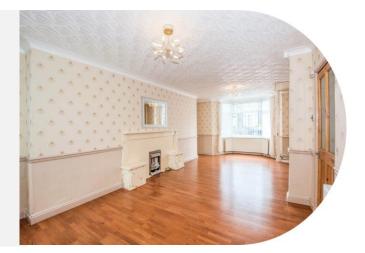

#### Lounge

23' 3" max x 12' 9" max ( 7.09m max x 3.89m max ) Spacious livingroom which has been opened up from two reception rooms. Feature fireplace and surround. Bay window to front. Door leading to rear garden.