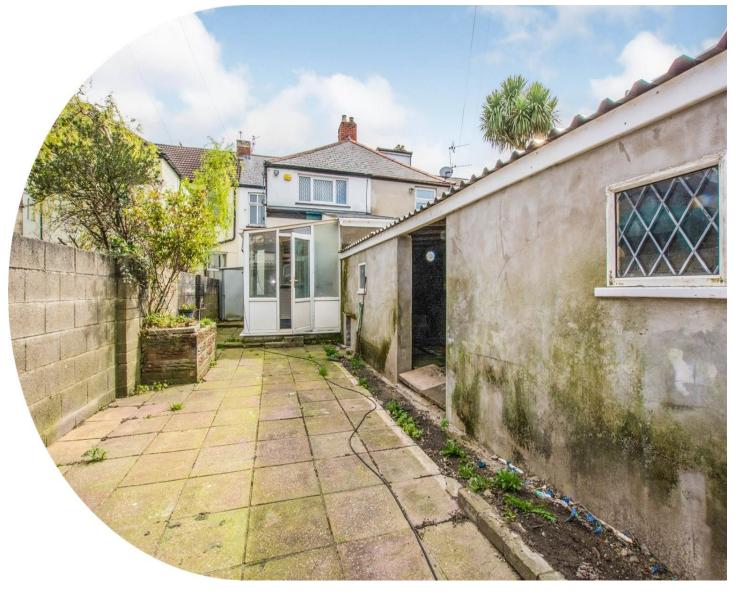

#### Outside

Off road parking to the front via a drive. Enclosed rear garden which is mostly paved. Garage/out building providing additional storage, pit and new roller shutter doors to the rear lane access.