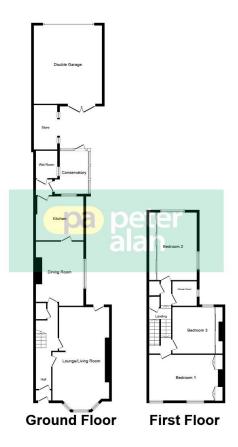

### **Entrance Hall**

Enter into hallway. Staircase leading to first floor. Access to lounge and second reception room.

### Accommodation

#### Lounge

23' 3" max x 12' 9" max ( 7.09m max x 3.89m max ) Spacious livingroom which has been opened up from two reception rooms. Feature fireplace and surround. Bay window to front. Door leading to rear garden.

#### Second Reception Room

16' 8" x 11' 6" (  $5.08m\ x\ 3.51m$  ) Feature fireplace and surround. Window to side. Door leading to kitchen.

#### Kitchen

12' 1" x 11' 1" ( 3.68m x 3.38m )

Fitted with a range of base and eye level units with worktops over. Built in oven, gas hob and cooker hood. Inset sink unit plus drainer. Space for washing machine and under counter fridge. Combi boiler wall mounted. Window with borrowed light to lean to. Door leading to wet room.

#### Wet Room

Fitted with a shower. WC and wash hand basin. Obscure window to rear.

#### Lean To

11' 4" x 7' 7" (  $3.45m\ x\ 2.31m$  ) Window to rear and side. Door leading to rear garden

#### Landing

Access to all first floor rooms.

#### **Master Bedroom**

 $17^{\prime}\,7^{\prime\prime}\,x\,11^{\prime}\,5^{\prime\prime}$  (  $5.36m\,x\,3.48m$  ) Disable lift access. Built in wardrobes. Window to front.

#### **Bedroom Two**

 $11^{\prime}\,6^{\prime\prime}\,x\,11^{\prime}\,8^{\prime\prime}$  (  $3.51m\,x\,3.56m$  ) Built in wardrobes. Window to rear.

#### **Bedroom Three**

 $17^{\prime}$  2" x 9' 10" ( 5.23m x 3.00m ) Built in mirrored sliding wardrobes. Window to rear and side.

#### Bathroom

Fitted with a three piece suite comprising bath, WC and wash hand basin. Window to side.

#### Outside

Off road parking to the front via a drive. Enclosed rear garden which is mostly paved. Garage/out building providing additional storage, pit and new roller shutter doors to the rear lane access.