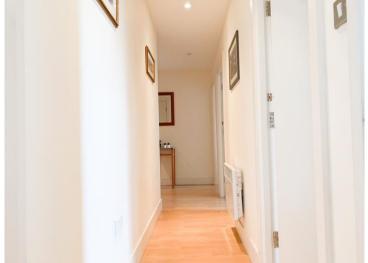

#### **Entrance Hallway**

Open aspect via entrance door with airing cupboard and storage cupboard.