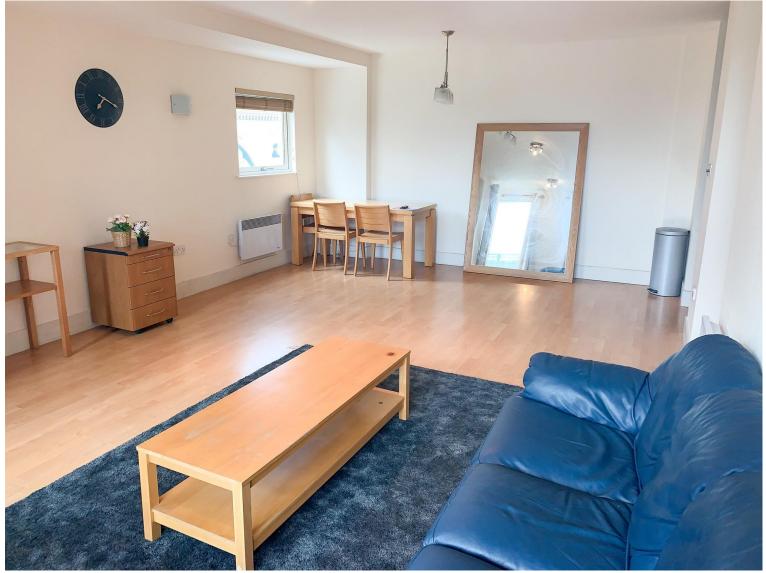

#### Lounge

23' 3" narrowing to  $\,x$  16' 1" ( 7.09m narrowing to  $\,x$  4.90m )

Spacious main reception room with wooden effect lainate flooring throughout. Two UPVC windows to rear and UPVC patio door leading out to balcony from rear aspect.