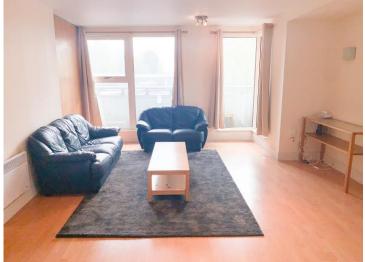

#### Lounge

23' 3" narrowing to  $\,x$  16' 1" ( 7.09m narrowing to  $\,x$  4.90m )

Spacious main reception room with wooden effect lainate flooring throughout. Two UPVC windows to rear and UPVC patio door leading out to balcony from rear aspect.