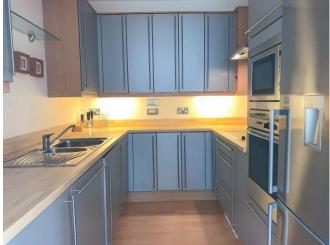

#### Kitchen

9' 2" narrowing to x 7' 4" ( 2.79m narrowing to x 2.24m )

Contemporary fitted kitchen with wooden laminate effect flooring. Modern slimline floor and eye level units and complimentary work surfaces, Incorporating a stainless steel sink, electric hob with canopy extractor hood above. Intergrated dishwasher, microwave oven and electric oven. Space for fridge/freezer.