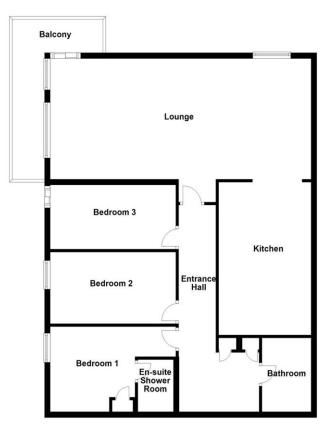

hand basin and W.C. Air ventilator, wall heater and mirror.

#### Bedroom 2

14' 8" narrowing to  $\times$  8' 1" ( 4.47m narrowing to  $\times$  2.46m )

UPVC window to rear and wooden effect laminate throughout and electric heater.

#### Bedroom 3

14' 8" narrowing to x 5' 1" ( 4.47m narrowing to x 1.55m )

Built in wardrobe and built in shelving unit to the rear. UPVC patio door to rear with wooden effect laminate flooring and electric heater.

#### **Residents Car Parking**

Adjacent to The Aspect is a private residents car park, with an allocated car parking space for Apartment 24 numbered 16. The car park is approached via full height fob operated entry double gates with excellent security and easy access to the first storey.

02920 462246 albanyroad@peteralan.co.uk



## Floorplan



Floor Plan

## **Important Information**

Note while we endeavour to make our sales details accurate and reliable, if there is any point which is of particular interest to you, please contact the office and we will be pleased to confirm the position for you. We have not personally tested any apparatus, equipment, fixtures, fittings or services and cannot verify they are in working order or fit for their purposes. Nothing in these particulars is intended to indicate that carpets or curtains, furnishings or fittings, electrical goods (whether wired or not). Gas fires or light fitments or any other fixtures not expressly included form part of the property offered for sale. This computer generated Floorplan, if applicable, is intended as a general guide to the layout and design of the proper