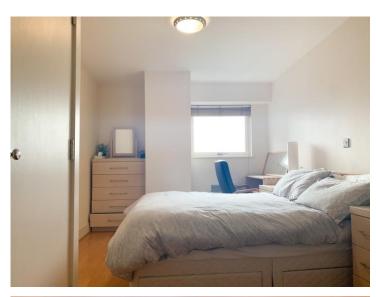

#### **Master Bedroom**

14' 1" narrowing to  $\ge$  9' 7" ( 4.29m narrowing to  $\ge$  2.92m )

Built in wardrobe and UPVC window to rear and electric heater. Laminate wooden effect flooring throughout.