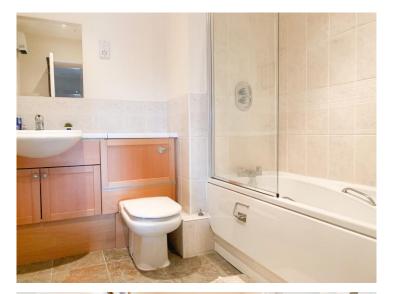

#### Bathroom

Three piece white suite with vanity unit and intergrated wash hand basin with chrome mixer tap with complimentary splashack tiling and W.C. Panelled bath and chrome shower unit over head with clear glass shower screen and tiled throughout. Tiled flooring and large mirror.