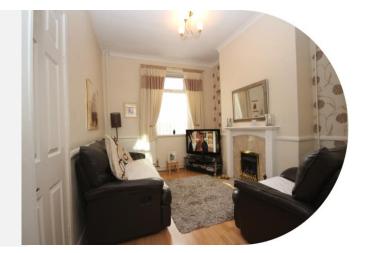

## Living Room

23' 4" x 11' 9" max into recess ( 7.11m x 3.58m max into recess )

Laminate flooring, feature fireplace with marble surround to the front aspect, further feature fireplace with wooden surround and marble hearth to the rear aspect. Double glazed window to front and rear aspect.