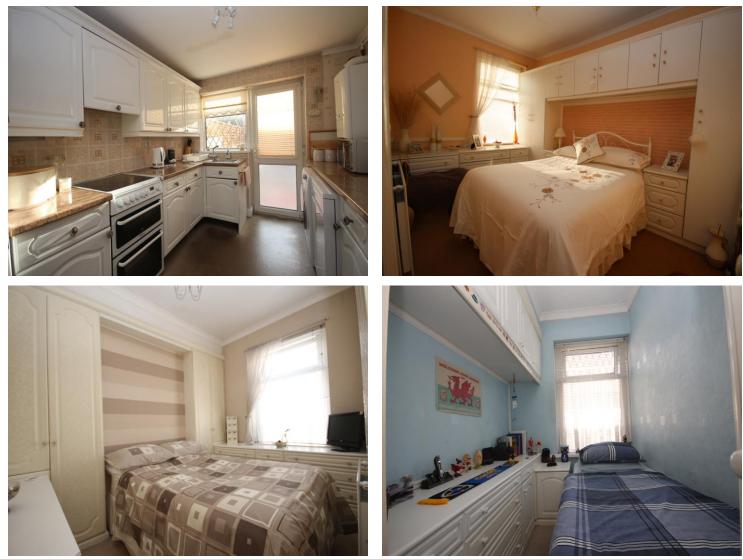

### Kitchen

11' 1" x 8' 6" ( 3.38m x 2.59m )

Matching range of base and eye level units with contrasting worktops, space for oven with extractor hood over, double glazed windows to side and rear aspect, space for dishwasher, space for washing machine, door to garden. Wall mounted boiler.

### **Bedroom One**

12' 4" x 8' 8" (  $3.76m\ x\ 2.64m$  ) Master bedroom to the rear aspect with double glazed window, fitted wardrobes.

#### **Bedroom Two**

10' 9" x 7' 5" (  $3.28m\ x\ 2.26m$  ) Second bedroom to the front aspect with double glazed window, fitted wardrobes.

### **Bedroom Three**

 $8^{\prime}$  4" x 6' 1" ( 2.54m x 1.85m ) Third bedroom to the front aspect with a double glazed window, fitted storage.