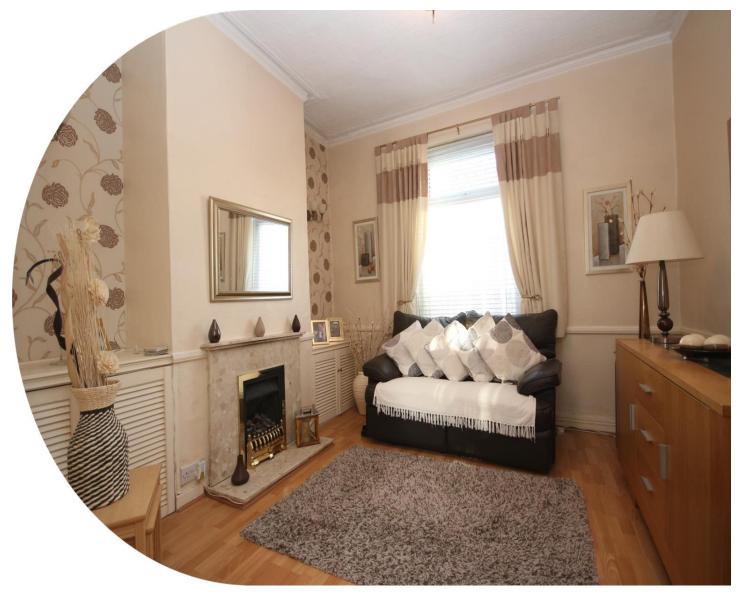

## Living Room

23' 4" x 11' 9" max into recess ( 7.11m x 3.58m max into recess )

Laminate flooring, feature fireplace with marble surround to the front aspect, further feature fireplace with wooden surround and marble hearth to the rear aspect. Double glazed window to front and rear aspect.