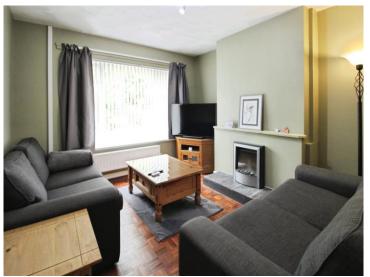

#### Lounge

13' 5" x 11' 8" ( 4.09m x 3.56m )

#### **Dining Room**

11' 3" x 9' 2" ( 3.43m x 2.79m )