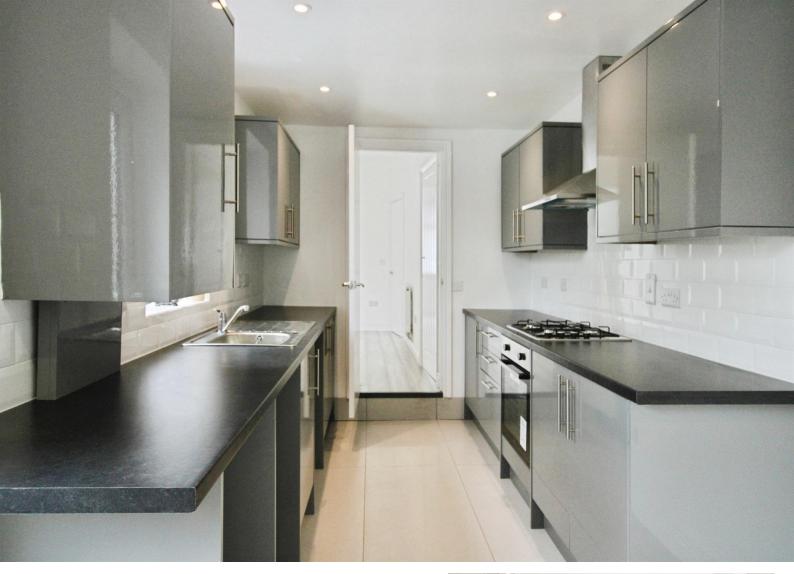

## About the property

Renovated to a high standard throughout, a traditional three bedroom terrace homes boasting a newly extended/fitted kitchen, brand new family bathroom and shower room, open plan lounge/diner, three good size bedrooms and an enclosed rear garden.

#### Kitchen

15' 6" max x 10' 9" max ( 4.72m max x 3.28m max )