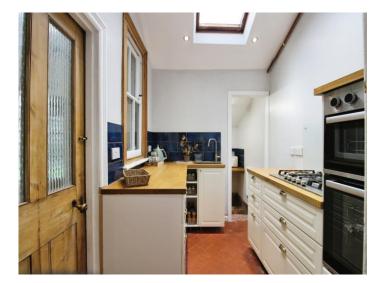

## About the property

Peter Alan are delighted to present to the market this charming, character filled, End of Terrace Four Bedroom house located in the sought after area of Roath on Waterloo Road, rarely available and overflowing with potential and period features this house has great potential to be developed, transformed and restored into a wonderful family home. Sold with NO CHAIN and located towards the southern end of Waterloo Road on a generous corner plot with much larger than average rear garden and additional private front garden. Bay windows to the front and side surrounded by pleasant parks and greenery. The house comfortably comprises of Spacious entrance hallway with original patterned floors and tall ceilings, original coving's and feature fireplaces in most rooms. Living room with open fireplace parallel with separate lounge which is also very sizeable with side bay window leading into additional breakfast room with another feature exposed brick fireplace. Kitchen and utility space with large conservatory. To the first floor you will find four spacious bedrooms and family bathroom. The rear garden house's a number of fruit tree's and shrubs. This house is a complete must see to appreciate its scale and potential.

#### Lounge

13' 7" Max x 12' 7" Max ( 4.14m Max x 3.84m Max ) Dining Room

12' 6" Max x 9' 8" Max ( 3.81m Max x 2.95m Max ) **Breakfast Room** 

11' 5" Max x 9' 7" Max ( 3.48m Max x 2.92m Max ) **Kitchen** 