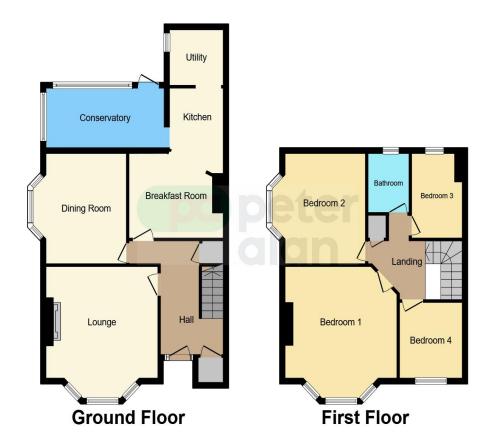

# Accommodation

#### **Entrance Hallway**

#### Lounge

13' 7" Max x 12' 7" Max ( 4.14m Max x 3.84m Max ) Dining Room

12' 6" Max x 9' 8" Max ( 3.81m Max x 2.95m Max ) **Breakfast Room** 

11' 5" Max x 9' 7" Max ( 3.48m Max x 2.92m Max ) **Kitchen** 

9' 7" Max x 6' 6" Max ( 2.92m Max x 1.98m Max ) Utility

6' 6" Max x 6' 3" ( 1.98m Max x 1.91m ) Conservatory

14' 5" Max x 6' 8" Max ( 4.39m Max x 2.03m Max ) Bedroom One

13' 7" Max x 12' 7" Max ( 4.14m Max x 3.84m Max ) **Bedroom Two** 

12' 6" Max x 9' 8" Max ( 3.81m Max x 2.95m Max ) Bedroom Three

9' 6" Max x 6' 2" Max ( 2.90m Max x 1.88m Max ) Bedroom Four

8' 6" Max x 7' 7" Max ( 2.59m Max x 2.31m Max ) Bathroom

## 02920 462246 albanyroad@peteralan.co.uk

This floor plan is for illustrative purposes only. It is not drawn to scale. Any measurements, floor areas (including any total floor area), openings and orientation are approximate. No details are guaranteed, they cannot be relied upon for any purpose and they do not form part of any agreement. No liability is taken for any error, omission or misstatement. A party must rely upon its own inspection(s). Powered by www.focalagent.com