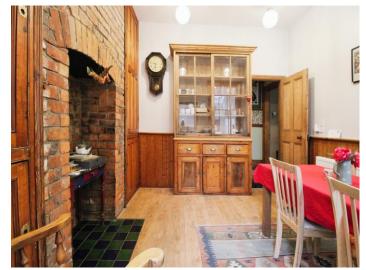

## About the property

Peter Alan are delighted to present to the market this charming, character filled, End of Terrace Four Bedroom house located in the sought after area of Roath on Waterloo Road, rarely available and overflowing with potential and period features this house has great potential to be developed, transformed and restored into a wonderful family home. Sold with NO CHAIN and located towards the southern end of Waterloo Road on a generous corner plot with much larger than average rear garden and additional private front garden. Bay windows to the front and side surrounded by pleasant parks and greenery. The house comfortably comprises of Spacious entrance hallway with original patterned floors and tall ceilings, original coving's and feature fireplaces in most rooms. Living room with open fireplace parallel with separate lounge which is also very sizeable with side bay window leading into additional breakfast room with another feature exposed brick fireplace. Kitchen and utility space with large conservatory. To the first floor you will find four spacious bedrooms and family bathroom. The rear garden house's a number of fruit tree's and shrubs. This house is a complete must see to appreciate its scale and potential.

#### Lounge

13' 7" Max x 12' 7" Max ( 4.14m Max x 3.84m Max ) Dining Room

12' 6" Max x 9' 8" Max ( 3.81m Max x 2.95m Max ) **Breakfast Room** 

11' 5" Max x 9' 7" Max ( 3.48m Max x 2.92m Max ) **Kitchen** 