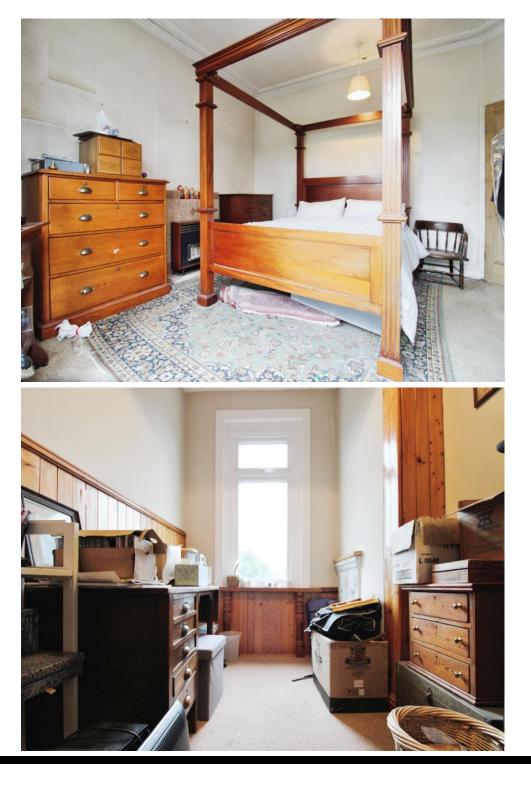

9' 7" Max x 6' 6" Max ( 2.92m Max x 1.98m Max ) Utility

6' 6" Max x 6' 3" ( 1.98m Max x 1.91m ) Conservatory

14' 5" Max x 6' 8" Max ( 4.39m Max x 2.03m Max ) Bedroom One

13' 7" Max x 12' 7" Max ( 4.14m Max x 3.84m Max ) **Bedroom Two** 

12' 6" Max x 9' 8" Max ( 3.81m Max x 2.95m Max ) Bedroom Three

9' 6" Max x 6' 2" Max ( 2.90m Max x 1.88m Max ) Bedroom Four

8' 6" Max x 7' 7" Max ( 2.59m Max x 2.31m Max ) Bathroom