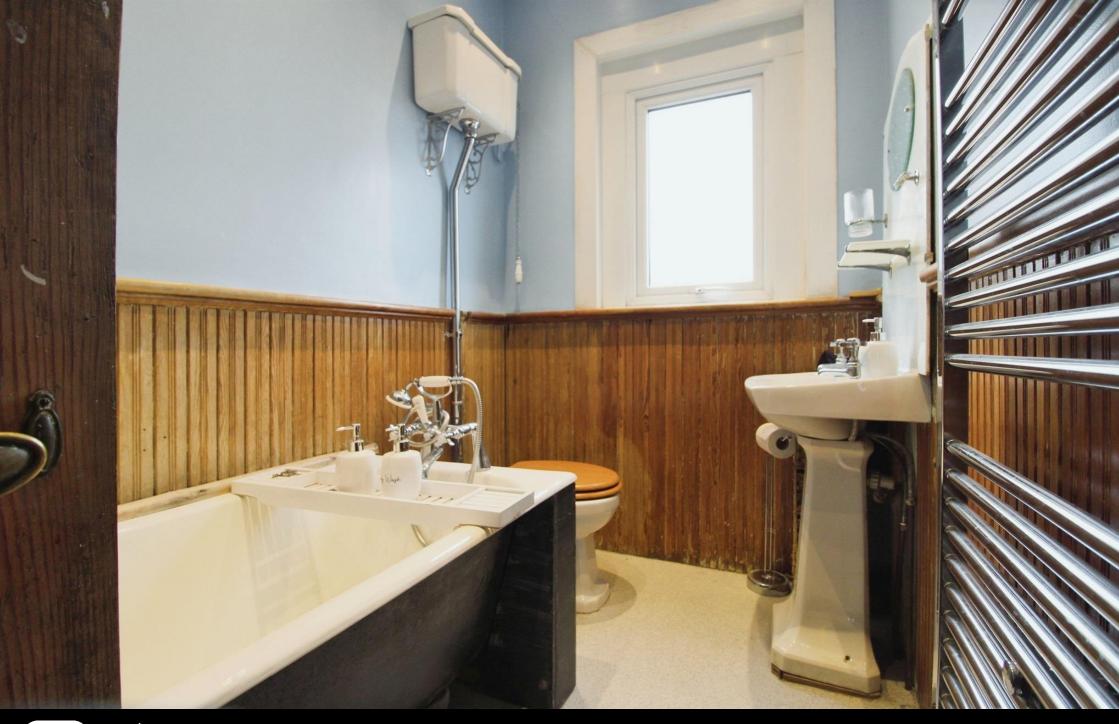

12' 6" Max x 9' 8" Max ( 3.81m Max x 2.95m Max ) Bedroom Three

9' 6" Max x 6' 2" Max ( 2.90m Max x 1.88m Max ) Bedroom Four

8' 6" Max x 7' 7" Max ( 2.59m Max x 2.31m Max ) Bathroom