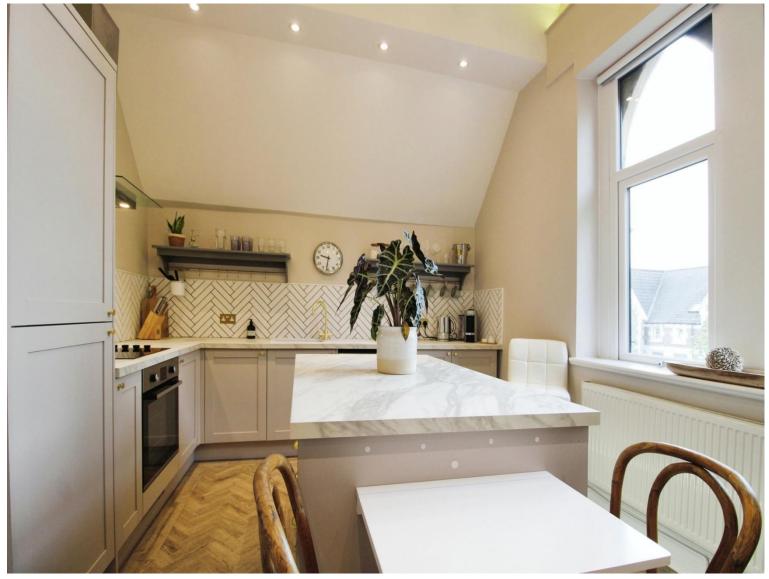

#### Kitchen/Lounge

22' 6" Max x 11' 1" Max (  $6.86 m \; \text{Max} \; \text{x} \; 3.38 m \; \text{Max}$  ) **Bedroom One** 

9' 8" Max x 9' 5" Max ( 2.95m Max x 2.87m Max ) Bedroom Two

9' 8" Max x 6' 9" Max ( 2.95m Max x 2.06m Max ) **Shower Room** 