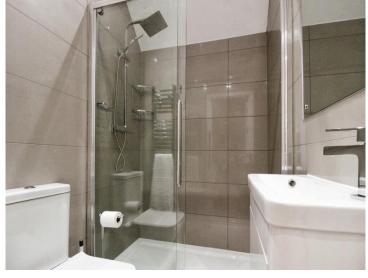

#### Kitchen/Lounge

22' 6" Max x 11' 1" Max (  $6.86 m \; \text{Max} \; \text{x} \; 3.38 m \; \text{Max}$  ) **Bedroom One** 

9' 8" Max x 9' 5" Max ( 2.95m Max x 2.87m Max ) Bedroom Two

9' 8" Max x 6' 9" Max ( 2.95m Max x 2.06m Max ) **Shower Room** 