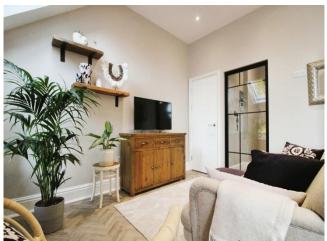

#### Kitchen/Lounge

22' 6" Max x 11' 1" Max (  $6.86 m \; \text{Max} \; \text{x} \; 3.38 m \; \text{Max}$  ) **Bedroom One** 

9' 8" Max x 9' 5" Max ( 2.95m Max x 2.87m Max ) Bedroom Two

9' 8" Max x 6' 9" Max ( 2.95m Max x 2.06m Max ) **Shower Room** 