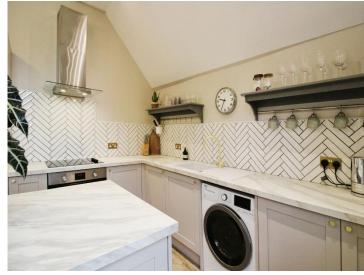

#### Kitchen/Lounge

22' 6" Max x 11' 1" Max (  $6.86 m \; \text{Max} \; \text{x} \; 3.38 m \; \text{Max}$  ) **Bedroom One** 

9' 8" Max x 9' 5" Max ( 2.95m Max x 2.87m Max ) Bedroom Two

9' 8" Max x 6' 9" Max ( 2.95m Max x 2.06m Max ) **Shower Room** 