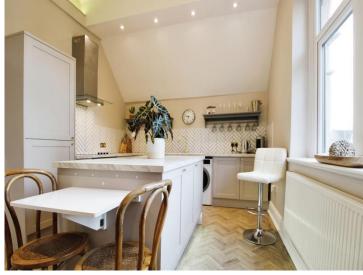

#### Kitchen/Lounge

22' 6" Max x 11' 1" Max (  $6.86 m \; \text{Max} \; \text{x} \; 3.38 m \; \text{Max}$  ) **Bedroom One** 

9' 8" Max x 9' 5" Max ( 2.95m Max x 2.87m Max ) Bedroom Two

9' 8" Max x 6' 9" Max ( 2.95m Max x 2.06m Max ) **Shower Room** 